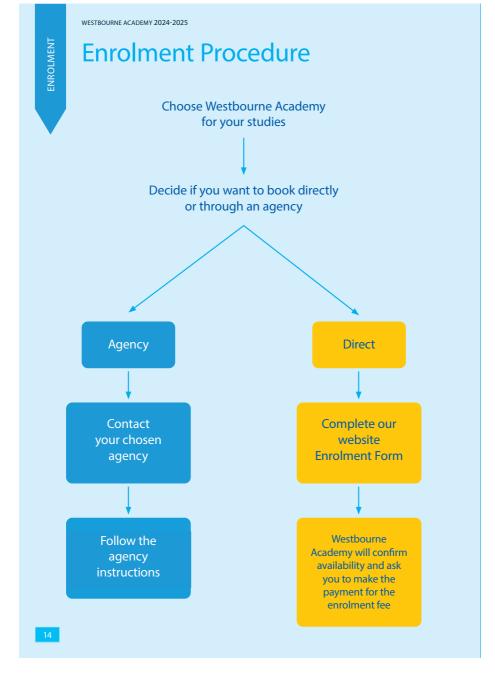

### Contents

Location 4 | Student Resources & Facilities 5 | Accommodation 6 | Arrival 7 | Courses 8-9 Culture, Sport & Social Programme 10-11 | Westbourne Academy & Bournemouth 12-13 Enrolment Procedure 14 | University & College Advice 15