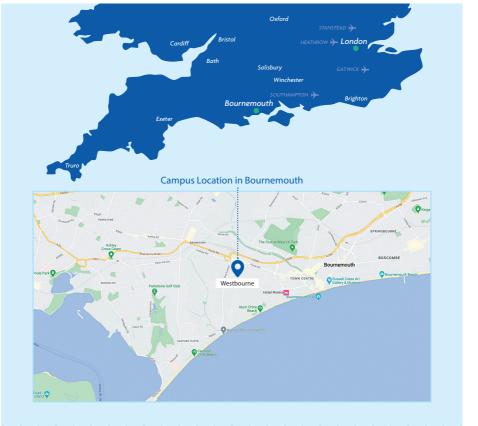

### **Ideal Location**

Westbourne Academy is in a beautiful location within walking distance from the sandy beaches of Bournemouth, and only a few steps away from the picturesque shopping centre of Westbourne.

In this safe and friendly part of Bournemouth, you will find banks, a post office, traditional English pubs, international restaurants, and great shopping facilities.

Bournemouth town centre and Poole are only 20 minutes by bus.

These towns are world famous as international holiday resorts where you can find many exciting attractions.

Bournemouth is also a popular area for education, with over 30,000 students, it is the most popular place to study English in the UK, after London.