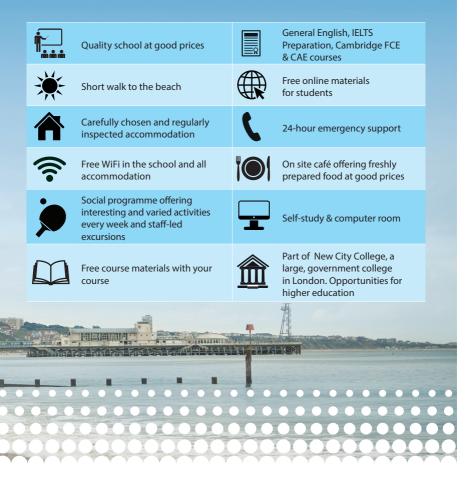

### Why choose Westbourne Academy?

З

## **Student Learning Resources**

- Intake test and welcome information on your first day
- □ Friendly, qualified teachers
- Interactive whiteboards in the main classrooms
- Use of coursebooks and free materials
- Modern teaching materials. The students can access free online supplementary learning materials as part of this course
- Regular progress tests to assess your level
- Tutorials with your teachers every 8 weeks to guide your learning
- Talk to the academic managers at any time
- □ Leaving Certificate at the end of your studies (students attending a course for 4 weeks or more will receive an additional report from their teacher)
- □ FREE WiFi available throughout the whole school
- □ FREE use of the self-study facilities (Listening Centre & Computer Room)

### Accommodation

All Westbourne Academy accommodation includes:

- FREE WiFi
- Breakfast and Dinner every day
- Lunch at weekends (Saturday and Sunday)
- One laundry wash a week
- Opportunities to practise your English
  Bedroom cleaned weekly

- Learn about British Culture
- 24-hour emergency telephone service
- Accommodation / Welfare Officer
- A place to study in your bedroom

Course Book at worldwide lowest price at:

1=st//646/503nt8\_tagecout: n4t/3300/24/08stbournesteade322038i75emout bh33 1-78416974 +7 4995000466 +46 844 68 36 76 +47 219 30 570 +31 858880253 +55 213 958 08 76 +81 (50) 50507957 980 220 988 0ZZ