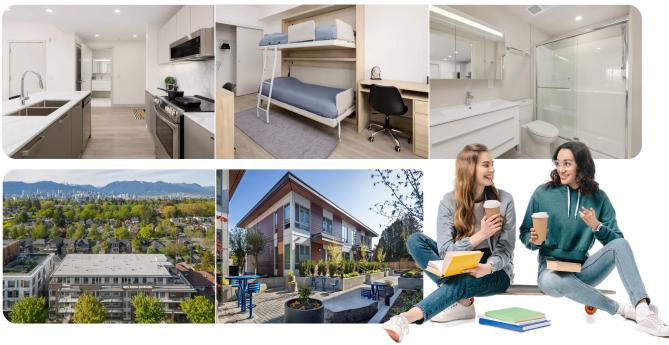

## **GEC KING EDWARD**

Designed with input from over 10,000 GEC residents, GEC King Edward sets a new benchmark for upscale off-campus living in Vancouver.

Boasting expansive shared spaces, a breathtaking rooftop with a social lounge providing panoramic city vistas, and a vibrant communal outdoor area, it cultivates a dynamic student community.

Nestled in the city's prestigious district, GEC King Edward ensures a convenient 30-minute commute to most universities and colleges.

**GEC King Edward** 

431 W King Edward Ave, Vancouver, BC V5Y 2J3

| Shared                         | Standard Rate  |                  | Incentive Rate    |                   |
|--------------------------------|----------------|------------------|-------------------|-------------------|
| Apartments                     | 2-4 weeks      | 5 weeks-3 months | 4-5 months        | 6 months and plus |
| Private Bedroom (Double Bed) 🐇 | \$640/week     | \$610/week       | \$2,380/month     | \$2,180/month     |
| En-shared Bedroom              | \$495/week/bed | \$450/week/bed   | \$1,650/month/bed | \$1,450/month/bed |