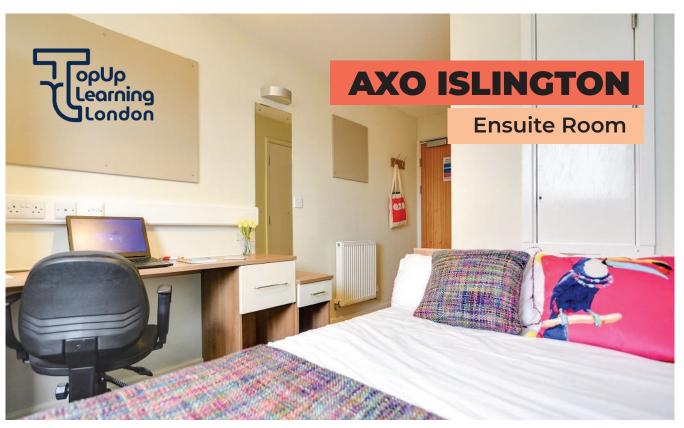

## **FACILITES**

AXO Islington offers single rooms with your own private bathroom, study area, large bed and plenty of storage space, and shared kitchen/living areas – perfect for living with friends or meeting new people

Bed linen provided

Free Internet

On-site