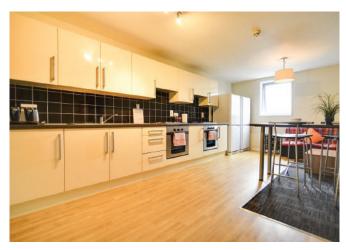

## **FACILITES**

AXO Islington offers single rooms with your own private bathroom, study area, large bed and plenty of storage space, and shared kitchen/living areas – perfect for living with friends or meeting new people