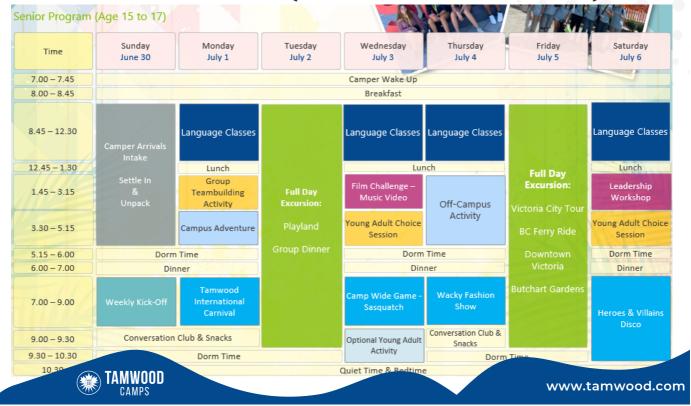

## **SAMPLE SCHEDULE (SIMON FRASER UNIVERSITY)**

**©LanguageCourse**Book at worldwide lowest price at:

https://www.languagecourse.net/school-tamwood-junior-summer-camp-vancouver.php3

**==** +1 646 503 18 10 +31 858880253