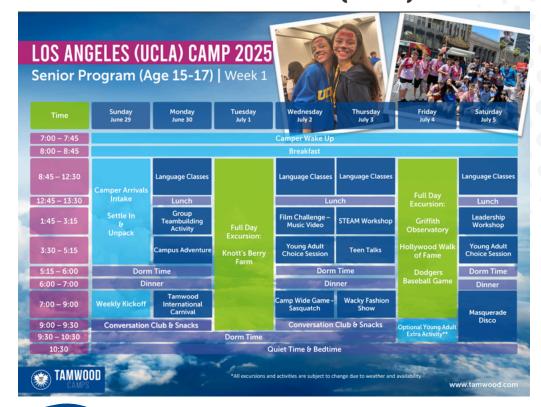

### Class Overview

- All classes take place at UCLA
- 4 times per week (morning or afternoon)
- Core English: Up to 6 levels
- Class size maximum: 18

**SAMPLE SCHEDULE (UCLA)** 

www.tamwood.com

**©LanguageCourse**. Book at worldwide lowest price at: