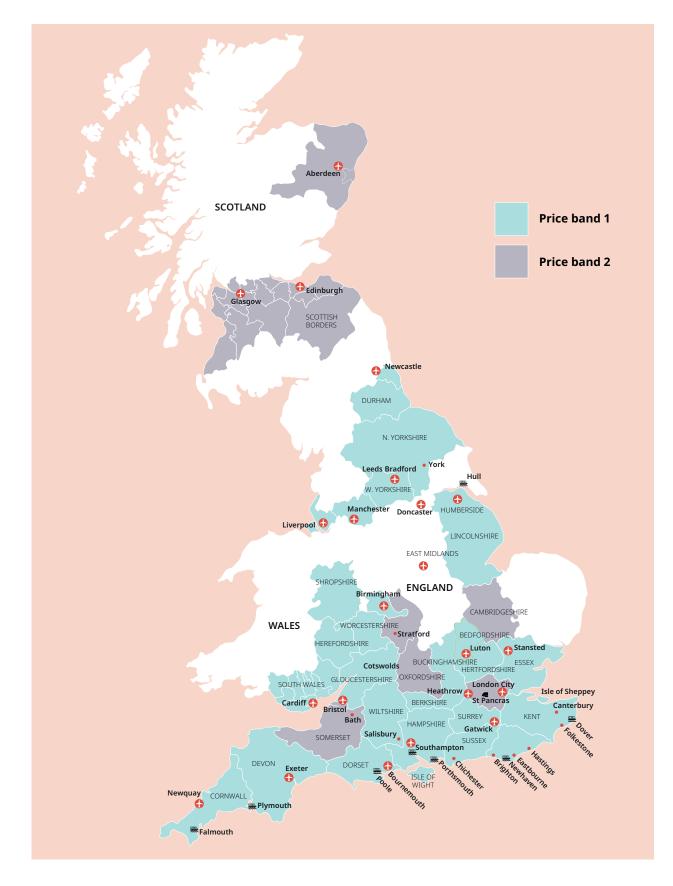

## **Classic home tuition language programme**

| Price Band | 15hrs lessons | 20hrs lessons | 25hrs lessons |        | Extra night<br>full board |
|------------|---------------|---------------|---------------|--------|---------------------------|
| 1          | £1,030        | £1,220        | £1,410        | £1,595 | £110                      |
| 2          | £1,145        | £1,335        | £1,525        | £1,710 | £120                      |