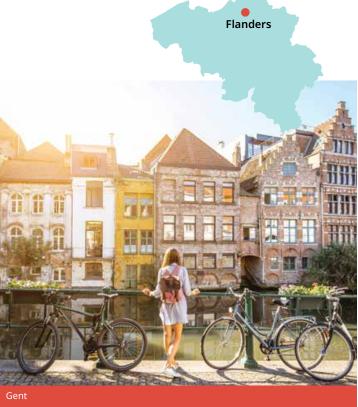

# $Belgium \; {\tt Dutch}$

## **Classic home tuition language programme**

| Region   | 15hrs lessons | 20hrs lessons | 25hrs lessons |        | Extra night<br>full board |
|----------|---------------|---------------|---------------|--------|---------------------------|
| Flanders | €1,360        | €1,580        | €1,800        | €2,020 | €135                      |

Includes 1 week full board accommodation + private language lessons for 1 student. Students under 18 need to book activities and or cultural excursions.