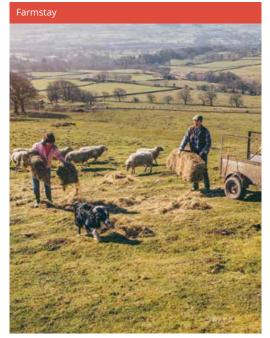

## Farmstay

## Stay with your host family and experience traditional life on a working farm.

A unique opportunity to improve your English and take part in the farm activities. The activities vary according to the farm and may include harvesting, fruit picking, collecting eggs, feeding the animals, milking the cows/ goats, gardening etc.

#### Farmstay 1:

Includes full board accommodation, 10 hours of farm activities and 10 hours of private English lessons per week.

Includes full board accommodation and 15 hours of farm activities per week.

Our farmstays are available in Ireland and New Zealand