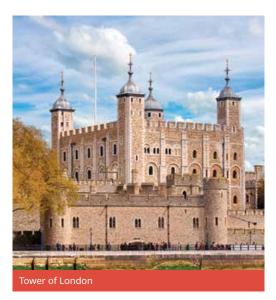

#### LONDON

SUPPLEMENTS APPLY

- · London 1 Choose 3 visits from list B only
- London 2 1 visit of your choice from list A + 2 visits from list B £140 supplement
- London 3 2 visits of your choice from list A + 1 visit from list B £200 supplement

Madame Tussauds, London Aquarium, St Paul's Cathedral, Tower of London, London Eye, Shakespeare's Globe Theatre, Charles Dickens Museum, Sherlock Holmes Museum, Jack The Ripper Museum, Westminster Abbey, Tower Bridge, Thames Clipper (River Thames).