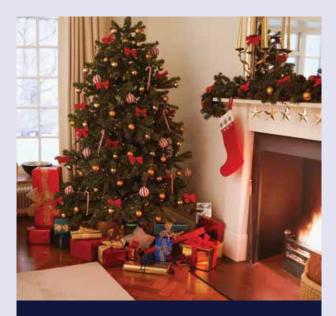

### **Christmas/New Year/ Thanksgiving**

Any bookings which include the 24th, 25th, and 26th of December (Christmas); the 31st of December and 1st of January (New Year); or the 25th of November in the USA (Thanksgiving) are subject to a supplement. If your stay includes both Christmas and New Year the supplement is charged twice.

Book the Language programme with activities during the Christmas or New Year season and fully experience the traditional festivities together with your host family.

Activities typically include traditional meals, decorating the Christmas tree, Christmas fairs & carols, town decorations/lights, shopping, fireworks...

Programmes available in countries where Christmas and New Year are traditionally celebrated.

Supplement £110, €160 or US\$165

https://www.languagecourse.net/school-study--live-in-your-teachers-home-worcester.php3