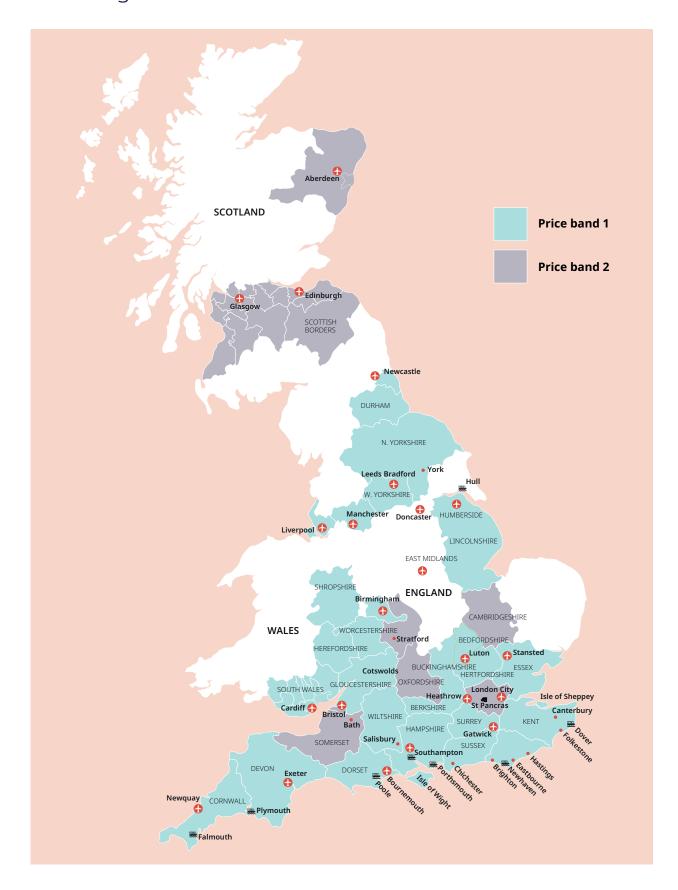

#### Classic home tuition language programme

| Price Band | 15hrs lessons | 20hrs lessons | 25hrs lessons |        | Extra night<br>full board |
|------------|---------------|---------------|---------------|--------|---------------------------|
| 1          | £1,080        | £1,280        | £1,480        | £1,680 | £115                      |
| 2          | £1,195        | £1,395        | £1,595        | £1,795 | £125                      |

#### Home tuition language programme with activities

| Price Band | 10hrs lessons<br>+5hrs activities | 15hrs lessons<br>+5hrs activities | 20hrs lessons<br>+5hrs activities | 25hrs lessons<br>+5hrs activities |
|------------|-----------------------------------|-----------------------------------|-----------------------------------|-----------------------------------|
| 1          | £1,255                            | £1,355                            | £1,555                            | £1,755                            |
| 2          | £1,370                            | £1,470                            | £1,670                            | £1,870                            |

#### Home tuition language programme with cultural excursions

| Price Band |        |        |        | 25hrs lessons<br>+ cultural visits |
|------------|--------|--------|--------|------------------------------------|
| 1          | £1,300 | £1,400 | £1,600 | £1,800                             |
| 2          | £1,420 | £1,520 | £1,720 | £1,920                             |

#### Language in Action

| Price Band | 15 hrs | 20hrs  | Price Band | 15 hrs | 20hrs  |
|------------|--------|--------|------------|--------|--------|
| 1          | £1,320 | £1,600 | 2          | £1,435 | £1,715 |

#### Classic home tuition language programme

| Region      | 15hrs lessons | 20hrs lessons | 25hrs lessons |           | Extra night<br>full board |
|-------------|---------------|---------------|---------------|-----------|---------------------------|
| All regions | US\$1,820     | US\$2,040     | US\$2,260     | US\$2,480 | US\$154                   |

#### Classic home tuition language programme

| Region        | 15hrs lessons | 20hrs lessons                       | 25hrs lessons | 30hrs lessons   | Extra night<br>full board |
|---------------|---------------|-------------------------------------|---------------|-----------------|---------------------------|
| Vienna        | €1,520        | €1,740                              | €1,960        | €2,180          | €140                      |
| T 1 . 1 1 1 C |               | dette e e e e e e e e e e e e e e e | , ,           | 4 . 1 . 6 . 1 . | 1 10 11                   |