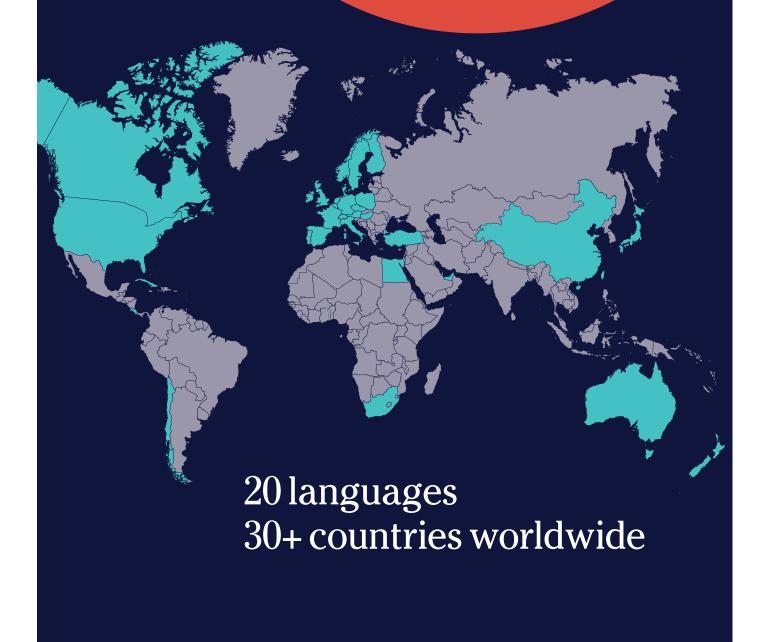

20 languages available in **more** than 30 countries: vou choose the language and the destination where it is spoken.

Living in your teacher's home is **the fastest** way to learn a language: you will achieve your language goals naturally and efficiently.

https://www.languagecourse.net/school-study--live-in-your-teachers-home-worcester.php3

+81 (50) 50507957

Home Language International (HLI) offers full-immersion language courses in 20 languages in over 30 countries worldwide.