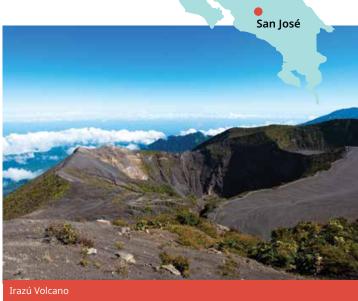

## Costa Rica Spanish

#### Classic home tuition language programme

| Region   | 15hrs lessons | 20hrs lessons | 25hrs lessons | 30hrs lessons | Extra night<br>full board |
|----------|---------------|---------------|---------------|---------------|---------------------------|
| San José | US\$1,310     | US\$1,530     | US\$1,750     | US\$1,970     | US\$130                   |

Includes 1 week full board accommodation + private language lessons for 1 student. Students under 18 need to book activities and or cultural excursions.