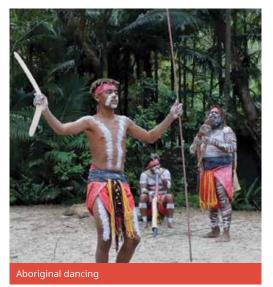

#### **Accompanied trips to:**

- · Kuranda Rainforest Skyrail cableway
- Rainforestation including wildlife park, Army Duck tour, Aboriginal dancing, boomerang & spear throwing US\$235
- Green Island Great Barrier Reef US\$330