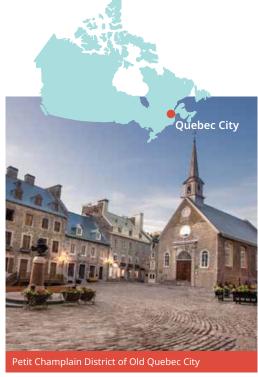

### Canada French

#### Proposed cultural visits Choose 3 from the following:

Place Royale & Old Quebec, Battlefields park, Quartier Petit-Champlain, Sainte-Anne-de-Beaupré, Dufferin Terrace Sights, La Citadelle, Plains of Abraham, Museum of Civilisation, Parliament Building, Notre Dame de Quebec, Beaux-Arts Museum, Old Port Market, Observatory.