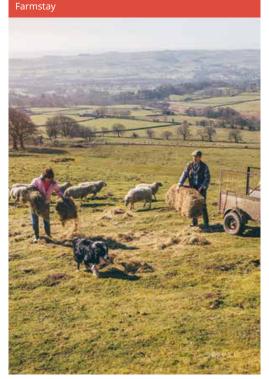

## Farmstay

## Stay with your host family and experience traditional life on a working farm.

A unique opportunity to improve your English and take part in the farm activities. The activities vary according to the farm and may include harvesting, fruit picking, collecting eggs, feeding the animals, milking the cows/ goats, gardening etc.

#### Farmstay 1:

Includes full board accommodation, 10 hours of farm activities and 10 hours of private English lessons per week.

Includes full board accommodation and 15 hours of farm activities per week.

Our farmstays are available in Ireland and New Zealand