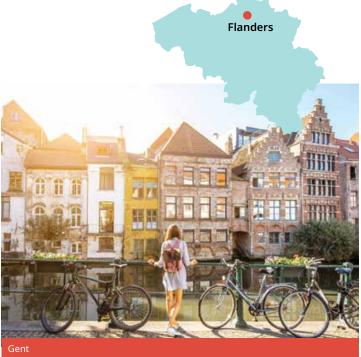

## Belgium Dutch

### **Classic home tuition language programme**

| Region   | 15hrs lessons | 20hrs lessons | 25hrs lessons |        | Extra night<br>full board |
|----------|---------------|---------------|---------------|--------|---------------------------|
| Flanders | €1,360        | €1,580        | €1,800        | €2,020 | €135                      |