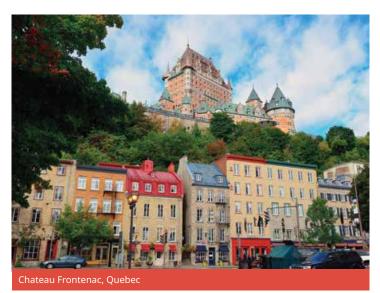

#### Proposed cultural visits Choose 3 from the following:

Place Royale & Old Quebec, Battlefields park, Quartier Petit-Champlain, Sainte-Anne-de-Beaupré, Dufferin Terrace Sights, La Citadelle, Plains of Abraham, Museum of Civilisation, Parliament Building, Notre Dame de Quebec, Beaux-Arts Museum, Old Port Market, Observatory.