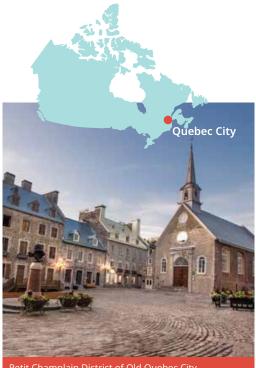

### **Classic home tuition language programme**

| Region      | 15hrs lessons | 20hrs lessons | 25hrs lessons |           | Extra night<br>full board |
|-------------|---------------|---------------|---------------|-----------|---------------------------|
| Quebec City | US\$1,620     | US\$1,840     | US\$2,060     | US\$2,280 | US\$155                   |

#### Proposed cultural visits Choose 3 from the following:

Place Royale & Old Quebec, Battlefields park, Quartier Petit-Champlain, Sainte-Anne-de-Beaupré, Dufferin Terrace Sights, La Citadelle, Plains of Abraham, Museum of Civilisation, Parliament Building, Notre Dame de Quebec, Beaux-Arts Museum, Old Port Market, Observatory.