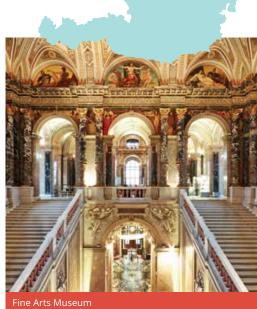

#### Proposed cultural visits Choose 3 from the following:

Schönbrunn or Hofburg Palace, Stephansplatz & Cathedral, Rathausplatz & Town Hall, Mariahilfer or Kärntner Straße shopping, Tiergarten Zoo, Belvedere Museum, State Opera, Natural History Museum, Donauturm viewing tower & Donauinsel, Naschmarkt (market), Museum of Technology, MAK Museum, Fine Arts Museum, MuseumsQuartier, The Imperial Treasury, The Riesenrad (the Great Wheel), Grinzing (area with village atmosphere), The Cobenzl or Kahlenberg (viewing points).