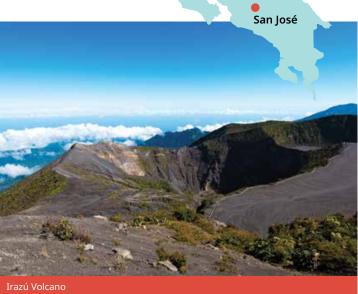

## Costa Rica Spanish

#### Proposed cultural visits Choose 3 from the following:

La Paz waterfall gardens, Atenas Coffee tour, Museum tour (National Theatre, Jade Museum, Museum of pre-Columbian Gold), Poas Volcano National Park, Irazú Volcano & Lankester Botanical Garden, Zip Line Canopy tour.