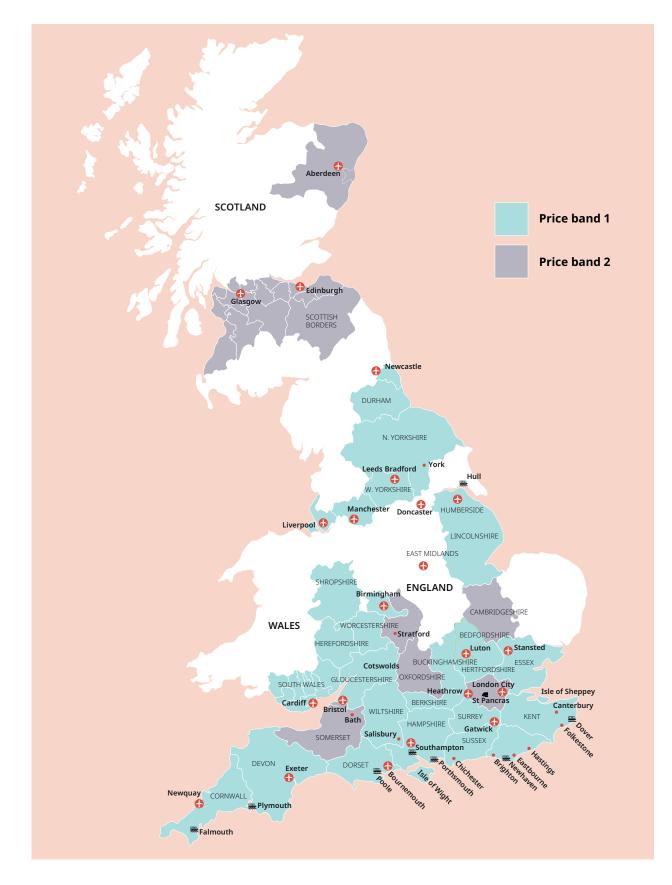

## **Classic home tuition language programme**

| Price Band | 15hrs lessons | 20hrs lessons | 25hrs lessons |        | Extra night<br>full board |
|------------|---------------|---------------|---------------|--------|---------------------------|
| 1          | £1,080        | £1,280        | £1,480        | £1,680 | £115                      |
| 2          | £1,195        | £1,395        | £1,595        | £1,795 | £125                      |

### Home tuition language programme with activities

| Price Band | 10hrs lessons<br>+5hrs activities | 15hrs lessons<br>+5hrs activities |        | 25hrs lessons<br>+5hrs activities |
|------------|-----------------------------------|-----------------------------------|--------|-----------------------------------|
| 1          | £1,255                            | £1,355                            | £1,555 | £1,755                            |
| 2          | £1,370                            | £1,470                            | £1,670 | £1,870                            |

### Home tuition language programme with cultural excursions

| Price Band | 10hrs lessons<br>+ cultural visits |        |        | 25hrs lessons<br>+ cultural visits |
|------------|------------------------------------|--------|--------|------------------------------------|
| 1          | £1,300                             | £1,400 | £1,600 | £1,800                             |
| 2          | £1,420                             | £1,520 | £1,720 | £1,920                             |
|            |                                    |        |        |                                    |

## Language in Action

| Price Band                                                                                                    | 15 hrs | 20hrs  | Price Band | 15 hrs | 20hrs  |
|---------------------------------------------------------------------------------------------------------------|--------|--------|------------|--------|--------|
| 1                                                                                                             | £1,320 | £1,600 | 2          | £1,435 | £1,715 |
| Includes 1 week full board accommodation + transport, entrance fees (if applicable) and activity expenses for |        |        |            |        |        |