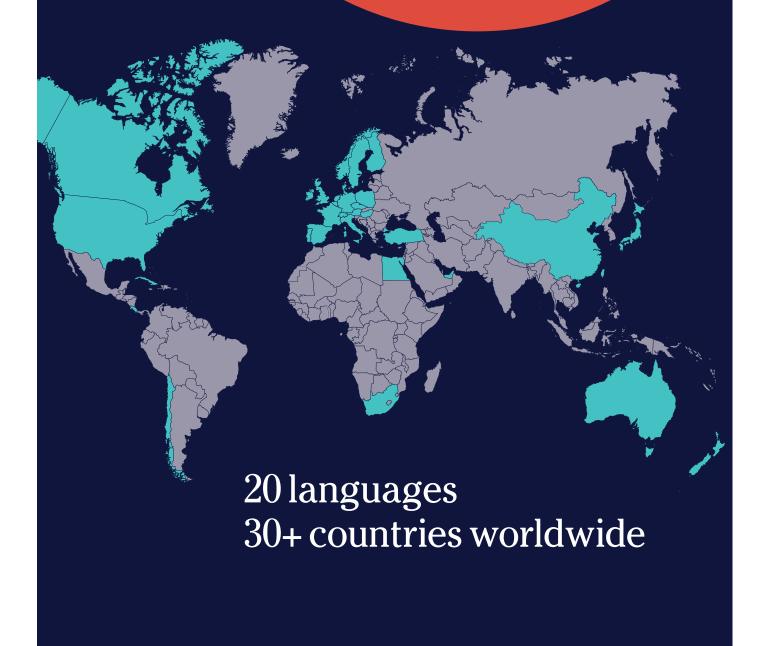

20 languages available in **more** than 30 countries: vou choose the language and the destination where it is spoken.

Living in your teacher's home is **the fastest** way to learn a language: you will achieve your language goals naturally and efficiently.

https://www.languagecourse.net/school-study--live-in-your-teachers-home-warsaw.php3

Home Language International (HLI) offers full-immersion language courses in 20 languages in over 30 countries worldwide.