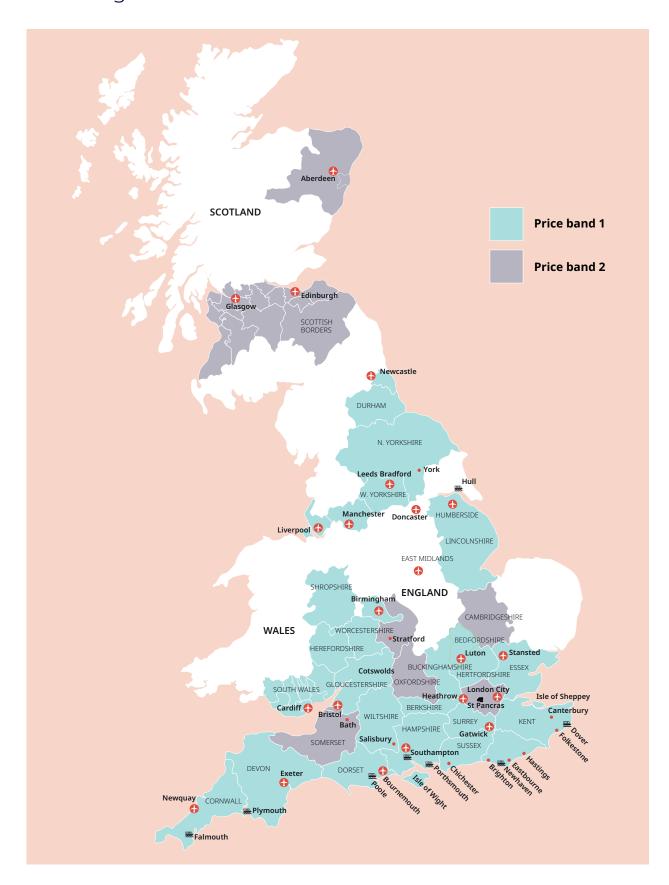

## Classic home tuition language programme

| Price Band | 15hrs lessons | 20hrs lessons | 25hrs lessons |        | Extra night<br>full board |
|------------|---------------|---------------|---------------|--------|---------------------------|
| 1          | £1,080        | £1,280        | £1,480        | £1,680 | £115                      |
| 2          | £1,195        | £1,395        | £1,595        | £1,795 | £125                      |