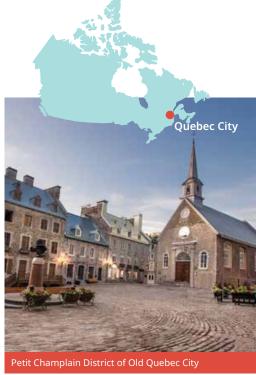

## Canada French

## Classic home tuition language programme

| Region      | 15hrs lessons | 20hrs lessons | 25hrs lessons |           | Extra night<br>full board |
|-------------|---------------|---------------|---------------|-----------|---------------------------|
| Quebec City | US\$1,620     | US\$1,840     | US\$2,060     | US\$2,280 | US\$155                   |

#### Proposed cultural visits Choose 3 from the following:

Place Royale & Old Quebec, Battlefields park, Quartier Petit-Champlain, Sainte-Anne-de-Beaupré, Dufferin Terrace Sights, La Citadelle, Plains of Abraham, Museum of Civilisation, Parliament Building, Notre Dame de Quebec, Beaux-Arts Museum, Old Port Market, Observatory.