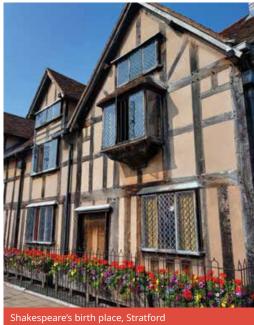

## STRATFORD Choose 3 from the following:

Shakespeare's house, Warwick Castle, Holy Trinity Church, Coventry Transport Museum, Herbert Art Gallery, Redwings Horse Sanctuary, the MAD Museum, Anne Hathaway's Cottage, Magic Alley, Tudor World Museum, Butterfly Farm, Rother street market.