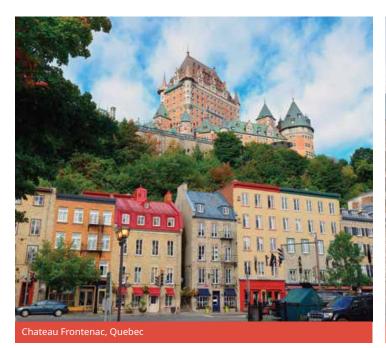

#### Proposed cultural visits Choose 3 from the following:

Place Royale & Old Quebec, Battlefields park, Quartier Petit-Champlain, Sainte-Anne-de-Beaupré, Dufferin Terrace Sights, La Citadelle, Plains of Abraham, Museum of Civilisation, Parliament Building, Notre Dame de Quebec, Beaux-Arts Museum, Old Port Market, Observatory.