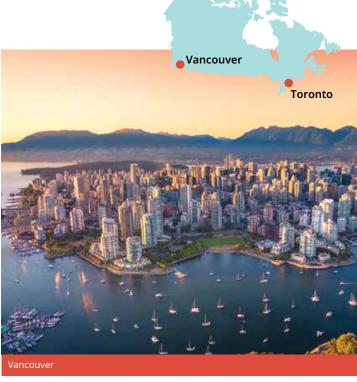

VANCOUVER Choose 3 from the following: Stanley Park, Granville Island, Museum of Anthropology, Van Dusen Botanical Garden, Aquarium, Classical Chinese Garden, Art Gallery, Grouse Mountain, Gastown, Capilano Suspension Bridge.

Vancouver is only available to children aged 12+. The cocooning option is compulsory for students under 15.