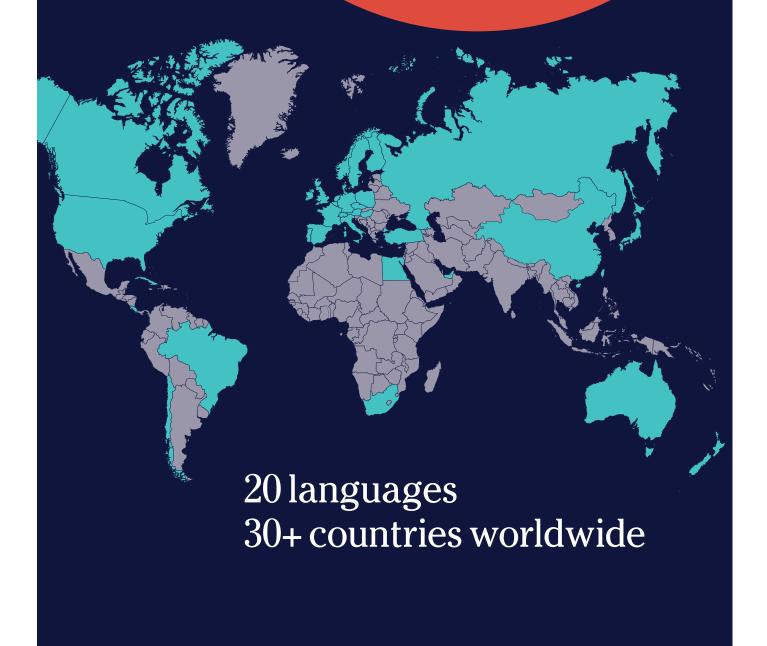

20 languages available in more than 30 countries: vou choose the language and the destination where it is spoken.

Living in your teacher's home is **the fastest** way to learn a language: you will achieve your language goals naturally and efficiently.

https://www.languagecourse.net/school-study--live-in-your-teachers-home-warsaw.php3

+81 (50) 50507957

Home Language International (HLI) offers full-immersion language courses in 20 languages in over 30 countries worldwide.