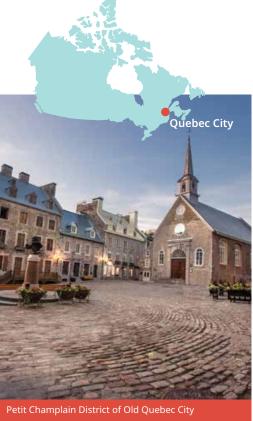

## Canada French

## Classic home tuition language programme

| Region      | 15hrs lessons | 20hrs lessons | 25hrs lessons |                 | Extra night<br>full board |
|-------------|---------------|---------------|---------------|-----------------|---------------------------|
| Quebec City | US\$1,620     | US\$1,840     | US\$2,060     | US\$2,280       | US\$155                   |
|             |               |               | , ,           | 4 . 1 . 6 . 1 . | 1 10 1:                   |

#### Proposed cultural visits Choose 3 from the following:

Place Royale & Old Quebec, Battlefields park, Quartier Petit-Champlain, Sainte-Anne-de-Beaupré, Dufferin Terrace Sights, La Citadelle, Plains of Abraham, Museum of Civilisation, Parliament Building, Notre Dame de Quebec, Beaux-Arts Museum, Old Port Market, Observatory.