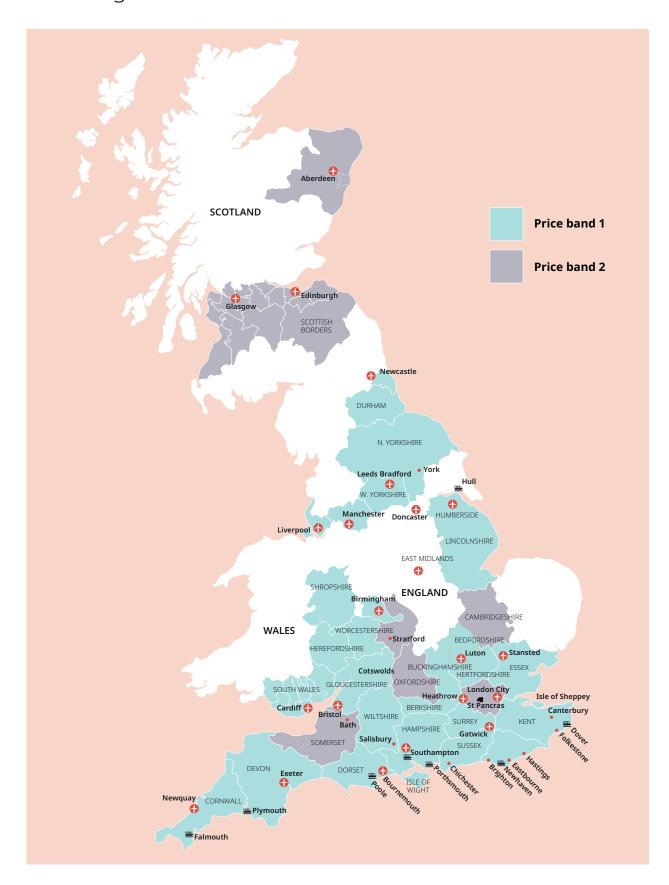

## Classic home tuition language programme

| Price Band | 15hrs lessons | 20hrs lessons | 25hrs lessons |        | Extra night<br>full board |
|------------|---------------|---------------|---------------|--------|---------------------------|
| 1          | £1,030        | £1,220        | £1,410        | £1,595 | £110                      |
| 2          | £1,145        | £1,335        | £1,525        | £1,710 | £120                      |

Includes 1 week full board accommodation + private language lessons for 1 student. Students under 18 need to book activities and or cultural excursions.