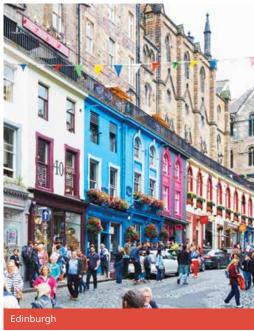

#### EDINBURGH Choose 3 from the following:

Edinburgh Zoo or Edinburgh Castle or The Royal Yacht Britannia, Rosslyn Chapel, National Museum of Scotland, Museum of Childhood, National Portrait Gallery, National Gallery of Modern Art. For over 18s: pub tour, whisky tasting.