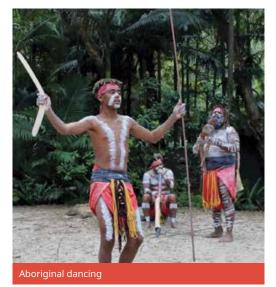

### **Accompanied trips to:**

- · Kuranda Rainforest Skyrail cableway
- Rainforestation including wildlife park, Army Duck tour, Aboriginal dancing, boomerang & spear throwing US\$235
- Green Island Great Barrier Reef US\$330