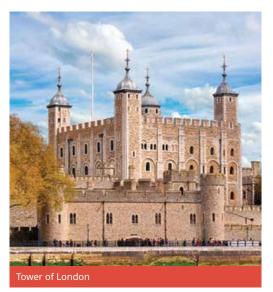

#### LONDON

SUPPLEMENTS APPLY

- · London 1 Choose 3 visits from list B only
- London 2 1 visit of your choice from list A + 2 visits from list B £140 supplement
- London 3 2 visits of your choice from list A + 1 visit from list B £200 supplement

Madame Tussauds, London Aquarium, St Paul's Cathedral, Tower of London, London Eye, Shakespeare's Globe Theatre, Charles Dickens Museum, Sherlock Holmes Museum, Jack The Ripper Museum, Westminster Abbey, Tower Bridge, Thames Clipper (River Thames).