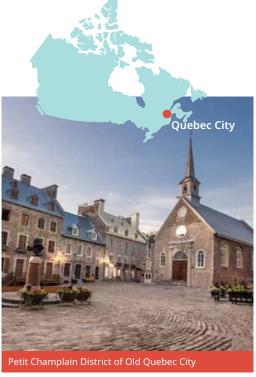

## Canada French

#### Proposed cultural visits Choose 3 from the following:

Place Royale & Old Quebec, Battlefields park, Quartier Petit-Champlain, Sainte-Anne-de-Beaupré, Dufferin Terrace Sights, La Citadelle, Plains of Abraham, Museum of Civilisation, Parliament Building, Notre Dame de Quebec, Beaux-Arts Museum, Old Port Market, Observatory.