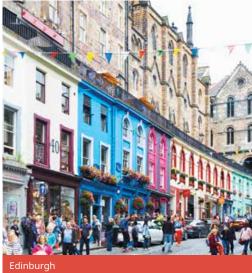

### EDINBURGH Choose 3 from the following:

Edinburgh Zoo or Edinburgh Castle or The Royal Yacht Britannia, Rosslyn Chapel, National Museum of Scotland, Museum of Childhood, National Portrait Gallery, National Gallery of Modern Art. For over 18s: pub tour, whisky tasting.