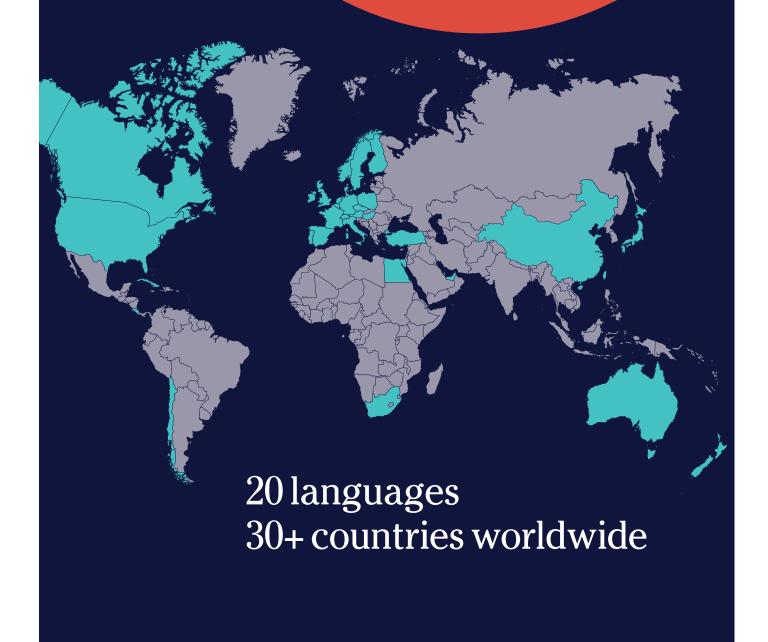

20 languages available in **more** than 30 countries: vou choose the language and the destination where it is spoken.

Living in your teacher's home is the fastest way to learn a language: you will achieve your language goals naturally and efficiently.

https://www.languagecourse.net/school-study--live-in-your-teachers-home-warsaw.php3

• +81 345 895 399

Home Language International (HLI) offers full-immersion language courses in 20 languages in over 30 countries worldwide.