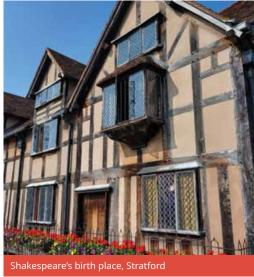

### STRATFORD Choose 3 from the following:

Shakespeare's house, Warwick Castle, Holy Trinity Church, Coventry Transport Museum, Herbert Art Gallery, Redwings Horse Sanctuary, the MAD Museum, Anne Hathaway's Cottage, Magic Alley, Tudor World Museum, Butterfly Farm, Rother street market.