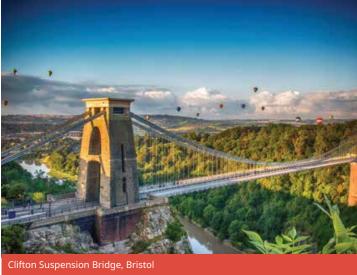

BRISTOL Choose 3 from the following: SS Great Britain, Clifton Suspension Bridge, a boat rip. St Mary Redcliffe Church, Cabot Tower, Bristol City Docks, Bristol Cathedral, Bristol Museum & Gallery, shopping Cabot Circus, Clifton Village or Bristol Shopping Quarter, Bristol Zoo Gardens, M Shed, Bristol Aquarium, Arnolfini (Contemporary Arts), The Architecture Centre.