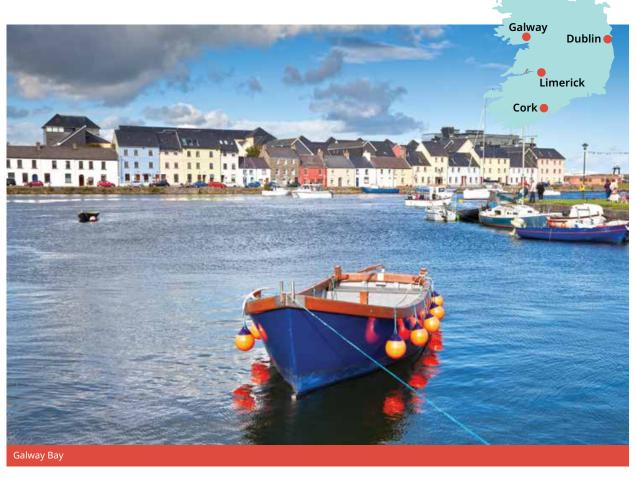

## **Farmstay**

Stay with your host family and experience traditional life on a working farm.

A unique opportunity to improve your English and take part in the farm activities. The activities vary according to the farm and may include harvesting, fruit picking, collecting eggs, feeding the animals, milking the cows/ goats, gardening etc.

#### Farmstay 1:

Includes full board accommodation, 10 hours of farm activities and 10 hours of private English lessons per week.

## Farmstay 2:

Includes full board accommodation and 15 hours of farm activities per week.