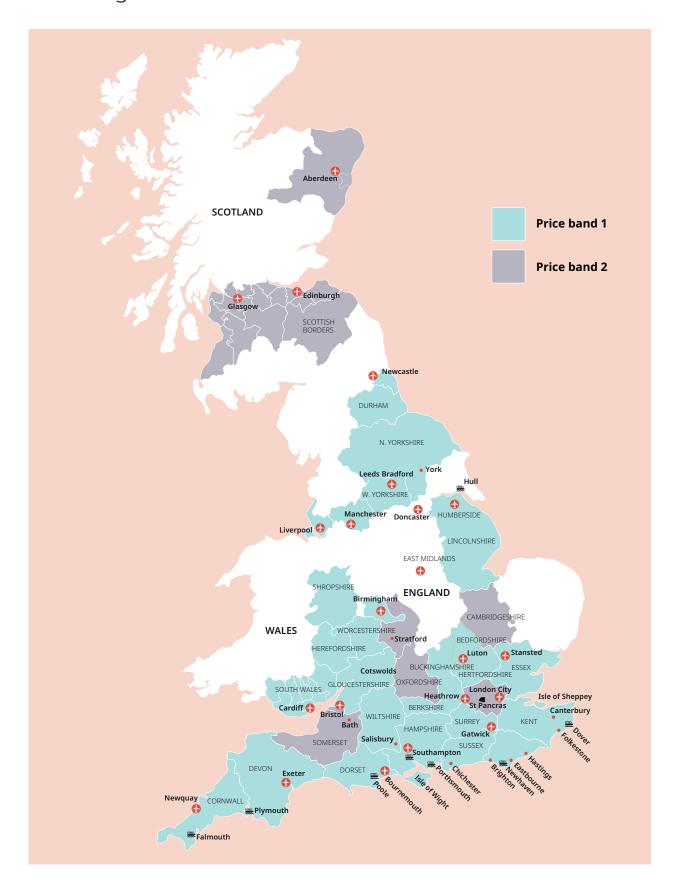

## Classic home tuition language programme

| Price Band | 15hrs lessons | 20hrs lessons | 25hrs lessons |        | Extra night<br>full board |
|------------|---------------|---------------|---------------|--------|---------------------------|
| 1          | £1,080        | £1,280        | £1,480        | £1,680 | £115                      |
| 2          | £1,195        | £1,395        | £1,595        | £1,795 | £125                      |

## Home tuition language programme with activities

| Price Band | 10hrs lessons<br>+5hrs activities |        | 20hrs lessons<br>+5hrs activities | 25hrs lessons<br>+5hrs activities |
|------------|-----------------------------------|--------|-----------------------------------|-----------------------------------|
| 1          | £1,255                            | £1,355 | £1,555                            | £1,755                            |
| 2          | £1,370                            | £1,470 | £1,670                            | £1,870                            |

## Home tuition language programme with cultural excursions

| Price Band | 10hrs lessons<br>+ cultural visits |        |        | 25hrs lessons<br>+ cultural visits |
|------------|------------------------------------|--------|--------|------------------------------------|
| 1          | £1,300                             | £1,400 | £1,600 | £1,800                             |
| 2          | £1,420                             | £1,520 | £1,720 | £1,920                             |

## Language in Action

| Price Band | 15 hrs | 20hrs  | Price Band | 15 hrs | 20hrs  |
|------------|--------|--------|------------|--------|--------|
| 1          | £1,320 | £1,600 | 2          | £1,435 | £1,715 |