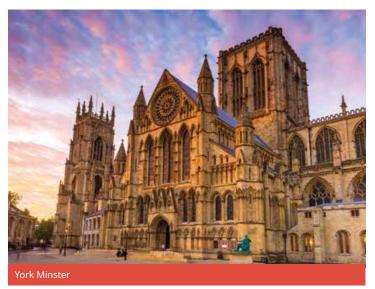

#### YORKSHIRE NORTH Choose 3 from the following:

York Minster, Jorvik Viking Centre, York Castle Museum, Yorkshire Museum, National Railway Museum, River Cruise to Bishopthorpe Palace, Yorkshire Air Museum, City Walls Walks, Archaeological dig.