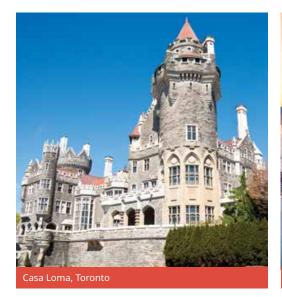

#### **Proposed cultural visits**

TORONTO Choose 3 from the following: The ROM, CN Tower, Casa Loma, Ripley's Aquarium or 2 of the previous and 1 of the following: The Toronto Zoo, The Ontario Science Centre.