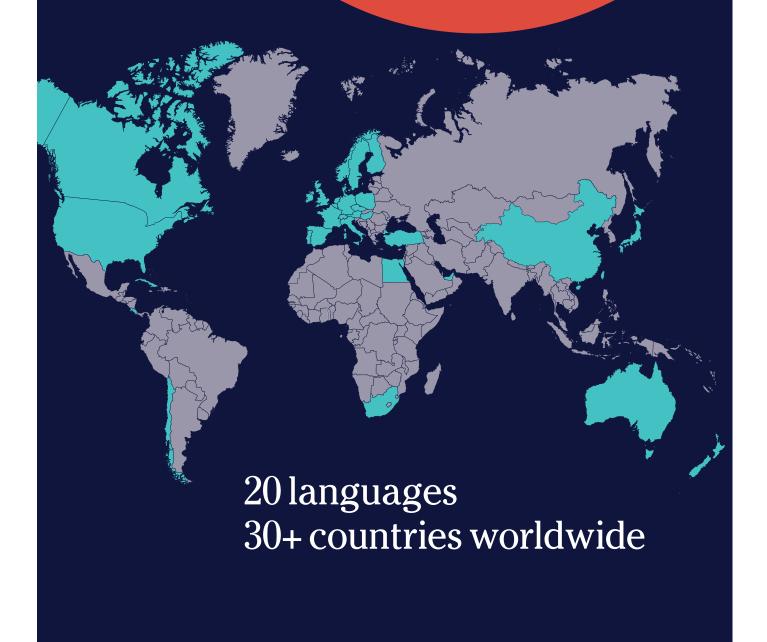

## Classic home tuition language programme

| Price Band | 15hrs lessons | 20hrs lessons | 25hrs lessons |        | Extra night<br>full board |
|------------|---------------|---------------|---------------|--------|---------------------------|
| 1          | £1,080        | £1,280        | £1,480        | £1,680 | £115                      |
| 2          | £1,195        | £1,395        | £1,595        | £1,795 | £125                      |

## Home tuition language programme with activities

| Price Band | 10hrs lessons<br>+5hrs activities | 15hrs lessons<br>+5hrs activities |        | 25hrs lessons<br>+5hrs activities |
|------------|-----------------------------------|-----------------------------------|--------|-----------------------------------|
| 1          | £1,255                            | £1,355                            | £1,555 | £1,755                            |
| 2          | £1,370                            | £1,470                            | £1,670 | £1,870                            |

## Home tuition language programme with cultural excursions

| Price Band | 10hrs lessons<br>+ cultural visits |        |        | 25hrs lessons<br>+ cultural visits |
|------------|------------------------------------|--------|--------|------------------------------------|
| 1          | £1,300                             | £1,400 | £1,600 | £1,800                             |
| 2          | £1,420                             | £1,520 | £1,720 | £1,920                             |

## Language in Action

| Price Band | 15 hrs | 20hrs  | Price Band | 15 hrs | 20hrs  |
|------------|--------|--------|------------|--------|--------|
| 1          | £1,320 | £1,600 | 2          | £1,435 | £1,715 |