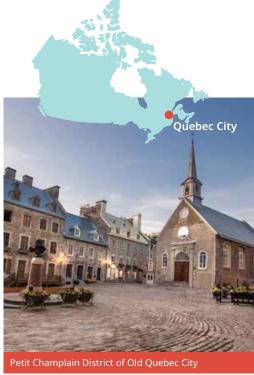

## Classic home tuition language programme

|                                                                                                     | rd |
|-----------------------------------------------------------------------------------------------------|----|
| Quebec City         US\$1,620         US\$1,840         US\$2,060         US\$2,280         US\$155 |    |

#### Proposed cultural visits Choose 3 from the following:

Place Royale & Old Quebec, Battlefields park, Quartier Petit-Champlain, Sainte-Anne-de-Beaupré, Dufferin Terrace Sights, La Citadelle, Plains of Abraham, Museum of Civilisation, Parliament Building, Notre Dame de Quebec, Beaux-Arts Museum, Old Port Market, Observatory.