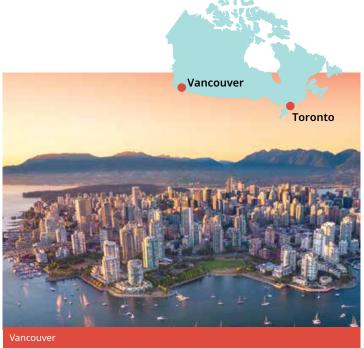

# **Classic home tuition language programme**

| Region             | 15hrs lessons | 20hrs lessons | 25hrs lessons | 30hrs lessons | Extra night<br>full board |
|--------------------|---------------|---------------|---------------|---------------|---------------------------|
| Toronto, Vancouver | US\$1,730     | US\$1,960     | US\$2,190     | US\$2,420     | US\$160                   |

VANCOUVER Choose 3 from the following: Stanley Park, Granville Island, Museum of Anthropology, Van Dusen Botanical Garden, Aquarium, Classical Chinese Garden, Art Gallery, Grouse Mountain, Gastown, Capilano Suspension Bridge.

#### Vancouver is only available to children aged 12+. The cocooning option is compulsory for students under 15.