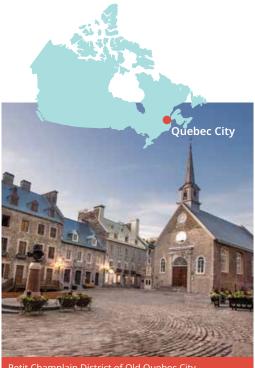

# Canada English

# **Classic home tuition language programme**

| Region      | 15hrs lessons | 20hrs lessons | 25hrs lessons |           | Extra night<br>full board |
|-------------|---------------|---------------|---------------|-----------|---------------------------|
| Quebec City | US\$1,620     | US\$1,840     | US\$2,060     | US\$2,280 | US\$155                   |

#### Proposed cultural visits Choose 3 from the following:

Place Royale & Old Quebec, Battlefields park, Quartier Petit-Champlain, Sainte-Anne-de-Beaupré, Dufferin Terrace Sights, La Citadelle, Plains of Abraham, Museum of Civilisation, Parliament Building, Notre Dame de Quebec, Beaux-Arts Museum, Old Port Market, Observatory.