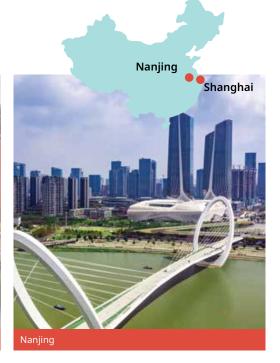

## **Classic home tuition language programme**

| Region            | 15hrs lessons | 20hrs lessons | 25hrs lessons |           | Extra night<br>full board |
|-------------------|---------------|---------------|---------------|-----------|---------------------------|
| Nanjing, Shanghai | US\$1,620     | US\$1,840     | US\$2,060     | US\$2,280 | US\$135                   |