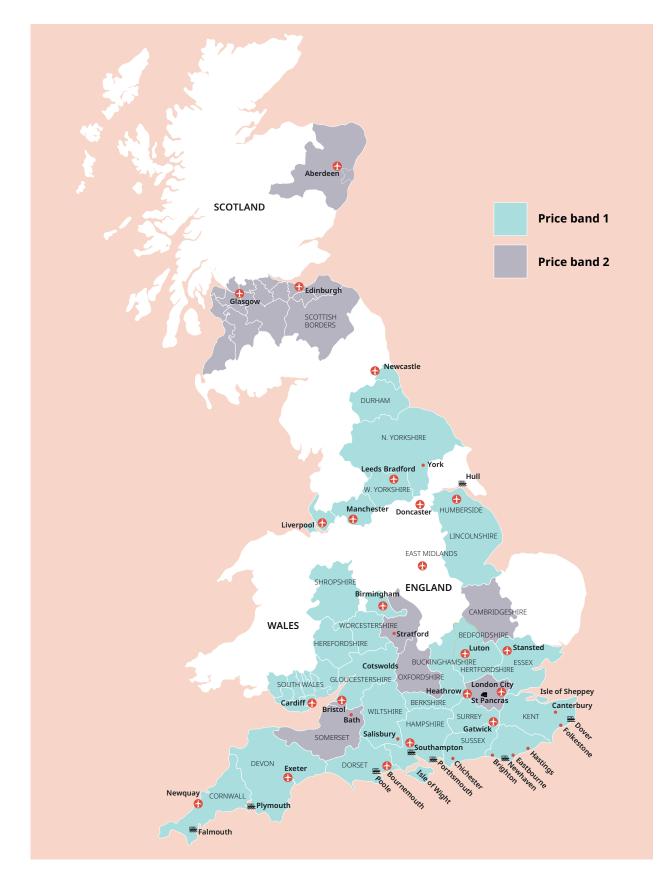

# **Classic home tuition language programme**

| Price Band | 15hrs lessons | 20hrs lessons | 25hrs lessons |        | Extra night<br>full board |
|------------|---------------|---------------|---------------|--------|---------------------------|
| 1          | £1,080        | £1,280        | £1,480        | £1,680 | £115                      |
| 2          | £1,195        | £1,395        | £1,595        | £1,795 | £125                      |