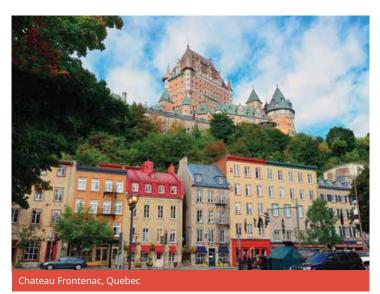

Clifton Suspension Bridge, Bristol

#### Proposed cultural visits Choose 3 from the following:

Place Royale & Old Quebec, Battlefields park, Quartier Petit-Champlain, Sainte-Anne-de-Beaupré, Dufferin Terrace Sights, La Citadelle, Plains of Abraham, Museum of Civilisation, Parliament Building, Notre Dame de Quebec, Beaux-Arts Museum, Old Port Market, Observatory.