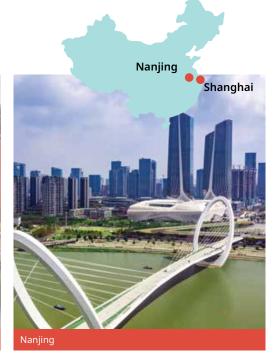

# China Chinese

## **Classic home tuition language programme**

| Region            | 15hrs lessons | 20hrs lessons | 25hrs lessons |           | Extra night<br>full board |
|-------------------|---------------|---------------|---------------|-----------|---------------------------|
| Nanjing, Shanghai | US\$1,620     | US\$1,840     | US\$2,060     | US\$2,280 | US\$135                   |