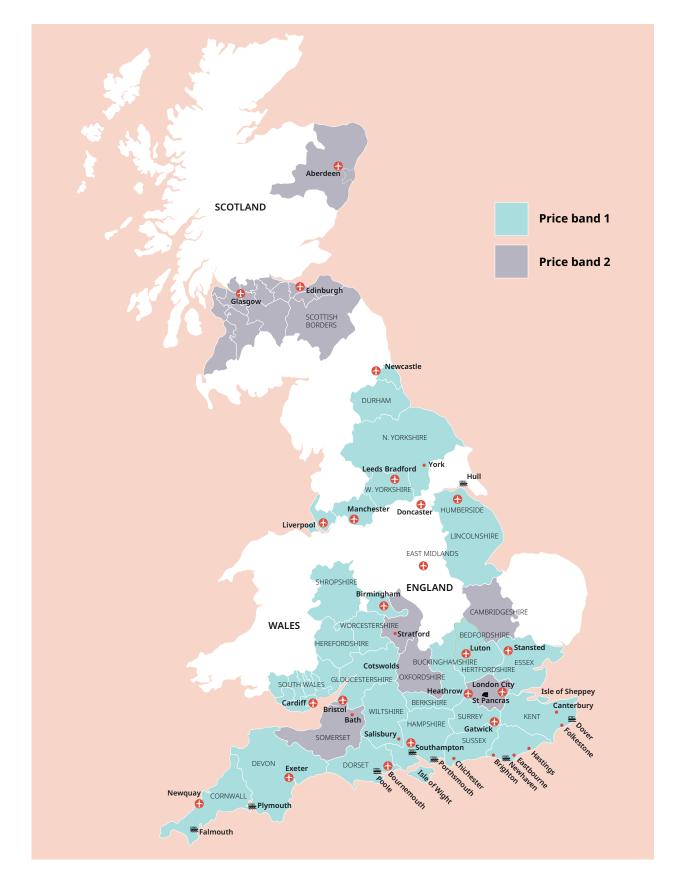

# **Classic home tuition language programme**

| Price Band | 15hrs lessons | 20hrs lessons | 25hrs lessons |        | Extra night<br>full board |
|------------|---------------|---------------|---------------|--------|---------------------------|
| 1          | £1,080        | £1,280        | £1,480        | £1,680 | £115                      |
| 2          | £1,195        | £1,395        | £1,595        | £1,795 | £125                      |

## Home tuition language programme with activities

| Price Band | 10hrs lessons<br>+5hrs activities | 15hrs lessons<br>+5hrs activities |        | 25hrs lessons<br>+5hrs activities |
|------------|-----------------------------------|-----------------------------------|--------|-----------------------------------|
| 1          | £1,255                            | £1,355                            | £1,555 | £1,755                            |
| 2          | £1,370                            | £1,470                            | £1,670 | £1,870                            |

## Home tuition language programme with cultural excursions

| Price Band | 10hrs lessons<br>+ cultural visits |        |        | 25hrs lessons<br>+ cultural visits |
|------------|------------------------------------|--------|--------|------------------------------------|
| 1          | £1,300                             | £1,400 | £1,600 | £1,800                             |
| 2          | £1,420                             | £1,520 | £1,720 | £1,920                             |
|            |                                    |        |        |                                    |