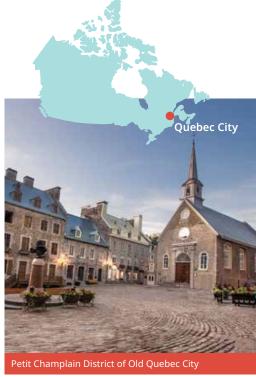

### Canada French

#### Classic home tuition language programme

| Region      | 15hrs lessons | 20hrs lessons | 25hrs lessons |           | Extra night<br>full board |
|-------------|---------------|---------------|---------------|-----------|---------------------------|
| Quebec City | US\$1,620     | US\$1,840     | US\$2,060     | US\$2,280 | US\$155                   |

#### Proposed cultural visits Choose 3 from the following:

Place Royale & Old Quebec, Battlefields park, Quartier Petit-Champlain, Sainte-Anne-de-Beaupré, Dufferin Terrace Sights, La Citadelle, Plains of Abraham, Museum of Civilisation, Parliament Building, Notre Dame de Quebec, Beaux-Arts Museum, Old Port Market, Observatory.