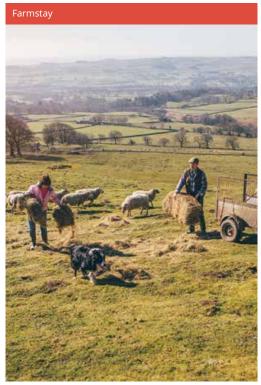

### **Farmstay**

Stay with your host family and experience traditional life on a working farm.

A unique opportunity to improve your English and take part in the farm activities. The activities vary according to the farm and may include harvesting, fruit picking, collecting eggs, feeding the animals, milking the cows/ goats, gardening etc.

#### Farmstay 1:

Includes full board accommodation, 10 hours of farm activities and 10 hours of private English lessons per week.

#### Farmstay 2:

Includes full board accommodation and 15 hours of farm activities per week.