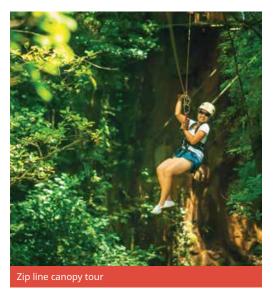

#### Proposed cultural visits Choose 3 from the following:

La Paz waterfall gardens, Atenas Coffee tour, Museum tour (National Theatre, Jade Museum, Museum of pre-Columbian Gold), Poas Volcano National Park, Irazú Volcano & Lankester Botanical Garden, Zip Line Canopy tour.