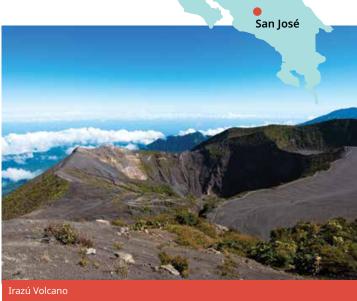

#### Proposed cultural visits Choose 3 from the following:

La Paz waterfall gardens, Atenas Coffee tour, Museum tour (National Theatre, Jade Museum, Museum of pre-Columbian Gold), Poas Volcano National Park, Irazú Volcano & Lankester Botanical Garden, Zip Line Canopy tour.