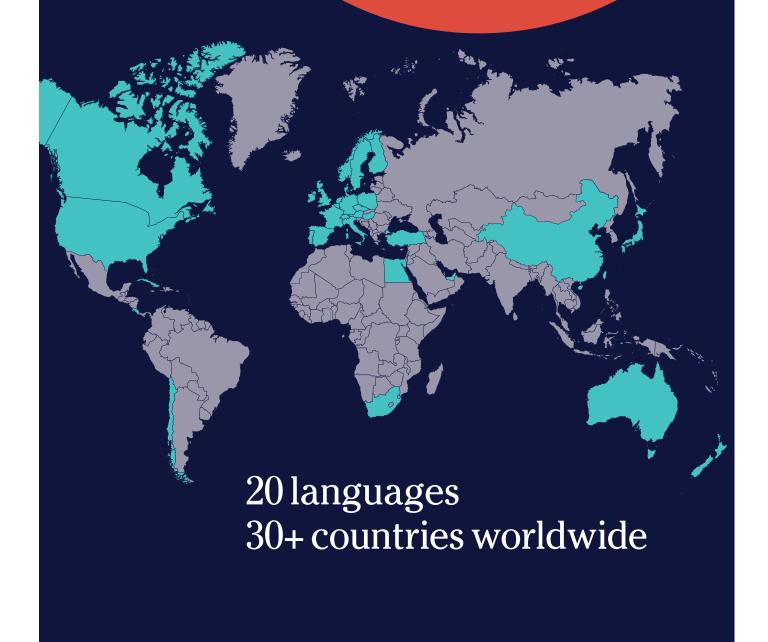

20 languages available in more than 30 countries: vou choose the language and the destination where it is spoken.

Living in your teacher's home is **the fastest** way to learn a language: you will achieve your language goals naturally and efficiently.

https://www.languagecourse.net/school-study--live-in-your-teachers-home-turin.php3

+81 (50) 50507957

Home Language International (HLI) offers full-immersion language courses in 20 languages in over 30 countries worldwide.