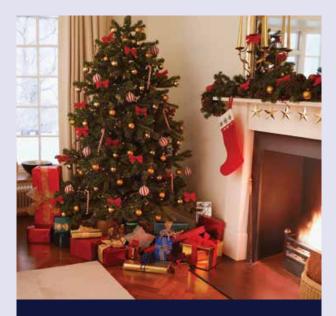

### **Christmas/New Year/ Thanksgiving**

Any bookings which include the 24th, 25th, and 26th of December (Christmas); the 31st of December and 1st of January (New Year); or the 25th of November in the USA (Thanksgiving) are subject to a supplement. If your stay includes both Christmas and New Year the supplement is charged twice.

Book the Language programme with activities during the Christmas or New Year season and fully experience the traditional festivities together with your host family.

Activities typically include traditional meals, decorating the Christmas tree, Christmas fairs & carols, town decorations/lights, shopping, fireworks...

Programmes available in countries where Christmas and New Year are traditionally celebrated.

Supplement £110, €160 or US\$165

https://www.languagecourse.net/school-study--live-in-your-teachers-home-turin.php3