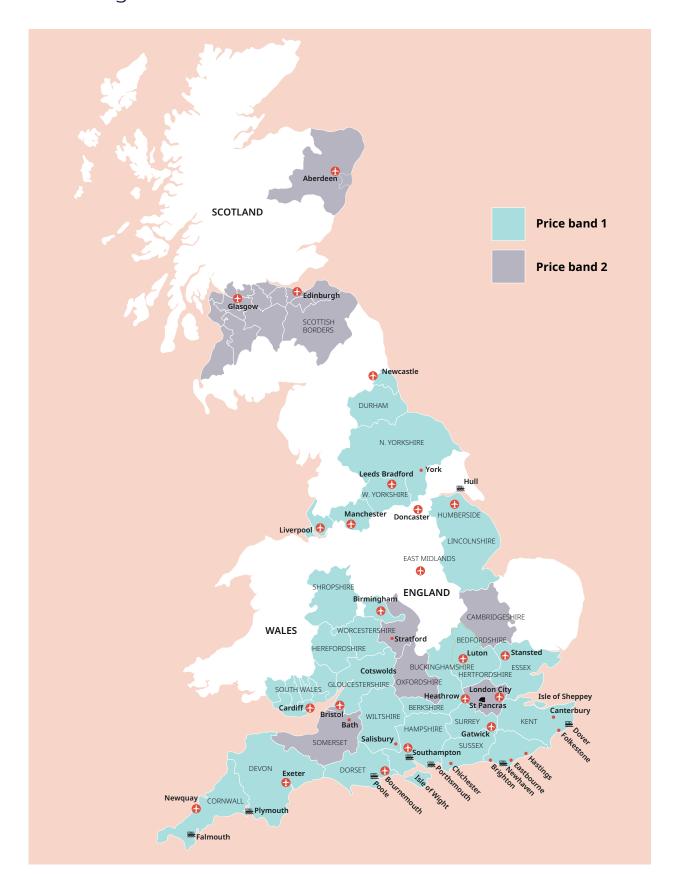

## Classic home tuition language programme

| Price Band | 15hrs lessons | 20hrs lessons | 25hrs lessons |        | Extra night<br>full board |
|------------|---------------|---------------|---------------|--------|---------------------------|
| 1          | £1,080        | £1,280        | £1,480        | £1,680 | £115                      |
| 2          | £1,195        | £1,395        | £1,595        | £1,795 | £125                      |