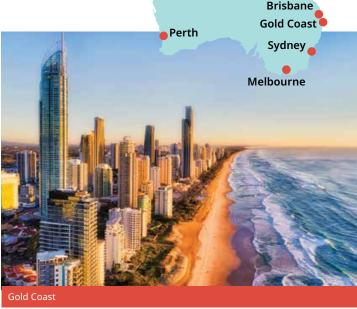

**Sports options** 

(Prices from) **GOLD COAST** 

• Surfing (1 full day) US\$350

- · Cable water skiing (3x1h) US\$250
- Flowrider Surfing (3x1h) US\$210