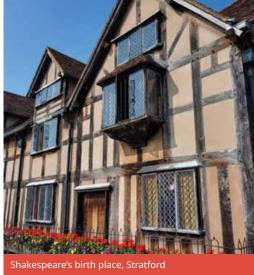

#### STRATFORD Choose 3 from the following:

Shakespeare's house, Warwick Castle, Holy Trinity Church, Coventry Transport Museum, Herbert Art Gallery, Redwings Horse Sanctuary, the MAD Museum, Anne Hathaway's Cottage, Magic Alley, Tudor World Museum, Butterfly Farm, Rother street market.