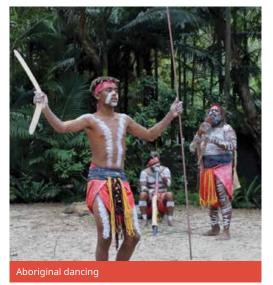

### **Accompanied trips to:**

- · Kuranda Rainforest Skyrail cableway
- Rainforestation including wildlife park, Army Duck tour, Aboriginal dancing, boomerang & spear throwing US\$235
- Green Island Great Barrier Reef US\$330