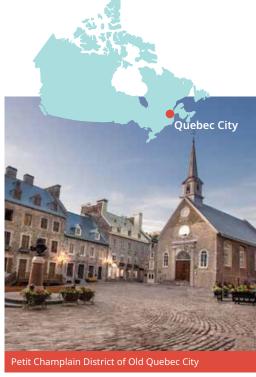

## Classic home tuition language programme

| Region      | 15hrs lessons | 20hrs lessons | 25hrs lessons |           | Extra night<br>full board |
|-------------|---------------|---------------|---------------|-----------|---------------------------|
| Quebec City | US\$1,620     | US\$1,840     | US\$2,060     | US\$2,280 | US\$155                   |

#### Proposed cultural visits Choose 3 from the following:

Place Royale & Old Quebec, Battlefields park, Quartier Petit-Champlain, Sainte-Anne-de-Beaupré, Dufferin Terrace Sights, La Citadelle, Plains of Abraham, Museum of Civilisation, Parliament Building, Notre Dame de Quebec, Beaux-Arts Museum, Old Port Market, Observatory.