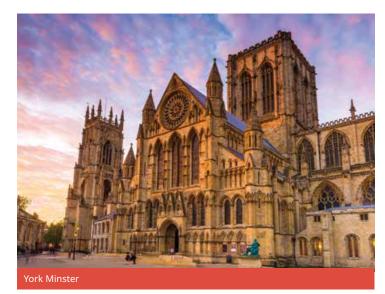

#### YORKSHIRE NORTH Choose 3 from the following:

York Minster, Jorvik Viking Centre, York Castle Museum, Yorkshire Museum, National Railway Museum, River Cruise to Bishopthorpe Palace, Yorkshire Air Museum, City Walls Walks, Archaeological dig.