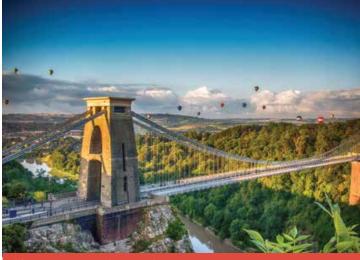

+49 221 747 40042

Clifton Suspension Bridge, Bristol

BRISTOL Choose 3 from the following: SS Great Britain, Clifton Suspension Bridge, a boat rip. St Mary Redcliffe Church, Cabot Tower, Bristol City Docks, Bristol Cathedral, Bristol Museum & Gallery, shopping Cabot Circus, Clifton Village or Bristol Shopping Quarter, Bristol Zoo Gardens, M Shed, Bristol Aquarium, Arnolfini (Contemporary Arts), The Architecture Centre.