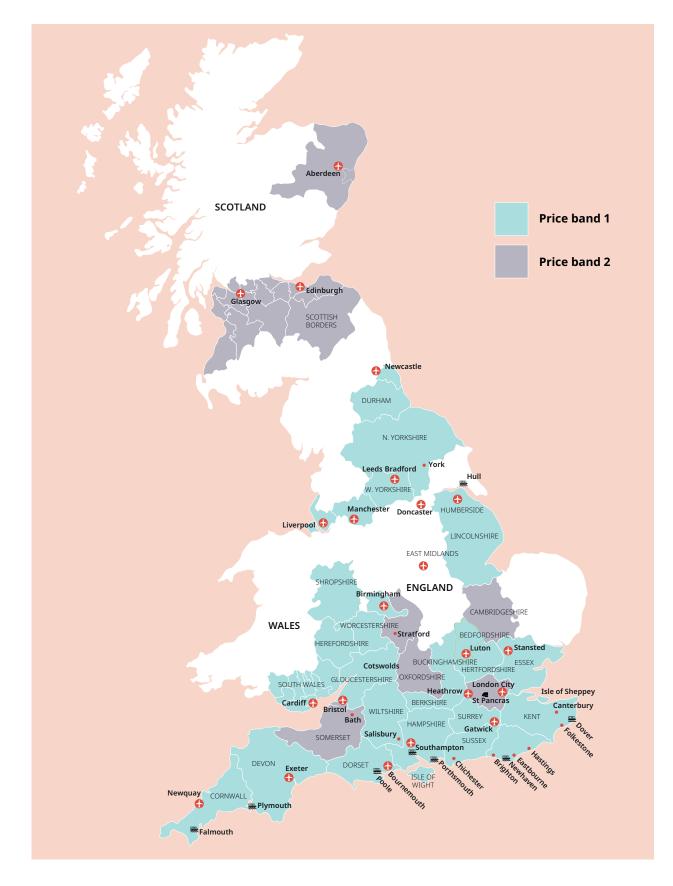

#### **Classic home tuition language programme**

| Price Band | 15hrs lessons | 20hrs lessons | 25hrs lessons |        | Extra night<br>full board |
|------------|---------------|---------------|---------------|--------|---------------------------|
| 1          | £1,030        | £1,220        | £1,410        | £1,595 | £110                      |
| 2          | £1,145        | £1,335        | £1,525        | £1,710 | £120                      |

#### Home tuition language programme with activities

| Price Band | 10hrs lessons<br>+5hrs activities | 15hrs lessons<br>+5hrs activities | 20hrs lessons<br>+5hrs activities | 25hrs lessons<br>+5hrs activities |
|------------|-----------------------------------|-----------------------------------|-----------------------------------|-----------------------------------|
| 1          | £1,170                            | £1,300                            | £1,490                            | £1,680                            |
| 2          | £1,285                            | £1,415                            | £1,600                            | £1,795                            |
|            |                                   |                                   |                                   |                                   |

#### Home tuition language programme with cultural excursions

| Price Band |        |        |        | 25hrs lessons<br>+ cultural visits |
|------------|--------|--------|--------|------------------------------------|
| 1          | £1,205 | £1,335 | £1,520 | £1,710                             |
| 2          | £1,320 | £1,450 | £1,635 | £1,825                             |