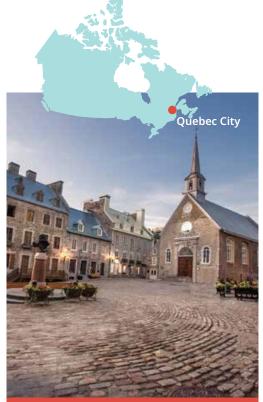

# Canada French

Chateau Frontenac, Quebec

Petit Champlain District of Old Quebec City

#### **Classic home tuition language programme**

| Region      | 15hrs lessons | 20hrs lessons | 25hrs lessons | 30hrs lessons | Extra night<br>full board |
|-------------|---------------|---------------|---------------|---------------|---------------------------|
| Quebec City | US\$1,620     | US\$1,840     | US\$2,060     | US\$2,280     | US\$155                   |

Includes 1 week full board accommodation + private language lessons for 1 student. Students under 18 need to book activities and or cultural excursions.

#### Proposed cultural visits Choose 3 from the following:

Place Royale & Old Quebec, Battlefields park, Quartier Petit-Champlain, Sainte-Anne-de-Beaupré, Dufferin Terrace Sights, La Citadelle, Plains of Abraham, Museum of Civilisation, Parliament Building, Notre Dame de Quebec, Beaux-Arts Museum, Old Port Market, Observatory.