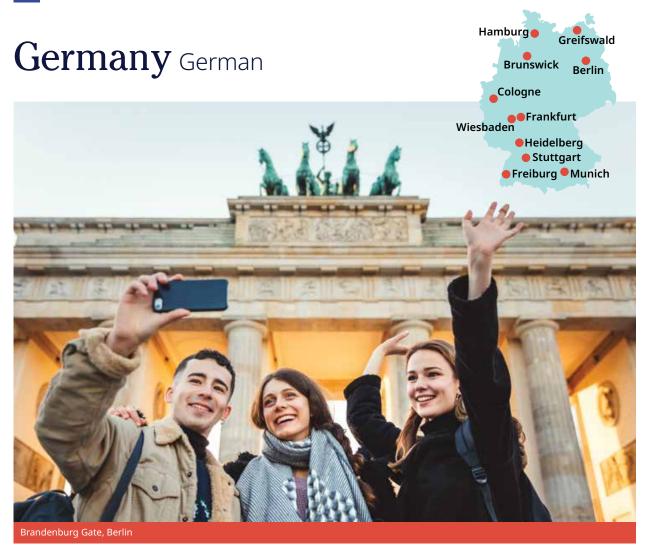

# Austria German

Hofburg Palace

Fine Arts Museum

#### **Classic home tuition language programme**

| Region | 15hrs lessons | 20hrs lessons | 25hrs lessons |        | Extra night<br>full board |
|--------|---------------|---------------|---------------|--------|---------------------------|
| Vienna | €1,520        | €1,740        | €1,960        | €2,180 | €140                      |

Includes 1 week full board accommodation + private language lessons for 1 student. Students under 18 need to book activities and or cultural excursions.