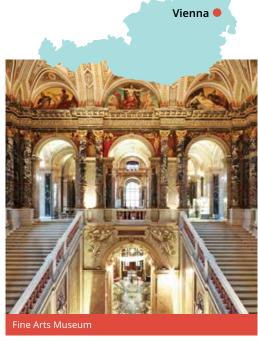

### Proposed cultural visits Choose 3 from the following:

Schönbrunn or Hofburg Palace, Stephansplatz & Cathedral, Rathausplatz & Town Hall, Mariahilfer or Kärntner Straße shopping, Tiergarten Zoo, Belvedere Museum, State Opera, Natural History Museum, Donauturm viewing tower & Donauinsel, Naschmarkt (market), Museum of Technology, MAK Museum, Fine Arts Museum, MuseumsQuartier, The Imperial Treasury, The Riesenrad (the Great Wheel), Grinzing (area with village atmosphere), The Cobenzl or Kahlenberg (viewing points).