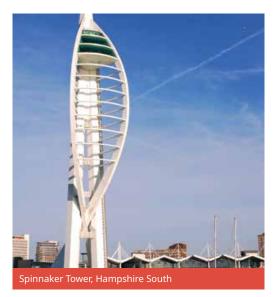

#### HAMPSHIRE SOUTH Choose 3 from the following:

Gunwharf Quays, Spinnaker Tower, Mary Rose Museum or HMS Victory, Marwell Zoo, Blue Reef Museum.