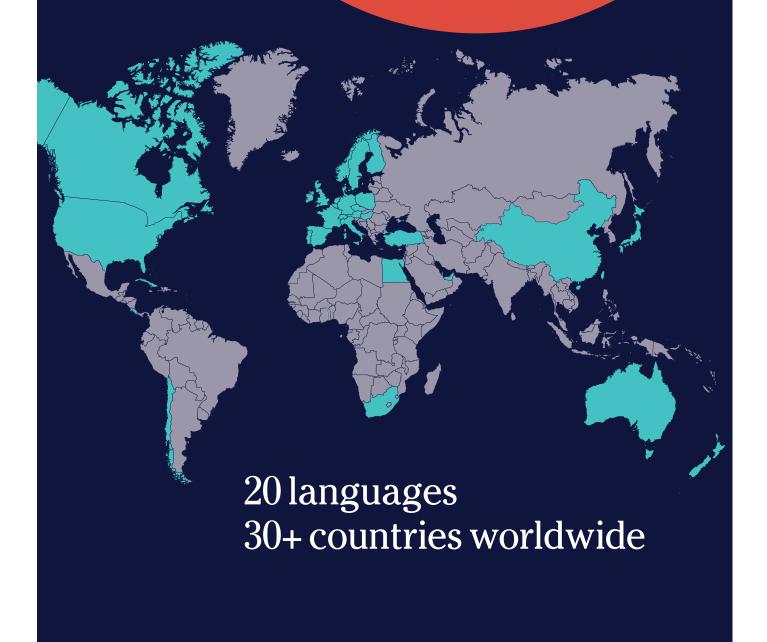

20 languages available in more than 30 countries: vou choose the language and the destination where it is spoken.

Living in your teacher's home is **the fastest** way to learn a language: you will achieve your language goals naturally and efficiently.

https://www.languagecourse.net/school-study--live-in-your-teachers-home-st--petersburg.php3

+81 (50) 50507957

Home Language International (HLI) offers full-immersion language courses in 20 languages in over 30 countries worldwide.