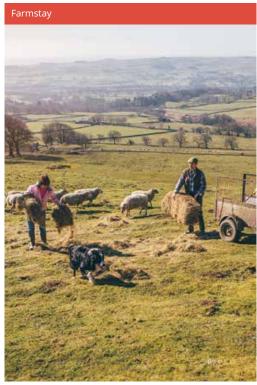

## **Farmstay**

Stay with your host family and experience traditional life on a working farm.

A unique opportunity to improve your English and take part in the farm activities. The activities vary according to the farm and may include harvesting, fruit picking, collecting eggs, feeding the animals, milking the cows/ goats, gardening etc.

#### Farmstay 1:

Includes full board accommodation, 10 hours of farm activities and 10 hours of private English lessons per week.

## Farmstay 2:

Includes full board accommodation and 15 hours of farm activities per week.