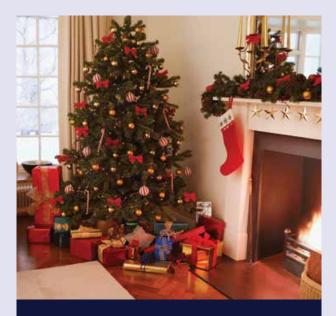

## **Christmas/New Year/ Thanksgiving**

Any bookings which include the 24th, 25th, and 26th of December (Christmas); the 31st of December and 1st of January (New Year); or the 25th of November in the USA (Thanksgiving) are subject to a supplement. If your stay includes both Christmas and New Year the supplement is charged twice.

Book the Language programme with activities during the Christmas or New Year season and fully experience the traditional festivities together with your host family.

Activities typically include traditional meals, decorating the Christmas tree, Christmas fairs & carols, town decorations/lights, shopping, fireworks...

Programmes available in countries where Christmas and New Year are traditionally celebrated.

Supplement £110, €160 or US\$165

https://www.languagecourse.net/school-study--live-in-your-teachers-home-st--petersburg.php3