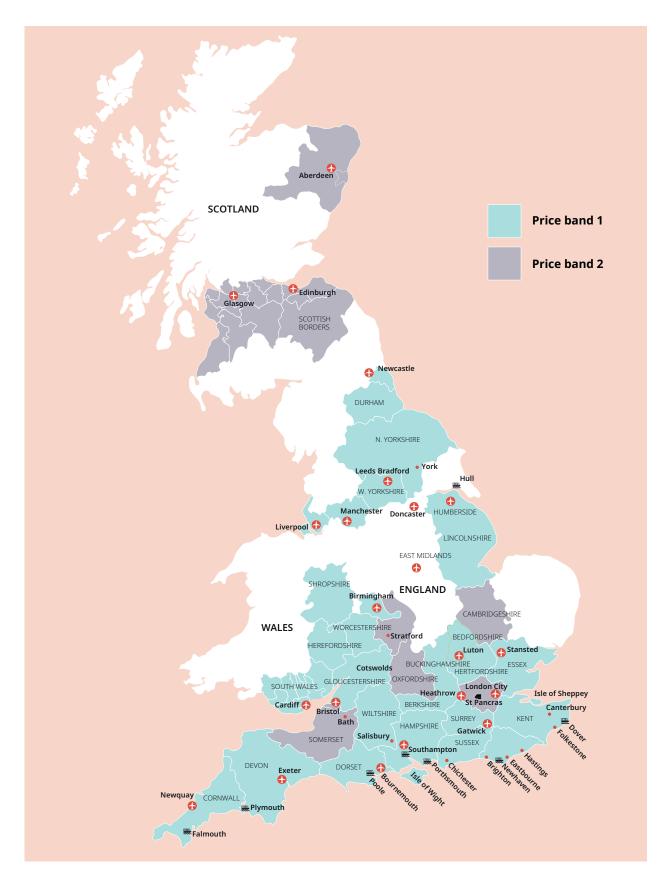

## Classic home tuition language programme

| Price Band | 15hrs lessons | 20hrs lessons | 25hrs lessons |        | Extra night<br>full board |
|------------|---------------|---------------|---------------|--------|---------------------------|
| 1          | £1,080        | £1,280        | £1,480        | £1,680 | £115                      |
| 2          | £1,195        | £1,395        | £1,595        | £1,795 | £125                      |

## Home tuition language programme with activities

| Price Band | 10hrs lessons<br>+5hrs activities | 15hrs lessons<br>+5hrs activities |        | 25hrs lessons<br>+5hrs activities |
|------------|-----------------------------------|-----------------------------------|--------|-----------------------------------|
| 1          | £1,255                            | £1,355                            | £1,555 | £1,755                            |
| 2          | £1,370                            | £1,470                            | £1,670 | £1,870                            |

## Home tuition language programme with cultural excursions

| Price Band | 10hrs lessons<br>+ cultural visits |        |        | 25hrs lessons<br>+ cultural visits |
|------------|------------------------------------|--------|--------|------------------------------------|
| 1          | £1,300                             | £1,400 | £1,600 | £1,800                             |
| 2          | £1,420                             | £1,520 | £1,720 | £1,920                             |

## Language in Action

| Price Band | 15 hrs | 20hrs  | Price Band | 15 hrs | 20hrs  |
|------------|--------|--------|------------|--------|--------|
| 1          | £1,320 | £1,600 | 2          | £1,435 | £1,715 |