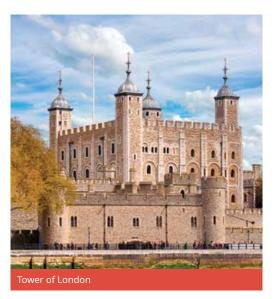

Madame Tussauds, London Aquarium, St Paul's Cathedral, Tower of London, London Eye, Shakespeare's Globe Theatre, Charles Dickens Museum, Sherlock Holmes Museum, Jack The Ripper Museum, Westminster Abbey, Tower Bridge, Thames Clipper (River Thames).