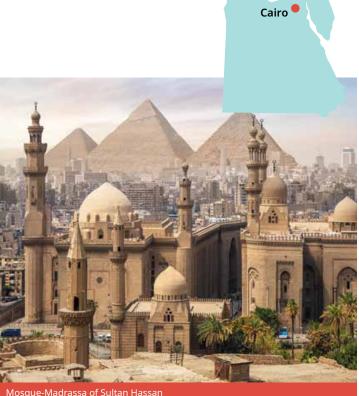

# Egypt Arabic

| Region | 15hrs lessons | 20hrs lessons | 25hrs lessons |           | Extra night<br>full board |
|--------|---------------|---------------|---------------|-----------|---------------------------|
| Cairo  | US\$1,460     | US\$1,680     | US\$1,900     | US\$2,120 | US\$135                   |

#### Proposed cultural visits Choose 3 from the following:

Salah El Din Citadel & The Great Mosque of Muhammad Ali Pasha, Egyptian museum, Nile Felucca boat trip, Khan el Khalili bazaar shopping, Mosque-Madrassa of Sultan Hassan, Al-Muizz li-Din Allah al-Fatimi Street, Manial Palace & Museum, Al-Rifa'i Mosque, the Hanging Church, Museum of Islamic Art.