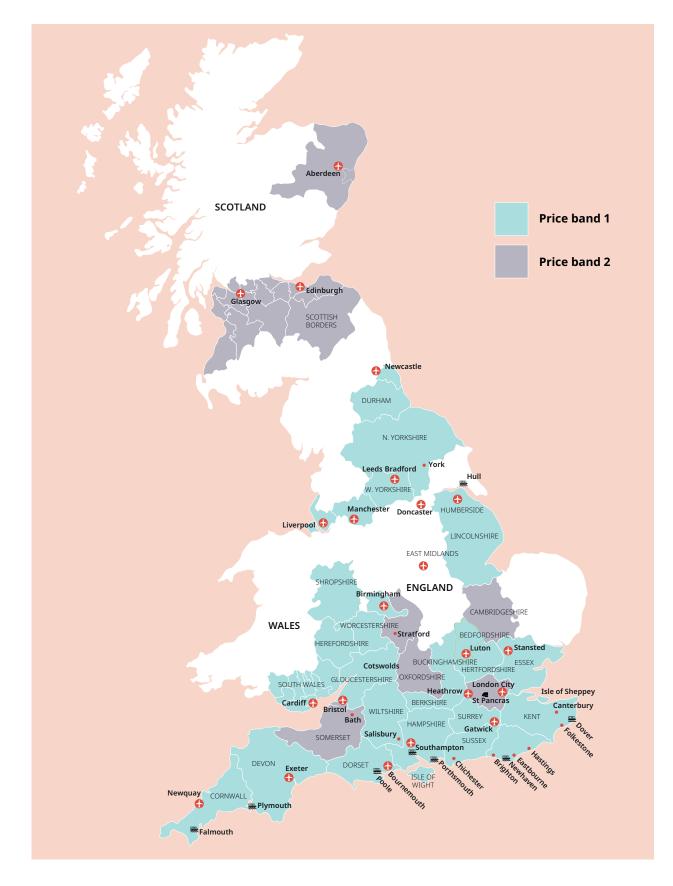

#### **Classic home tuition language programme**

| Price Band | 15hrs lessons | 20hrs lessons | 25hrs lessons |        | Extra night<br>full board |
|------------|---------------|---------------|---------------|--------|---------------------------|
| 1          | £1,030        | £1,220        | £1,410        | £1,595 | £110                      |
| 2          | £1,145        | £1,335        | £1,525        | £1,710 | £120                      |