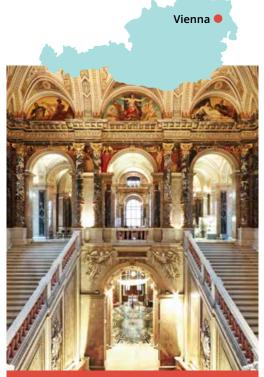

# Austria German

Hofburg Palace

Fine Arts Museum

#### Proposed cultural visits Choose 3 from the following:

Schönbrunn or Hofburg Palace, Stephansplatz & Cathedral, Rathausplatz & Town Hall, Mariahilfer or Kärntner Straße shopping, Tiergarten Zoo, Belvedere Museum, State Opera, Natural History Museum, Donauturm viewing tower & Donauinsel, Naschmarkt (market), Museum of Technology, MAK Museum, Fine Arts Museum, MuseumsQuartier, The Imperial Treasury, The Riesenrad (the Great Wheel), Grinzing (area with village atmosphere), The Cobenzl or Kahlenberg (viewing points).