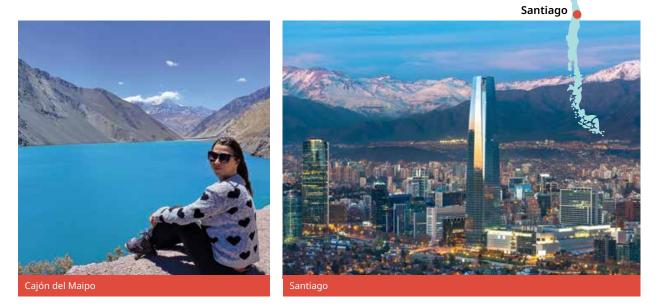

# Chile Spanish

## **Classic home tuition language programme**

| Region   | 15hrs lessons | 20hrs lessons | 25hrs lessons |           | Extra night<br>full board |
|----------|---------------|---------------|---------------|-----------|---------------------------|
| Santiago | US\$1,310     | US\$1,530     | US\$1,750     | US\$1,970 | US\$130                   |

#### Proposed cultural visits Choose 3 from the following:

San Cristóbal Hill, Barrio Bellavista (Bohemian quarter) & Santa Lucía Hill , Santiago Centre: Cathedral & Palacio Presidencial & Plaza de Armas, Universidad Católica, Vinevard Cousiño Macul, Cousiño Palace, Cajón del Maipo (canyon), Los Dominicos Village, Vega Central (open market).