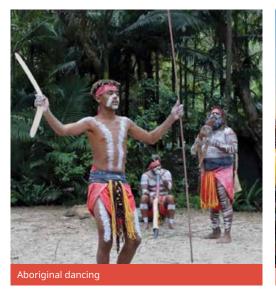

## Accompanied trips to:

- Kuranda Rainforest Skyrail cableway US\$290
- Rainforestation including wildlife park, Army Duck tour, Aboriginal dancing, boomerang & spear throwing US\$235
- Green Island Great Barrier Reef US\$330