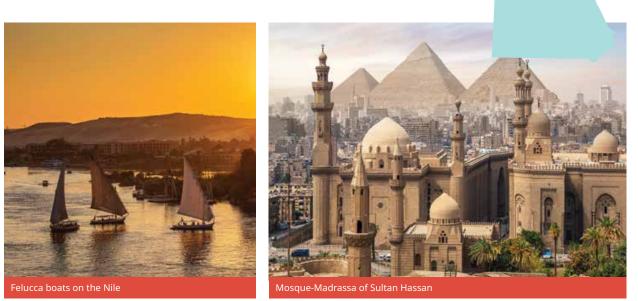

# Chile Spanish

## **Classic home tuition language programme**

| Region   | 15hrs lessons | 20hrs lessons | 25hrs lessons |           | Extra night<br>full board |
|----------|---------------|---------------|---------------|-----------|---------------------------|
| Santiago | US\$1,310     | US\$1,530     | US\$1,750     | US\$1,970 | US\$130                   |