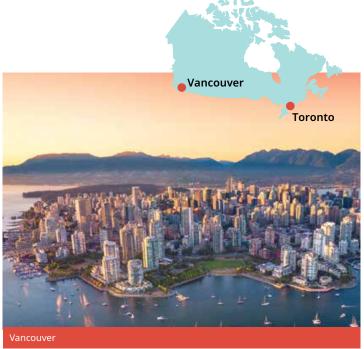

# Canada English

# **Classic home tuition language programme**

| Region             | 15hrs lessons | 20hrs lessons | 25hrs lessons | 30hrs lessons | Extra night<br>full board |
|--------------------|---------------|---------------|---------------|---------------|---------------------------|
| Toronto, Vancouver | US\$1,730     | US\$1,960     | US\$2,190     | US\$2,420     | US\$160                   |

Includes 1 week full board accommodation + private language lessons for 1 student. Students under 18 need to book activities and or cultural excursions.

#### Proposed cultural visits

TORONTO Choose 3 from the following: The ROM, CN Tower, Casa Loma, Ripley's Aquarium or 2 of the previous and 1 of the following: The Toronto Zoo, The Ontario Science Centre.

VANCOUVER Choose 3 from the following: Stanley Park, Granville Island, Museum of Anthropology, Van Dusen Botanical Garden, Aquarium, Classical Chinese Garden, Art Gallery, Grouse Mountain, Gastown, Capilano Suspension Bridge.

#### Vancouver is only available to children aged 12+. The cocooning option is compulsory for students under 15.