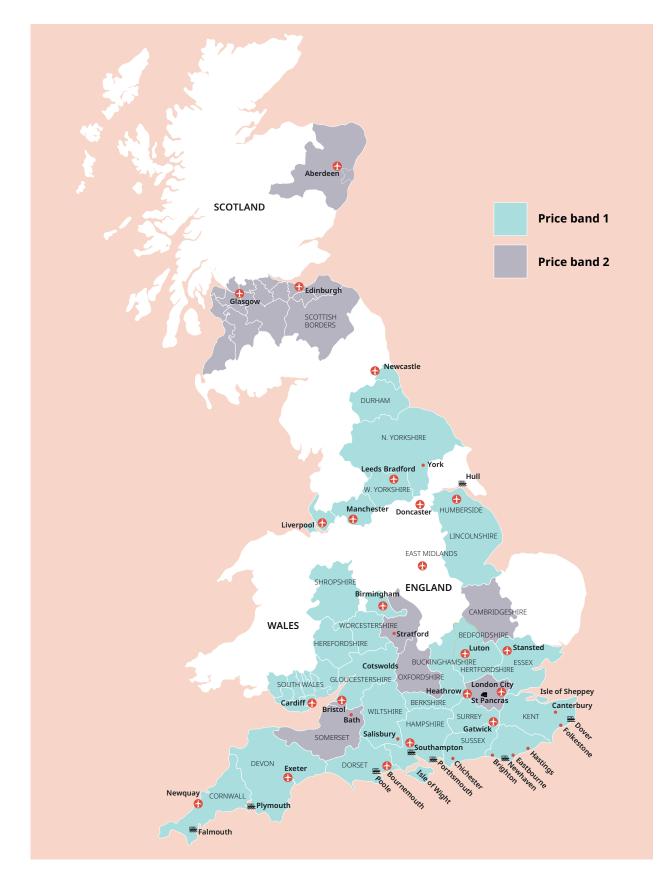

# **Classic home tuition language programme**

| Price Band | 15hrs lessons | 20hrs lessons | 25hrs lessons |        | Extra night<br>full board |
|------------|---------------|---------------|---------------|--------|---------------------------|
| 1          | £1,080        | £1,280        | £1,480        | £1,680 | £115                      |
| 2          | £1,195        | £1,395        | £1,595        | £1,795 | £125                      |

## Home tuition language programme with activities

| Price Band | 10hrs lessons<br>+5hrs activities | 15hrs lessons<br>+5hrs activities |        | 25hrs lessons<br>+5hrs activities |
|------------|-----------------------------------|-----------------------------------|--------|-----------------------------------|
| 1          | £1,255                            | £1,355                            | £1,555 | £1,755                            |
| 2          | £1,370                            | £1,470                            | £1,670 | £1,870                            |

## Home tuition language programme with cultural excursions

| Price Band | 10hrs lessons<br>+ cultural visits |        |        | 25hrs lessons<br>+ cultural visits |
|------------|------------------------------------|--------|--------|------------------------------------|
| 1          | £1,300                             | £1,400 | £1,600 | £1,800                             |
| 2          | £1,420                             | £1,520 | £1,720 | £1,920                             |
|            |                                    |        |        |                                    |