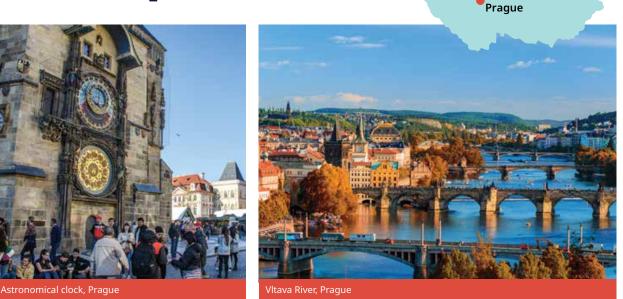

# Czech Republic Czech

# Classic home tuition language programme

| Region | 15hrs lessons | 20hrs lessons | 25hrs lessons |        | Extra night<br>full board |
|--------|---------------|---------------|---------------|--------|---------------------------|
| Prague | €1,310        | €1,530        | €1,750        | €1,970 | €130                      |