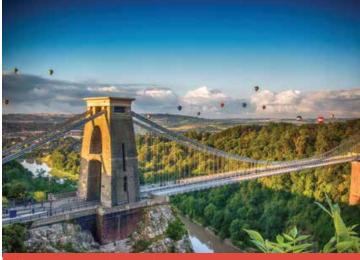

Clifton Suspension Bridge, Bristol

**BRISTOL** Choose 3 from the following: SS Great Britain, Clifton Suspension Bridge, a boat rip. St Mary Redcliffe Church, Cabot Tower, Bristol City Docks, Bristol Cathedral, Bristol Museum & Gallery, shopping Cabot Circus, Clifton Village or Bristol Shopping Quarter, Bristol Zoo Gardens, M Shed, Bristol Aquarium, Arnolfini (Contemporary Arts), The Architecture Centre.