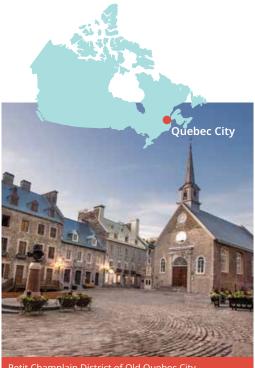

# Canada French

# **Classic home tuition language programme**

| Region      | 15hrs lessons | 20hrs lessons | 25hrs lessons |           | Extra night<br>full board |
|-------------|---------------|---------------|---------------|-----------|---------------------------|
| Quebec City | US\$1,620     | US\$1,840     | US\$2,060     | US\$2,280 | US\$155                   |

#### Proposed cultural visits Choose 3 from the following:

Place Royale & Old Quebec, Battlefields park, Quartier Petit-Champlain, Sainte-Anne-de-Beaupré, Dufferin Terrace Sights, La Citadelle, Plains of Abraham, Museum of Civilisation, Parliament Building, Notre Dame de Quebec, Beaux-Arts Museum, Old Port Market, Observatory.