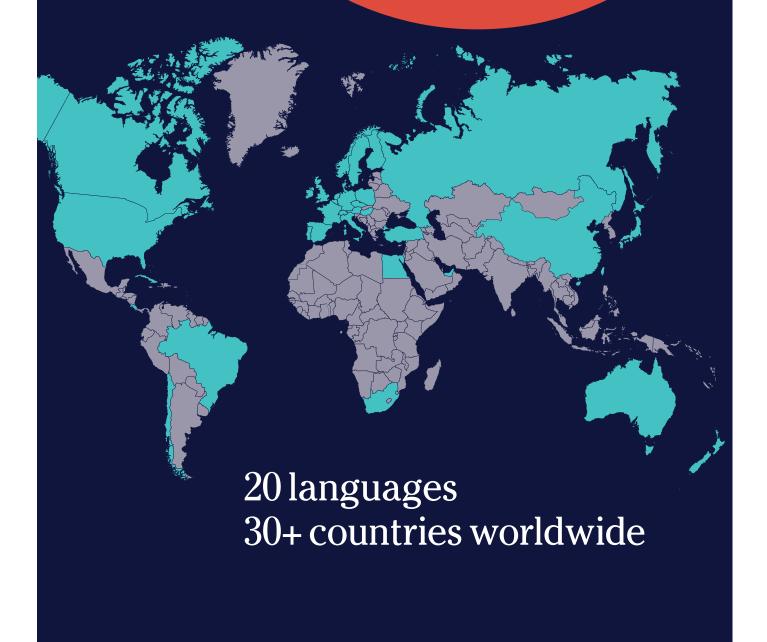

20 languages available in more than 30 countries: vou choose the language and the destination where it is spoken.

Living in your teacher's home is **the fastest** way to learn a language: you will achieve your language goals naturally and efficiently.

https://www.languagecourse.net/school-study--live-in-your-teachers-home-san-francisco.php3

+81 (50) 50507957

Home Language International (HLI) offers full-immersion language courses in 20 languages in over 30 countries worldwide.