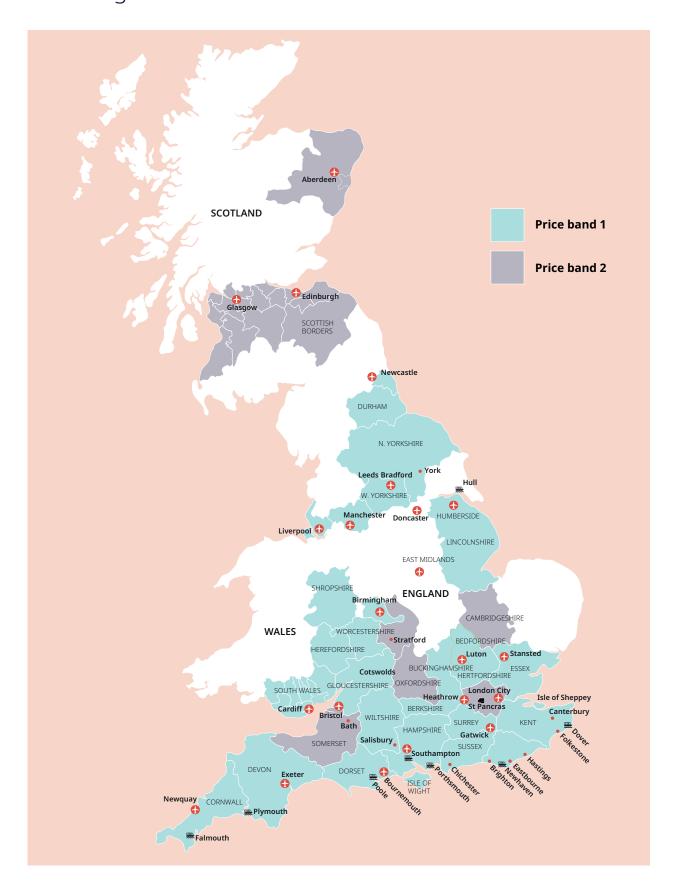

#### Classic home tuition language programme

| Price Band | 15hrs lessons | 20hrs lessons | 25hrs lessons |        | Extra night<br>full board |
|------------|---------------|---------------|---------------|--------|---------------------------|
| 1          | £1,030        | £1,220        | £1,410        | £1,595 | £110                      |
| 2          | £1,145        | £1,335        | £1,525        | £1,710 | £120                      |

Includes 1 week full board accommodation + private language lessons for 1 student. Students under 18 need to book activities and or cultural excursions.