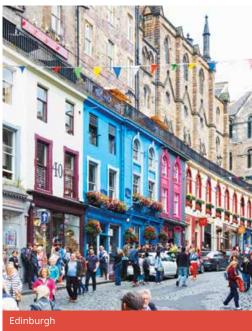

#### EDINBURGH Choose 3 from the following:

Edinburgh Zoo or Edinburgh Castle or The Royal Yacht Britannia, Rosslyn Chapel, National Museum of Scotland, Museum of Childhood, National Portrait Gallery, National Gallery of Modern Art. For over 18s: pub tour, whisky tasting.