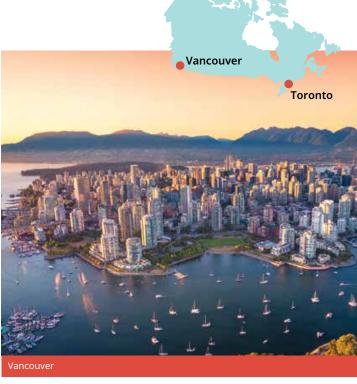

## Canada English

#### Classic home tuition language programme

| Region             | 15hrs lessons | 20hrs lessons | 25hrs lessons |           | Extra night<br>full board |
|--------------------|---------------|---------------|---------------|-----------|---------------------------|
| Toronto, Vancouver | US\$1,650     | US\$1,870     | US\$2,090     | US\$2,310 | US\$155                   |

Includes 1 week full board accommodation + private language lessons for 1 student. Students under 18 need to book activities and or cultural excursions.

#### **Proposed cultural visits**

TORONTO Choose 3 from the following: The ROM, CN Tower, Casa Loma, Ripley's Aquarium or 2 of the previous and 1 of the following: The Toronto Zoo, The Ontario Science Centre.

VANCOUVER Choose 3 from the following: Stanley Park, Granville Island, Museum of Anthropology, Van Dusen Botanical Garden, Aquarium, Classical Chinese Garden, Art Gallery, Grouse Mountain, Gastown, Capilano Suspension Bridge.

Vancouver is only available to children aged 12+. The cocooning option is compulsory for students under 15.