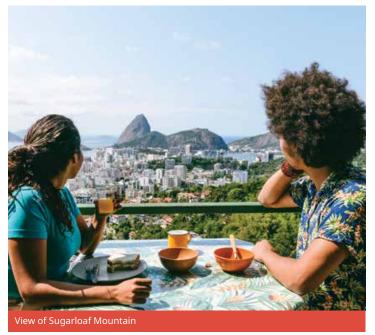

### Brazil Portuguese

#### Classic home tuition language programme

| Region      | 15hrs lessons | 20hrs lessons | 25hrs lessons |           | Extra night<br>full board |
|-------------|---------------|---------------|---------------|-----------|---------------------------|
| All regions | US\$1,310     | US\$1,530     | US\$1,750     | US\$1,970 | US\$130                   |

Includes 1 week full board accommodation + private language lessons for 1 student. Students under 18 need to book activities and or cultural excursions.

**Bookings which** include any of the **Rio Carnaval dates** are subject to a **US\$ 200 supplement** per week.