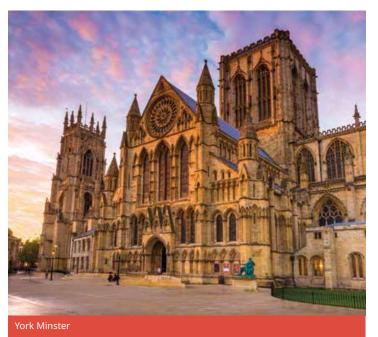

#### YORKSHIRE NORTH Choose 3 from the following:

York Minster, Jorvik Viking Centre, York Castle Museum, Yorkshire Museum, National Railway Museum, River Cruise to Bishopthorpe Palace, Yorkshire Air Museum, City Walls Walks, Archaeological dig.