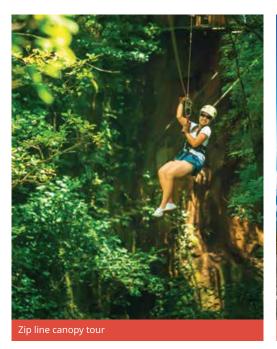

#### Proposed cultural visits Choose 3 from the following:

La Paz waterfall gardens, Atenas Coffee tour, Museum tour (National Theatre, Jade Museum, Museum of pre-Columbian Gold), Poas Volcano National Park, Irazú Volcano & Lankester Botanical Garden, Zip Line Canopy tour.