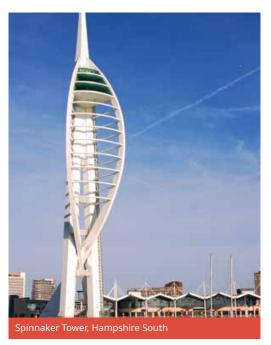

#### HAMPSHIRE SOUTH Choose 3 from the following:

Gunwharf Quays, Spinnaker Tower, Mary Rose Museum or HMS Victory, Marwell Zoo, Blue Reef Museum.