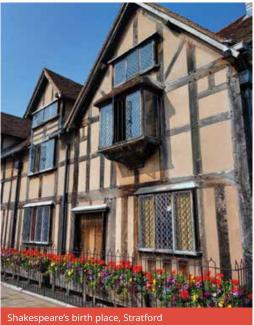

#### STRATFORD Choose 3 from the following:

Shakespeare's house, Warwick Castle, Holy Trinity Church, Coventry Transport Museum, Herbert Art Gallery, Redwings Horse Sanctuary, the MAD Museum, Anne Hathaway's Cottage, Magic Alley, Tudor World Museum, Butterfly Farm, Rother street market.