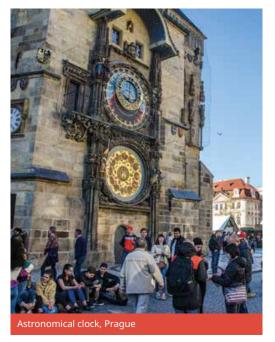

## Czech Republic Czech

#### Proposed cultural visits Choose 3 from the following:

The Bubec Art Studio & sculpture exhibition, Museum Kampa, baroque ensemble 1704, DOX Centre for Contemporary Art, Vltava River Trip, the National Marionette Theatre, sightseeing tour.