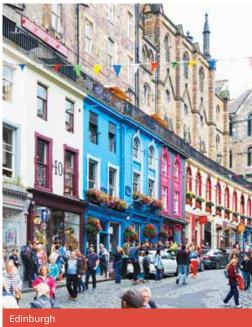

#### EDINBURGH Choose 3 from the following:

Edinburgh Zoo or Edinburgh Castle or The Royal Yacht Britannia, Rosslyn Chapel, National Museum of Scotland, Museum of Childhood, National Portrait Gallery, National Gallery of Modern Art. For over 18s: pub tour, whisky tasting.