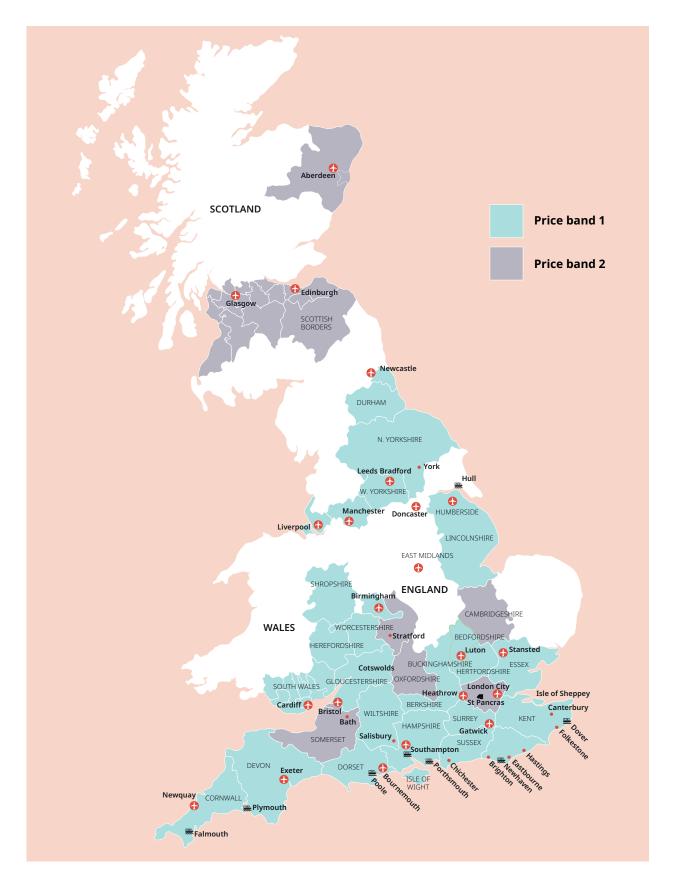

#### Classic home tuition language programme

| Price Band | 15hrs lessons | 20hrs lessons | 25hrs lessons |        | Extra night<br>full board |
|------------|---------------|---------------|---------------|--------|---------------------------|
| 1          | £1,030        | £1,220        | £1,410        | £1,595 | £110                      |
| 2          | £1,145        | £1,335        | £1,525        | £1,710 | £120                      |

#### Home tuition language programme with activities

| Price Band | 10hrs lessons<br>+5hrs activities | 15hrs lessons<br>+5hrs activities | 20hrs lessons<br>+5hrs activities | 25hrs lessons<br>+5hrs activities |
|------------|-----------------------------------|-----------------------------------|-----------------------------------|-----------------------------------|
| 1          | £1,170                            | £1,300                            | £1,490                            | £1,680                            |
| 2          | £1,285                            | £1,415                            | £1,600                            | £1,795                            |
|            |                                   |                                   |                                   |                                   |

#### Home tuition language programme with cultural excursions

| Price Band |        |        | 20hrs lessons<br>+ cultural visits | 25hrs lessons<br>+ cultural visits |
|------------|--------|--------|------------------------------------|------------------------------------|
| 1          | £1,205 | £1,335 | £1,520                             | £1,710                             |
| 2          | £1,320 | £1,450 | £1,635                             | £1,825                             |