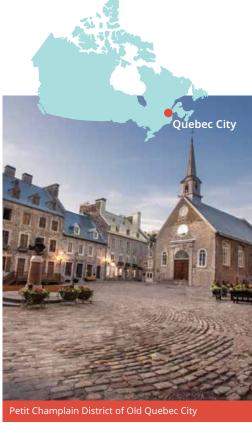

### Canada French

#### Classic home tuition language programme

| Region      | 15hrs lessons | 20hrs lessons | 25hrs lessons |           | Extra night<br>full board |
|-------------|---------------|---------------|---------------|-----------|---------------------------|
| Quebec City | US\$1,620     | US\$1,840     | US\$2,060     | US\$2,280 | US\$155                   |

#### Proposed cultural visits Choose 3 from the following:

Place Royale & Old Quebec, Battlefields park, Quartier Petit-Champlain, Sainte-Anne-de-Beaupré, Dufferin Terrace Sights, La Citadelle, Plains of Abraham, Museum of Civilisation, Parliament Building, Notre Dame de Quebec, Beaux-Arts Museum, Old Port Market, Observatory.