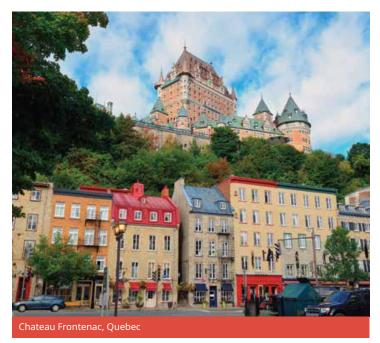

#### Proposed cultural visits Choose 3 from the following:

Place Royale & Old Quebec, Battlefields park, Quartier Petit-Champlain, Sainte-Anne-de-Beaupré, Dufferin Terrace Sights, La Citadelle, Plains of Abraham, Museum of Civilisation, Parliament Building, Notre Dame de Quebec, Beaux-Arts Museum, Old Port Market, Observatory.