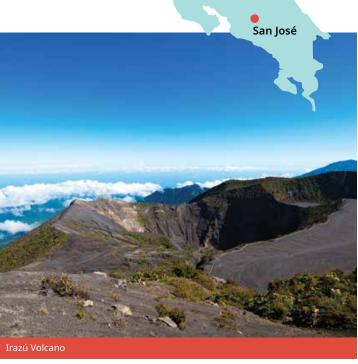

## Costa Rica Spanish

#### Proposed cultural visits Choose 3 from the following:

La Paz waterfall gardens, Atenas Coffee tour, Museum tour (National Theatre, Jade Museum, Museum of pre-Columbian Gold), Poas Volcano National Park, Irazú Volcano & Lankester Botanical Garden, Zip Line Canopy tour.