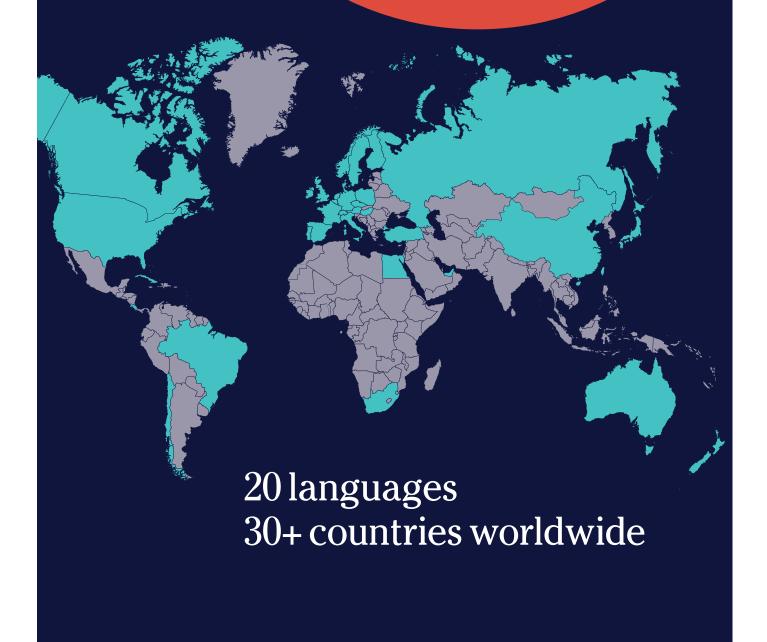

20 languages available in more than 30 countries: vou choose the language and the destination where it is spoken.

Living in your teacher's home is **the fastest** way to learn a language: you will achieve your language goals naturally and efficiently.

https://www.languagecourse.net/school-study--live-in-your-teachers-home-san-diego.php3

+81 (50) 50507957

Home Language International (HLI) offers full-immersion language courses in 20 languages in over 30 countries worldwide.