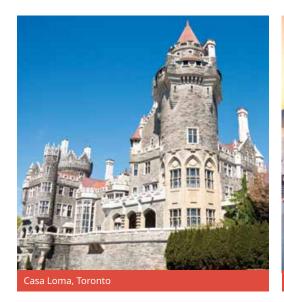

## **Proposed cultural visits**

TORONTO Choose 3 from the following: The ROM, CN Tower, Casa Loma, Ripley's Aquarium or 2 of the previous and 1 of the following: The Toronto Zoo, The Ontario Science Centre.