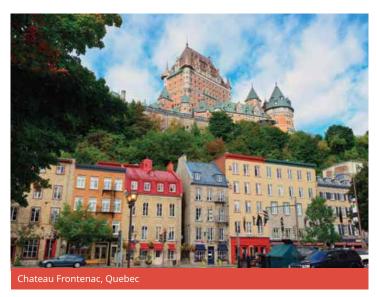

## Proposed cultural visits Choose 3 from the following:

Place Royale & Old Quebec, Battlefields park, Quartier Petit-Champlain, Sainte-Anne-de-Beaupré, Dufferin Terrace Sights, La Citadelle, Plains of Abraham, Museum of Civilisation, Parliament Building, Notre Dame de Quebec, Beaux-Arts Museum, Old Port Market, Observatory.