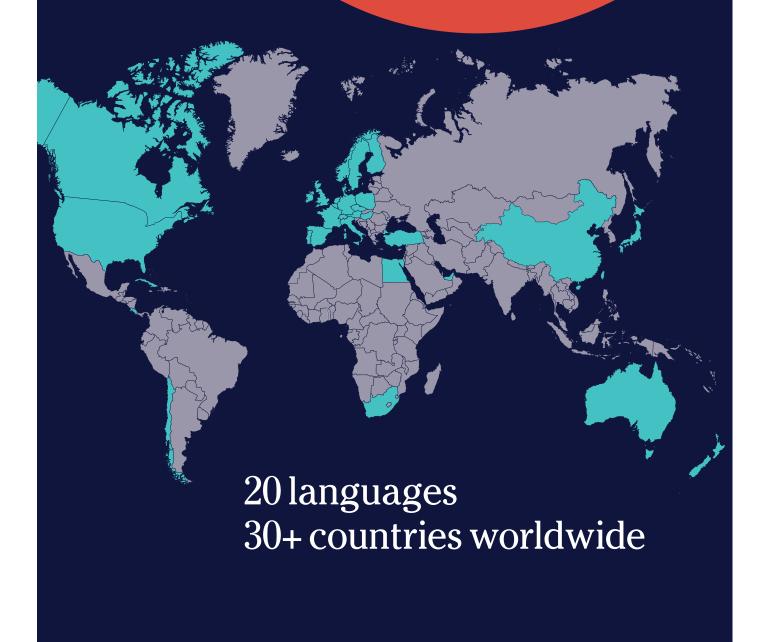

20 languages available in more than 30 countries: vou choose the language and the destination where it is spoken.

Living in your teacher's home is **the fastest** way to learn a language: you will achieve your language goals naturally and efficiently.

https://www.languagecourse.net/school-study--live-in-your-teachers-home-rotterdam.php3

Home Language International (HLI) offers full-immersion language courses in 20 languages in over 30 countries worldwide.