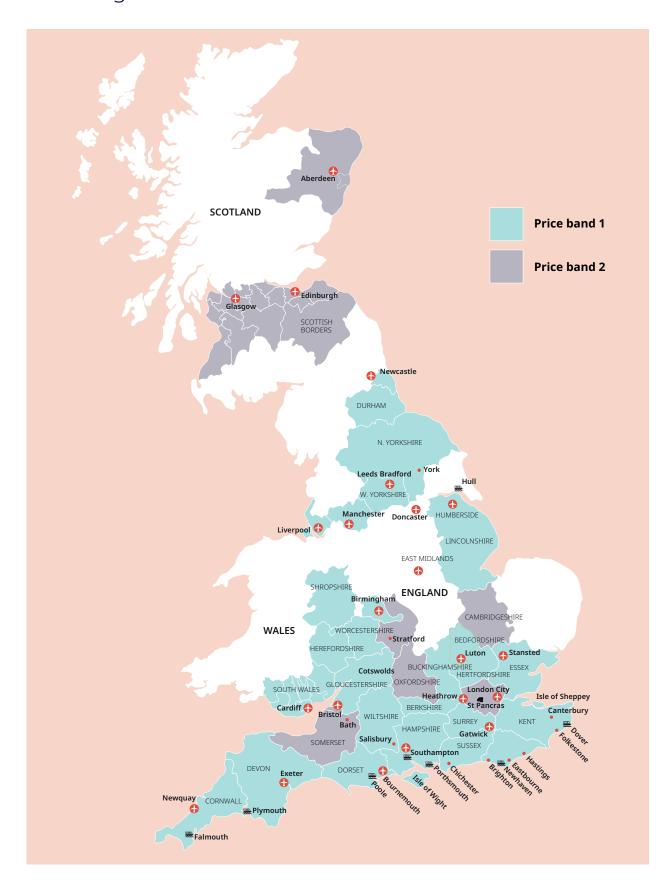

## **Transfers**

We can arrange transfers from the nearest airport, station or seaport to your host family. Transfers are taken care of by the host family, the Local Organiser or a private driver (usually by car, occasionally by public transport). Please contact us for a quote if your transfer destination is not listed. If you do not arrive at the airport/port/ station indicated on your family profile or if you arrive/ leave the host family before 8am or after 8pm charges will be increased. A supplement may be charged for late arrival. UM service (unaccompanied minors) may incur a supplement. Transfers are usually individual but can in rare cases be shared with other students.

Students aged 15 and under MUST take 2-way transfers unless we are notified that they are accompanied by their parents.

A mobile phone number is required for all students who

See pages 63-64 for airports and prices.