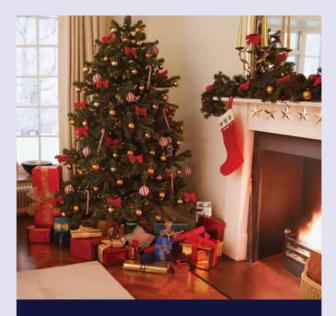

## **Christmas/New Year/ Thanksgiving**

Any bookings which include the 24th, 25th, and 26th of December (Christmas); the 31st of December and 1st of January (New Year); or the 25th of November in the USA (Thanksgiving) are subject to a supplement. If your stay includes both Christmas and New Year the supplement is charged twice.

Book the Language programme with activities during the Christmas or New Year season and fully experience the traditional festivities together with your host family.

Activities typically include traditional meals, decorating the Christmas tree, Christmas fairs & carols, town decorations/lights, shopping, fireworks...

Programmes available in countries where Christmas and New Year are traditionally celebrated.

Supplement £110, €160 or US\$165

https://www.languagecourse.net/school-study--live-in-your-teachers-home-rotterdam.php3