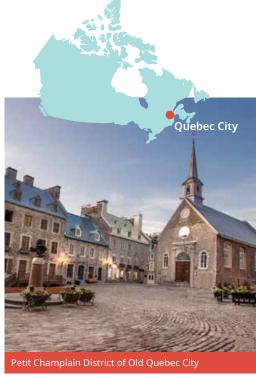

## Proposed cultural visits Choose 3 from the following:

Place Royale & Old Quebec, Battlefields park, Quartier Petit-Champlain, Sainte-Anne-de-Beaupré, Dufferin Terrace Sights, La Citadelle, Plains of Abraham, Museum of Civilisation, Parliament Building, Notre Dame de Quebec, Beaux-Arts Museum, Old Port Market, Observatory.