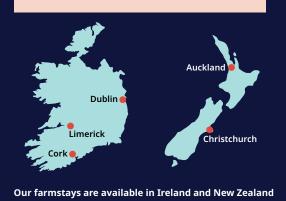

20 languages available in more than 30 countries: vou choose the language and the destination where it is spoken.

Living in your teacher's home is **the fastest** way to learn a language: you will achieve your language goals naturally and efficiently.