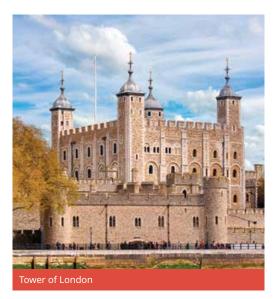

#### LONDON

SUPPLEMENTS APPLY

- · London 1 Choose 3 visits from list B only
- London 2 1 visit of your choice from list A + 2 visits from list B £140 supplement
- London 3 2 visits of your choice from list A + 1 visit from list B £200 supplement

Madame Tussauds, London Aquarium, St Paul's Cathedral, Tower of London, London Eye, Shakespeare's Globe Theatre, Charles Dickens Museum, Sherlock Holmes Museum, Jack The Ripper Museum, Westminster Abbey, Tower Bridge, Thames Clipper (River Thames).