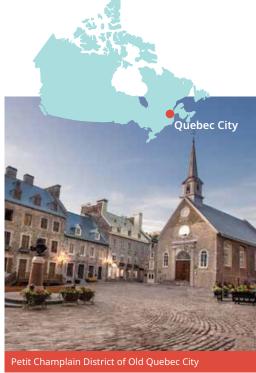

## Canada French

## Classic home tuition language programme

| Region      | 15hrs lessons | 20hrs lessons | 25hrs lessons |           | Extra night<br>full board |
|-------------|---------------|---------------|---------------|-----------|---------------------------|
| Quebec City | US\$1,620     | US\$1,840     | US\$2,060     | US\$2,280 | US\$155                   |

## Proposed cultural visits Choose 3 from the following:

Place Royale & Old Quebec, Battlefields park, Quartier Petit-Champlain, Sainte-Anne-de-Beaupré, Dufferin Terrace Sights, La Citadelle, Plains of Abraham, Museum of Civilisation, Parliament Building, Notre Dame de Quebec, Beaux-Arts Museum, Old Port Market, Observatory.