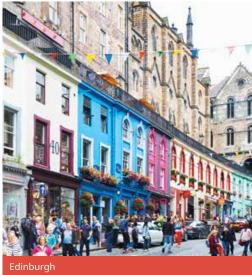

## EDINBURGH Choose 3 from the following:

Edinburgh Zoo or Edinburgh Castle or The Royal Yacht Britannia, Rosslyn Chapel, National Museum of Scotland, Museum of Childhood, National Portrait Gallery, National Gallery of Modern Art. For over 18s: pub tour, whisky tasting.