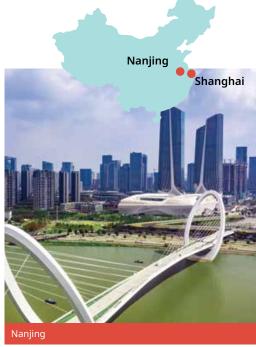

## China Chinese

## Classic home tuition language programme

| Region            | 15hrs lessons | 20hrs lessons | 25hrs lessons |           | Extra night<br>full board |
|-------------------|---------------|---------------|---------------|-----------|---------------------------|
| Nanjing, Shanghai | US\$1,620     | US\$1,840     | US\$2,060     | US\$2,280 | US\$135                   |

Includes 1 week full board accommodation + private language lessons for 1 student. Students under 18 need to book activities and or cultural excursions.

Students stay with a host family but may have an unrelated teacher for lessons. Limited availability in August.