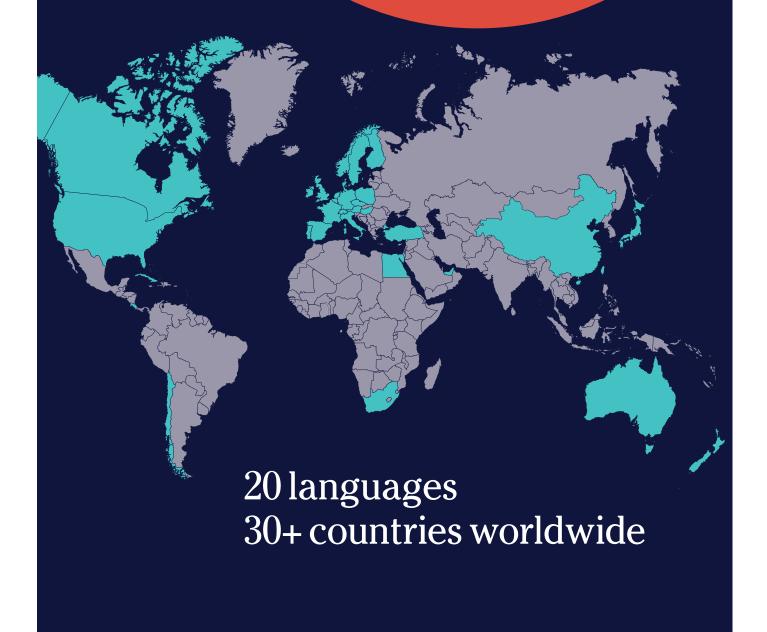

20 languages available in more than 30 countries: vou choose the language and the destination where it is spoken.

Living in your teacher's home is the fastest way to learn a language: you will achieve your language goals naturally and efficiently.

https://www.languagecourse.net/school-study--live-in-your-teachers-home-rio-de-janeiro.php3

Home Language International (HLI) offers full-immersion language courses in 20 languages in over 30 countries worldwide.