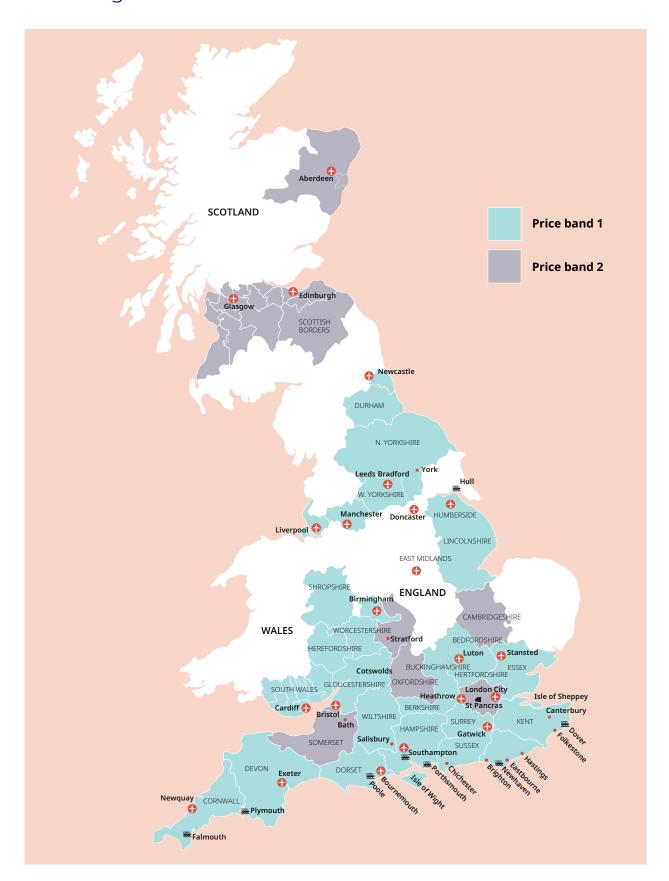

## Classic home tuition language programme

| Price Band | 15hrs lessons | 20hrs lessons | 25hrs lessons |        | Extra night<br>full board |
|------------|---------------|---------------|---------------|--------|---------------------------|
| 1          | £1,080        | £1,280        | £1,480        | £1,680 | £115                      |
| 2          | £1,195        | £1,395        | £1,595        | £1,795 | £125                      |