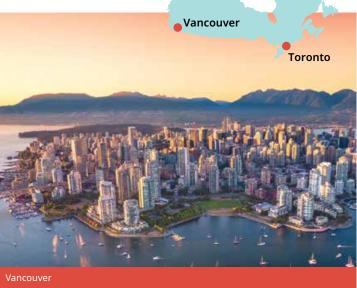

## Classic home tuition language programme

| Region             | 15hrs lessons | 20hrs lessons | 25hrs lessons |           | Extra night<br>full board |
|--------------------|---------------|---------------|---------------|-----------|---------------------------|
| Toronto, Vancouver | US\$1,730     | US\$1,960     | US\$2,190     | US\$2,420 | US\$160                   |

VANCOUVER Choose 3 from the following: Stanley Park, Granville Island, Museum of Anthropology, Van Dusen Botanical Garden, Aquarium, Classical Chinese Garden, Art Gallery, Grouse Mountain, Gastown, Capilano Suspension Bridge.

Vancouver is only available to children aged 12+. The cocooning option is compulsory for students under 15.