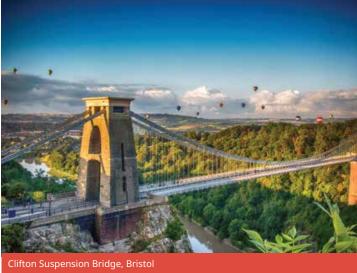

BRISTOL Choose 3 from the following: SS Great Britain, Clifton Suspension Bridge, a boat rip. St Mary Redcliffe Church, Cabot Tower, Bristol City Docks, Bristol Cathedral, Bristol Museum & Gallery, shopping Cabot Circus, Clifton Village or Bristol Shopping Quarter, Bristol Zoo Gardens, M Shed, Bristol Aquarium, Arnolfini (Contemporary Arts), The Architecture Centre.