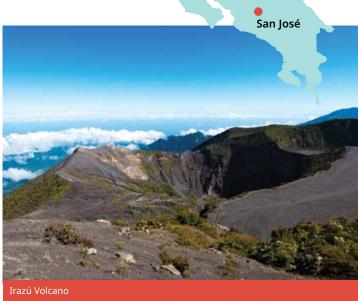

## Chile Spanish

## Classic home tuition language programme

| C .: UC#4.040 UC#4.070 UC#4.070 UC#4.070       | Region   | 15hrs lessons | 20hrs lessons | 25hrs lessons |           | Extra night<br>full board |
|------------------------------------------------|----------|---------------|---------------|---------------|-----------|---------------------------|
| Santiago US\$1,310 US\$1,530 US\$1,970 US\$130 | Santiago | US\$1,310     | US\$1,530     | US\$1,750     | US\$1,970 | US\$130                   |

## Proposed cultural visits Choose 3 from the following:

San Cristóbal Hill, Barrio Bellavista (Bohemian quarter) & Santa Lucía Hill , Santiago Centre: Cathedral & Palacio Presidencial & Plaza de Armas, Universidad Católica, Vineyard Cousiño Macul, Cousiño Palace, Cajón del Maipo (canyon), Los Dominicos Village, Vega Central (open market).