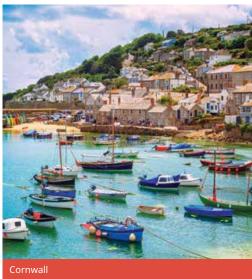

CORNWALL Choose 3 from the following: Royal Cornwall Museum, Truro Cathedral, Pendennis Castle, Tintagel Castle, Newquay Zoo, Lands End Experience, Eden Project, Poldark Mine, Minack Theatre, St Michael's Mount, The Lost Gardens of Heligan.