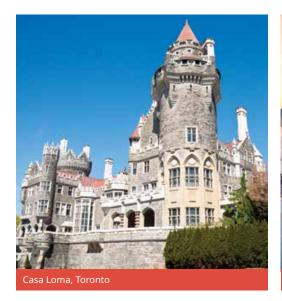

## **Proposed cultural visits**

TORONTO Choose 3 from the following: The ROM, CN Tower, Casa Loma, Ripley's Aquarium or 2 of the previous and 1 of the following: The Toronto Zoo, The Ontario Science Centre.