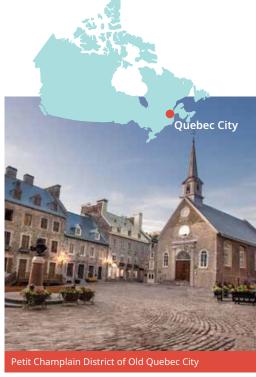

## Canada French

#### Proposed cultural visits Choose 3 from the following:

Place Royale & Old Quebec, Battlefields park, Quartier Petit-Champlain, Sainte-Anne-de-Beaupré, Dufferin Terrace Sights, La Citadelle, Plains of Abraham, Museum of Civilisation, Parliament Building, Notre Dame de Quebec, Beaux-Arts Museum, Old Port Market, Observatory.