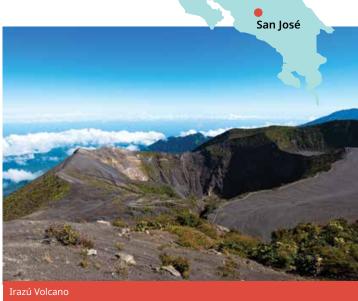

# Costa Rica Spanish

#### Proposed cultural visits Choose 3 from the following:

La Paz waterfall gardens, Atenas Coffee tour, Museum tour (National Theatre, Jade Museum, Museum of pre-Columbian Gold), Poas Volcano National Park, Irazú Volcano & Lankester Botanical Garden, Zip Line Canopy tour.