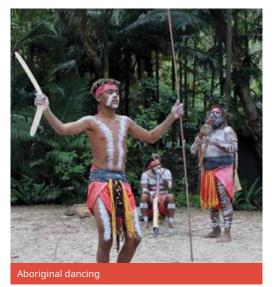

#### **Accompanied trips to:**

- · Kuranda Rainforest Skyrail cableway
- Rainforestation including wildlife park, Army Duck tour, Aboriginal dancing, boomerang & spear throwing US\$235
- Green Island Great Barrier Reef US\$330