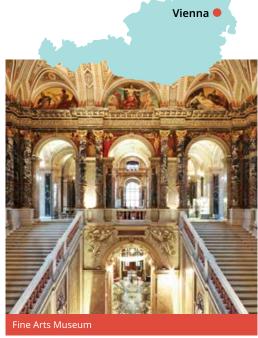

#### Proposed cultural visits Choose 3 from the following:

Schönbrunn or Hofburg Palace, Stephansplatz & Cathedral, Rathausplatz & Town Hall, Mariahilfer or Kärntner Straße shopping, Tiergarten Zoo, Belvedere Museum, State Opera, Natural History Museum, Donauturm viewing tower & Donauinsel, Naschmarkt (market), Museum of Technology, MAK Museum, Fine Arts Museum, MuseumsQuartier, The Imperial Treasury, The Riesenrad (the Great Wheel), Grinzing (area with village atmosphere), The Cobenzl or Kahlenberg (viewing points).