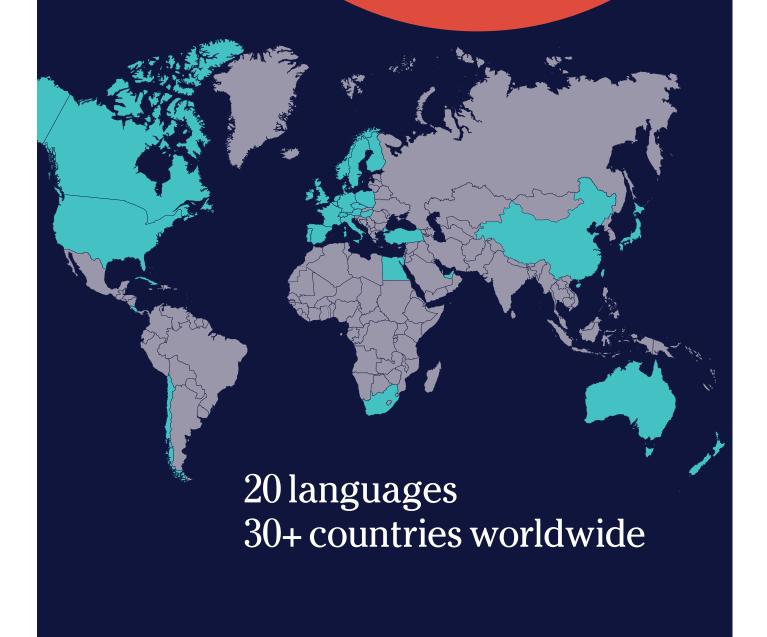

20 languages available in **more** than 30 countries: vou choose the language and the destination where it is spoken.

Living in your teacher's home is the fastest way to learn a language: you will achieve your language goals naturally and efficiently.

https://www.languagecourse.net/school-study--live-in-your-teachers-home-rio-de-janeiro.php3

• +81 345 895 399

Home Language International (HLI) offers full-immersion language courses in 20 languages in over 30 countries worldwide.