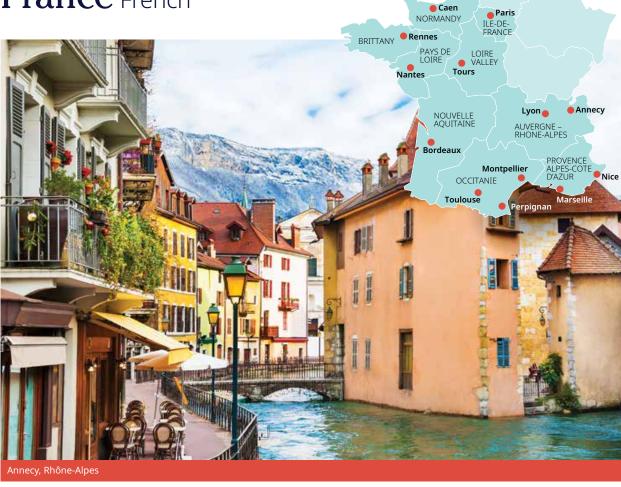

## Canada French

#### Classic home tuition language programme

| Region      | 15hrs lessons | 20hrs lessons | 25hrs lessons |           | Extra night<br>full board |
|-------------|---------------|---------------|---------------|-----------|---------------------------|
| Quebec City | US\$1,620     | US\$1,840     | US\$2,060     | US\$2,280 | US\$155                   |