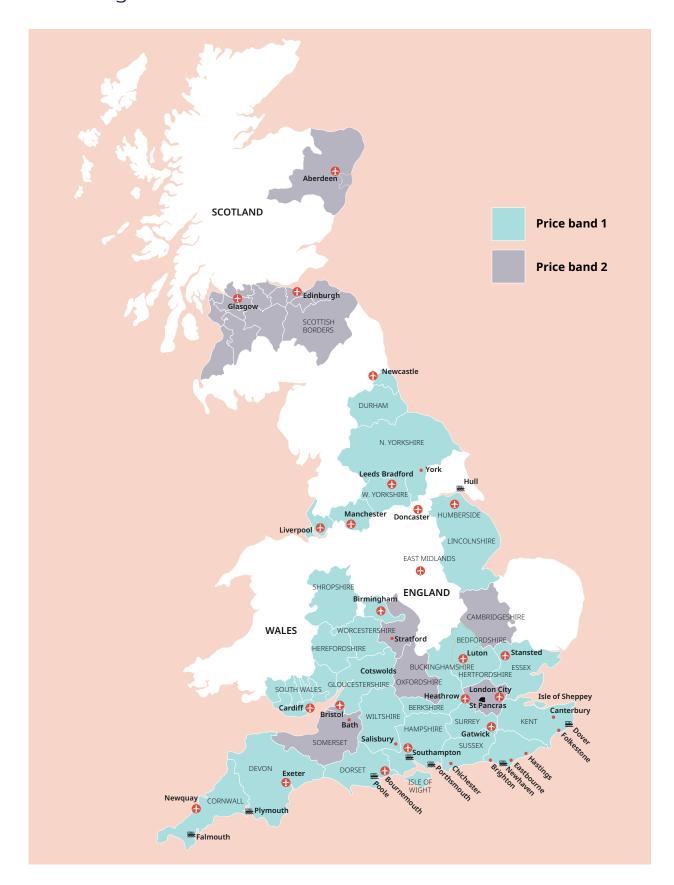

#### Classic home tuition language programme

| Price Band | 15hrs lessons | 20hrs lessons | 25hrs lessons |        | Extra night<br>full board |
|------------|---------------|---------------|---------------|--------|---------------------------|
| 1          | £1,030        | £1,220        | £1,410        | £1,595 | £110                      |
| 2          | £1,145        | £1,335        | £1,525        | £1,710 | £120                      |

Includes 1 week full board accommodation + private language lessons for 1 student. Students under 18 need to book activities and or cultural excursions.

#### Home tuition language programme with cultural excursions

| Price Band |        |        |        | 25hrs lessons<br>+ cultural visits |
|------------|--------|--------|--------|------------------------------------|
| 1          | £1,205 | £1,335 | £1,520 | £1,710                             |
| 2          | £1,320 | £1,450 | £1,635 | £1,825                             |

Includes 1 week full board accommodation + private language lessons for 1 student, transport and entrance fees for the student and accompanying person.

See following pages for proposed cultural visits

**Transfers** See pages & airports