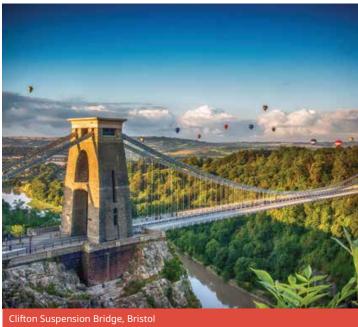

BRISTOL Choose 3 from the following: SS Great Britain, Clifton Suspension Bridge, a boat rip. St Mary Redcliffe Church, Cabot Tower, Bristol City Docks, Bristol Cathedral, Bristol Museum & Gallery, shopping Cabot Circus, Clifton Village or Bristol Shopping Quarter, Bristol Zoo Gardens, M Shed, Bristol Aguarium, Arnolfini (Contemporary Arts), The Architecture Centre.