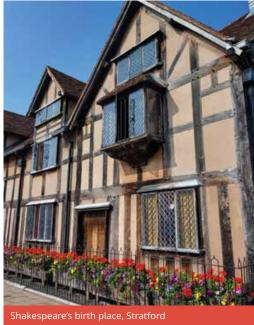

#### STRATFORD Choose 3 from the following:

Shakespeare's house, Warwick Castle, Holy Trinity Church, Coventry Transport Museum, Herbert Art Gallery, Redwings Horse Sanctuary, the MAD Museum, Anne Hathaway's Cottage, Magic Alley, Tudor World Museum, Butterfly Farm, Rother street market.