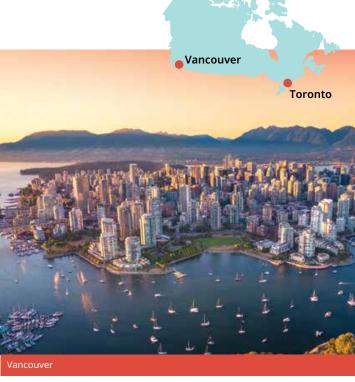

VANCOUVER Choose 3 from the following: Stanley Park, Granville Island, Museum of Anthropology, Van Dusen Botanical Garden, Aquarium, Classical Chinese Garden, Art Gallery, Grouse Mountain, Gastown, Capilano Suspension Bridge.