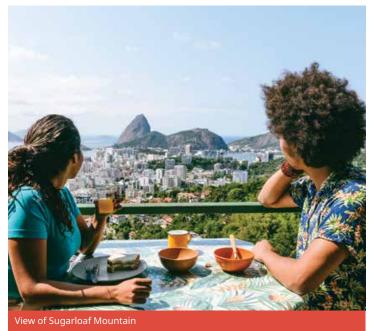

#### Proposed cultural visits Choose 3 from the following:

Botanical Gardens, Trekking at Tijuca's Forest, Rio's Museum of Art, National Museum of Fine Arts, Museum of Modern Art, Museu do Amanhã (Museum of Tomorrow), Centro Cultural Banco do Brasil, Lapa (Bohemian neighbourhood), walking tour of downtown, Ipanema and Leblon (fancy beach areas), football match at Maracanã stadium.