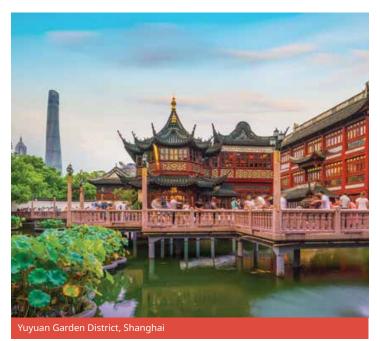

#### Proposed cultural visits Choose 3 from the following:

Nanjing Museum & the central business district of Nanjing, Purple Mountain & Dr. Sun Yat-sen's Mausoleum, The Confucius Temple, Wanda Mall (amusement park), Xianlin Lake, Traditional Chinese Village visit, Brocade Museum & Nanjing Massacre Museum, Presidential Palace.