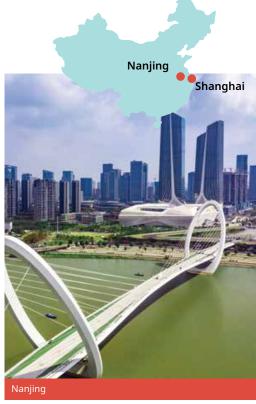

### China Chinese

#### Classic home tuition language programme

| Region            | 15hrs lessons | 20hrs lessons | 25hrs lessons |           | Extra night<br>full board |
|-------------------|---------------|---------------|---------------|-----------|---------------------------|
| Nanjing, Shanghai | US\$1,620     | US\$1,840     | US\$2,060     | US\$2,280 | US\$135                   |