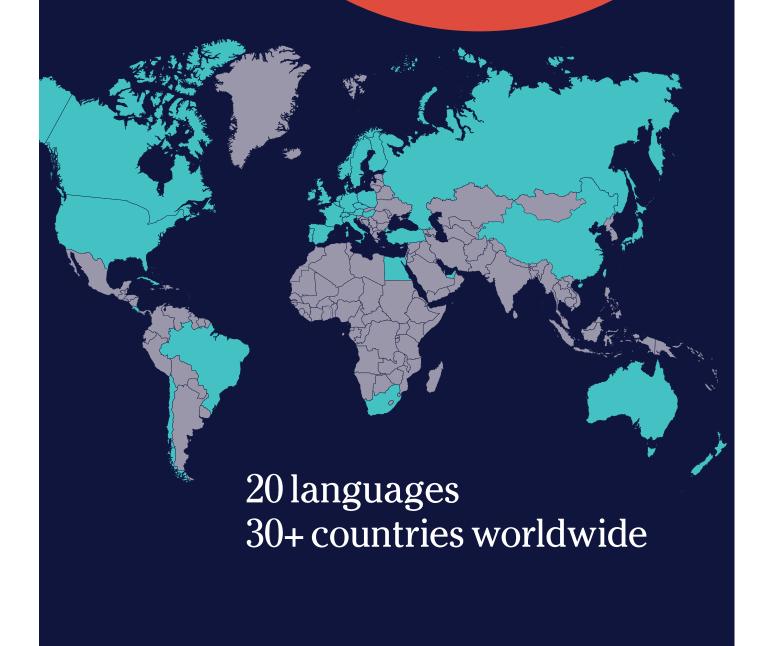

20 languages available in more than 30 countries: vou choose the language and the destination where it is spoken.

Living in your teacher's home is **the fastest** way to learn a language: you will achieve your language goals naturally and efficiently.

https://www.languagecourse.net/school-study--live-in-your-teachers-home-reading.php3

+81 (50) 50507957

Home Language International (HLI) offers full-immersion language courses in 20 languages in over 30 countries worldwide.