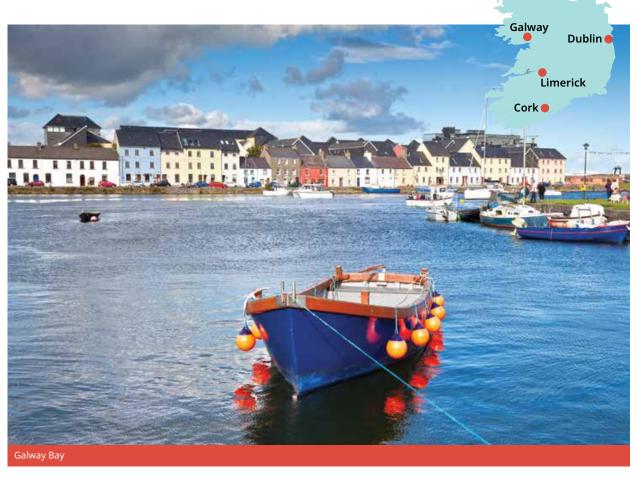

## **Farmstay**

Stay with your host family and experience traditional life on a working farm.

A unique opportunity to improve your English and take part in the farm activities. The activities vary according to the farm and may include harvesting, fruit picking, collecting eggs, feeding the animals, milking the cows/ goats, gardening etc.

#### Farmstay 1:

Includes full board accommodation, 10 hours of farm activities and 10 hours of private English lessons per week.

### Farmstay 2:

Includes full board accommodation and 15 hours of farm activities per week.