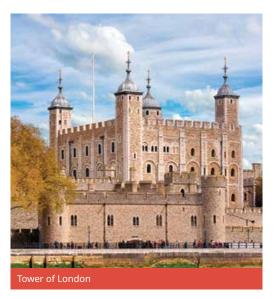

#### LONDON

SUPPLEMENTS APPLY

- · London 1 Choose 3 visits from list B only
- London 2 1 visit of your choice from list A + 2 visits from list B £140 supplement
- London 3 2 visits of your choice from list A + 1 visit from list B £200 supplement

Madame Tussauds, London Aquarium, St Paul's Cathedral, Tower of London, London Eye, Shakespeare's Globe Theatre, Charles Dickens Museum, Sherlock Holmes Museum, Jack The Ripper Museum, Westminster Abbey, Tower Bridge, Thames Clipper (River Thames).