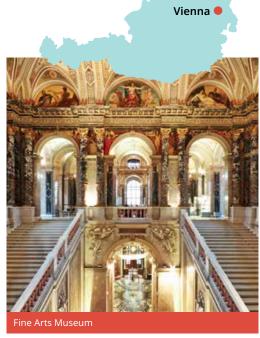

#### Proposed cultural visits Choose 3 from the following:

Schönbrunn or Hofburg Palace, Stephansplatz & Cathedral, Rathausplatz & Town Hall, Mariahilfer or Kärntner Straße shopping, Tiergarten Zoo, Belvedere Museum, State Opera, Natural History Museum, Donauturm viewing tower & Donauinsel, Naschmarkt (market), Museum of Technology, MAK Museum, Fine Arts Museum, MuseumsQuartier, The Imperial Treasury, The Riesenrad (the Great Wheel), Grinzing (area with village atmosphere), The Cobenzl or Kahlenberg (viewing points).