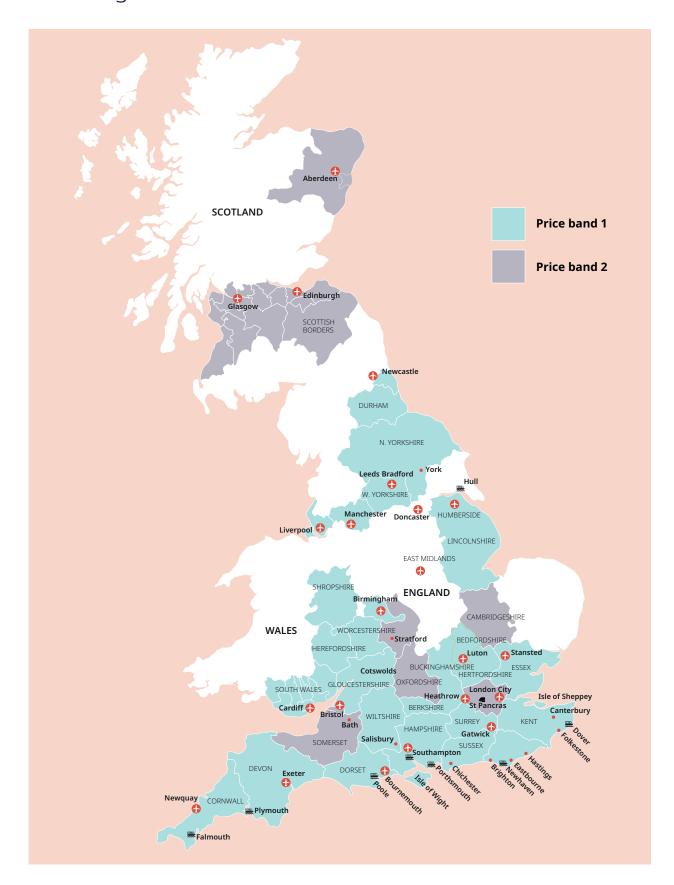

## Classic home tuition language programme

| Price Band | 15hrs lessons | 20hrs lessons | 25hrs lessons |        | Extra night<br>full board |
|------------|---------------|---------------|---------------|--------|---------------------------|
| 1          | £1,080        | £1,280        | £1,480        | £1,680 | £115                      |
| 2          | £1,195        | £1,395        | £1,595        | £1,795 | £125                      |

## Home tuition language programme with activities

| Price Band | 10hrs lessons<br>+5hrs activities |        | 20hrs lessons<br>+5hrs activities | 25hrs lessons<br>+5hrs activities |
|------------|-----------------------------------|--------|-----------------------------------|-----------------------------------|
| 1          | £1,255                            | £1,355 | £1,555                            | £1,755                            |
| 2          | £1,370                            | £1,470 | £1,670                            | £1,870                            |

## Home tuition language programme with cultural excursions

| Price Band | 10hrs lessons<br>+ cultural visits |        |        | 25hrs lessons<br>+ cultural visits |
|------------|------------------------------------|--------|--------|------------------------------------|
| 1          | £1,300                             | £1,400 | £1,600 | £1,800                             |
| 2          | £1,420                             | £1,520 | £1,720 | £1,920                             |