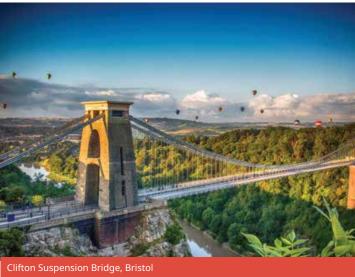

BRISTOL Choose 3 from the following: SS Great Britain, Clifton Suspension Bridge, a boat rip. St Mary Redcliffe Church, Cabot Tower, Bristol City Docks, Bristol Cathedral, Bristol Museum & Gallery, shopping Cabot Circus, Clifton Village or Bristol Shopping Quarter, Bristol Zoo Gardens, M Shed, Bristol Aquarium, Arnolfini (Contemporary Arts), The Architecture Centre.