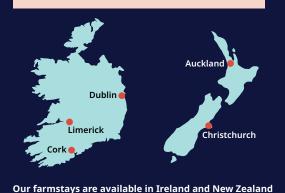

## **Farmstay**

Stay with your host family and experience traditional life on a working farm.

A unique opportunity to improve your English and take part in the farm activities. The activities vary according to the farm and may include harvesting, fruit picking, collecting eggs, feeding the animals, milking the cows/ goats, gardening etc.