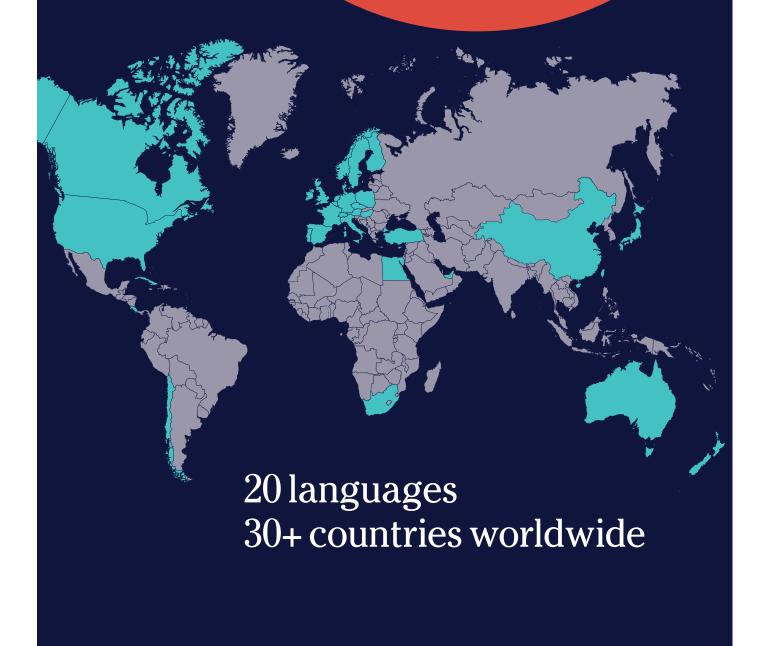

20 languages available in **more** than 30 countries: vou choose the language and the destination where it is spoken.

Living in your teacher's home is **the fastest** way to learn a language: you will achieve your language goals naturally and efficiently.

https://www.languagecourse.net/school-study--live-in-your-teachers-home-prague.php3

+81 (50) 50507957

Home Language International (HLI) offers full-immersion language courses in 20 languages in over 30 countries worldwide.