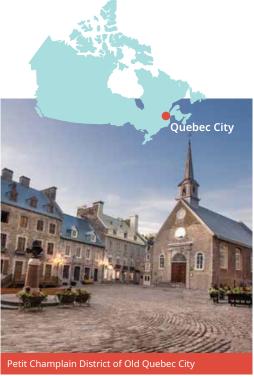

## Canada French

## Classic home tuition language programme

| Region      | 15hrs lessons | 20hrs lessons | 25hrs lessons |           | Extra night<br>full board |
|-------------|---------------|---------------|---------------|-----------|---------------------------|
| Quebec City | US\$1,620     | US\$1,840     | US\$2,060     | US\$2,280 | US\$155                   |

#### Proposed cultural visits Choose 3 from the following:

Place Royale & Old Quebec, Battlefields park, Quartier Petit-Champlain, Sainte-Anne-de-Beaupré, Dufferin Terrace Sights, La Citadelle, Plains of Abraham, Museum of Civilisation, Parliament Building, Notre Dame de Quebec, Beaux-Arts Museum, Old Port Market, Observatory.