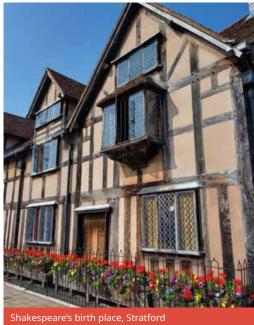

#### STRATFORD Choose 3 from the following:

Shakespeare's house, Warwick Castle, Holy Trinity Church, Coventry Transport Museum, Herbert Art Gallery, Redwings Horse Sanctuary, the MAD Museum, Anne Hathaway's Cottage, Magic Alley, Tudor World Museum, Butterfly Farm, Rother street market.