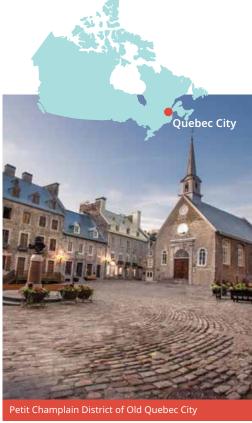

### Canada French

#### Proposed cultural visits Choose 3 from the following:

Place Royale & Old Quebec, Battlefields park, Quartier Petit-Champlain, Sainte-Anne-de-Beaupré, Dufferin Terrace Sights, La Citadelle, Plains of Abraham, Museum of Civilisation, Parliament Building, Notre Dame de Quebec, Beaux-Arts Museum, Old Port Market, Observatory.