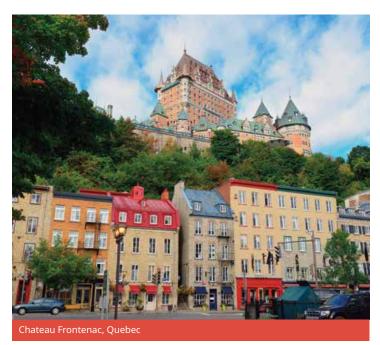

#### Proposed cultural visits Choose 3 from the following:

Place Royale & Old Quebec, Battlefields park, Quartier Petit-Champlain, Sainte-Anne-de-Beaupré, Dufferin Terrace Sights, La Citadelle, Plains of Abraham, Museum of Civilisation, Parliament Building, Notre Dame de Quebec, Beaux-Arts Museum, Old Port Market, Observatory.