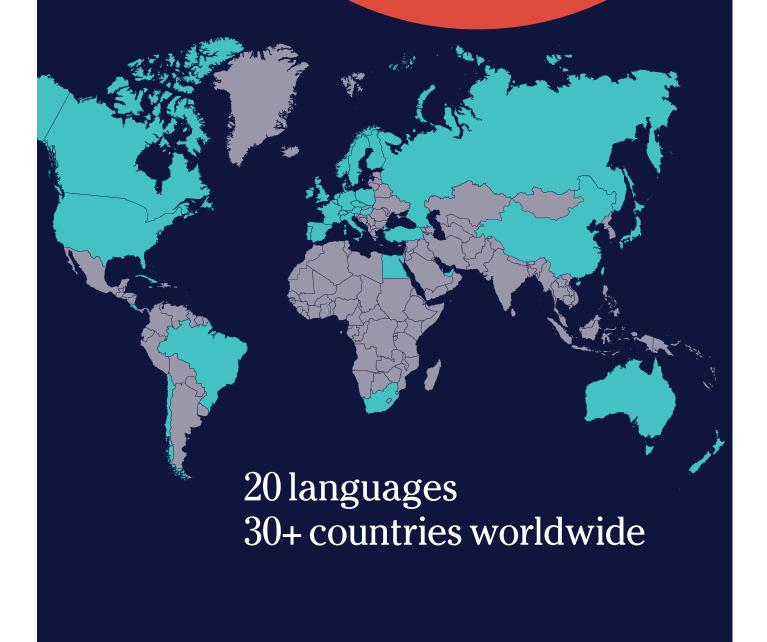

20 languages available in more than 30 countries: vou choose the language and the destination where it is spoken.

Living in your teacher's home is **the fastest** way to learn a language: you will achieve your language goals naturally and efficiently.

https://www.languagecourse.net/school-study--live-in-your-teachers-home-prague.php3

+81 (50) 50507957

Home Language International (HLI) offers full-immersion language courses in 20 languages in over 30 countries worldwide.