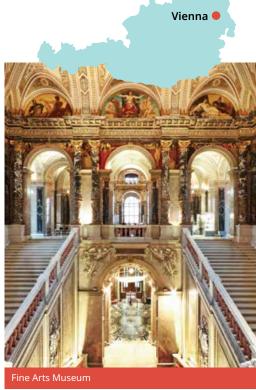

#### Proposed cultural visits Choose 3 from the following:

Schönbrunn or Hofburg Palace, Stephansplatz & Cathedral, Rathausplatz & Town Hall, Mariahilfer or Kärntner Straße shopping, Tiergarten Zoo, Belvedere Museum, State Opera, Natural History Museum, Donauturm viewing tower & Donauinsel, Naschmarkt (market), Museum of Technology, MAK Museum, Fine Arts Museum, MuseumsQuartier, The Imperial Treasury, The Riesenrad (the Great Wheel), Grinzing (area with village atmosphere), The Cobenzl or Kahlenberg (viewing points).