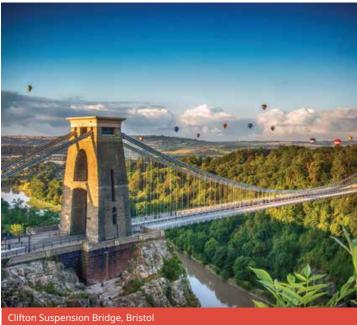

BRISTOL Choose 3 from the following: SS Great Britain, Clifton Suspension Bridge, a boat rip. St Mary Redcliffe Church, Cabot Tower, Bristol City Docks, Bristol Cathedral, Bristol Museum & Gallery, shopping Cabot Circus, Clifton Village or Bristol Shopping Quarter, Bristol Zoo Gardens, M Shed, Bristol Aguarium, Arnolfini (Contemporary Arts), The Architecture Centre.