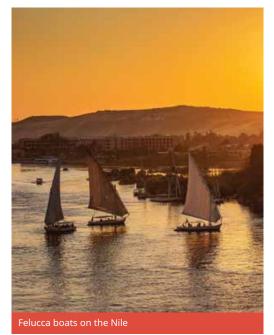

## Egypt Arabic

Cairo

#### Classic home tuition language programme

| Region | 15hrs lessons | 20hrs lessons | 25hrs lessons |           | Extra night<br>full board |
|--------|---------------|---------------|---------------|-----------|---------------------------|
| Cairo  | US\$1,460     | US\$1,680     | US\$1,900     | US\$2,120 | US\$135                   |