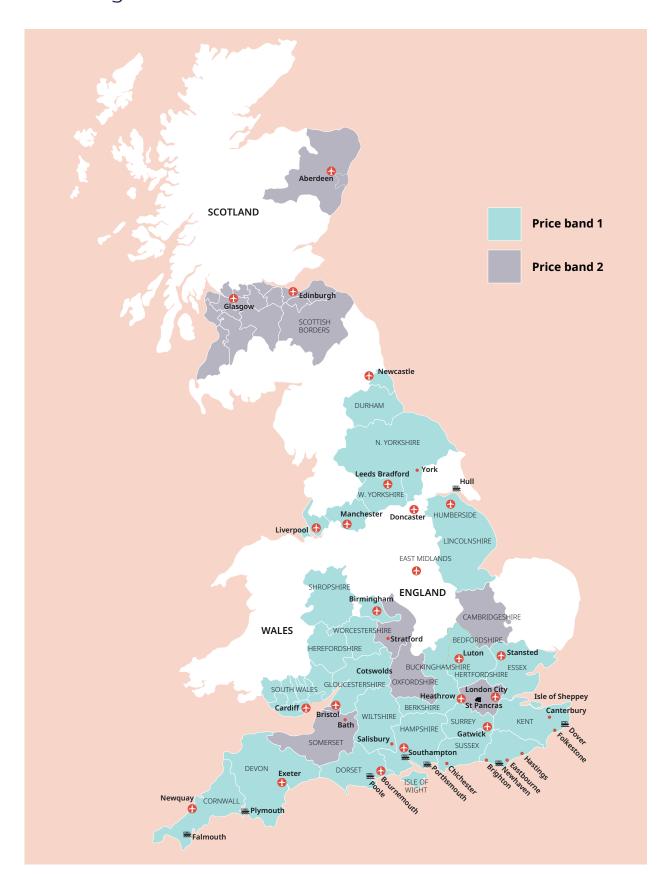

#### Classic home tuition language programme

| Price Band | 15hrs lessons | 20hrs lessons | 25hrs lessons |        | Extra night<br>full board |
|------------|---------------|---------------|---------------|--------|---------------------------|
| 1          | £1,030        | £1,220        | £1,410        | £1,595 | £110                      |
| 2          | £1,145        | £1,335        | £1,525        | £1,710 | £120                      |

Includes 1 week full board accommodation + private language lessons for 1 student. Students under 18 need to book activities and or cultural excursions.