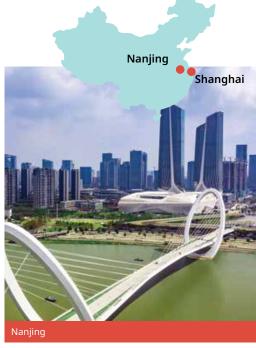

## China Chinese

## Classic home tuition language programme

| Region            | 15hrs lessons | 20hrs lessons | 25hrs lessons |           | Extra night<br>full board |
|-------------------|---------------|---------------|---------------|-----------|---------------------------|
| Nanjing, Shanghai | US\$1,620     | US\$1,840     | US\$2,060     | US\$2,280 | US\$135                   |

Includes 1 week full board accommodation + private language lessons for 1 student. Students under 18 need to book activities and or cultural excursions.

Students stay with a host family but may have an unrelated teacher for lessons. Limited availability in August.