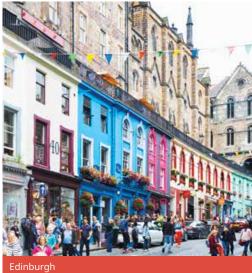

### EDINBURGH Choose 3 from the following:

Edinburgh Zoo or Edinburgh Castle or The Royal Yacht Britannia, Rosslyn Chapel, National Museum of Scotland, Museum of Childhood, National Portrait Gallery, National Gallery of Modern Art. For over 18s: pub tour, whisky tasting.