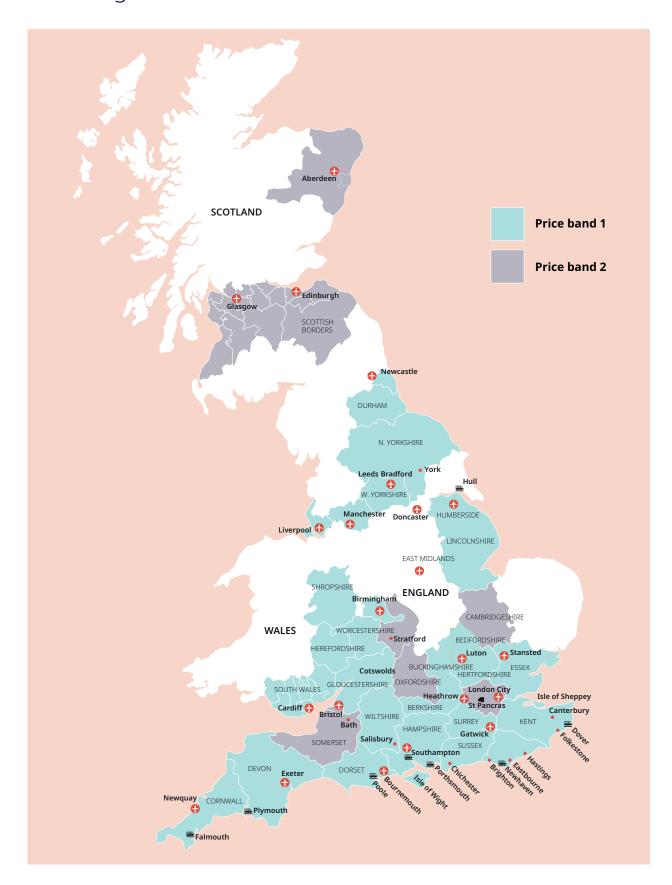

## Classic home tuition language programme

| Price Band | 15hrs lessons | 20hrs lessons | 25hrs lessons |        | Extra night<br>full board |
|------------|---------------|---------------|---------------|--------|---------------------------|
| 1          | £1,080        | £1,280        | £1,480        | £1,680 | £115                      |
| 2          | £1,195        | £1,395        | £1,595        | £1,795 | £125                      |