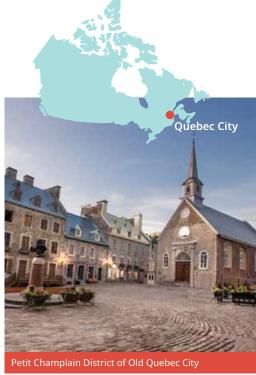

## Canada French

## Classic home tuition language programme

| Region      | 15hrs lessons | 20hrs lessons | 25hrs lessons |           | Extra night<br>full board |
|-------------|---------------|---------------|---------------|-----------|---------------------------|
| Quebec City | US\$1,620     | US\$1,840     | US\$2,060     | US\$2,280 | US\$155                   |

Includes 1 week full board accommodation + private language lessons for 1 student. Students under 18 need to book activities and or cultural excursions.

### Proposed cultural visits Choose 3 from the following:

Place Royale & Old Quebec, Battlefields park, Quartier Petit-Champlain, Sainte-Anne-de-Beaupré, Dufferin Terrace Sights, La Citadelle, Plains of Abraham, Museum of Civilisation, Parliament Building, Notre Dame de Quebec, Beaux-Arts Museum, Old Port Market, Observatory.