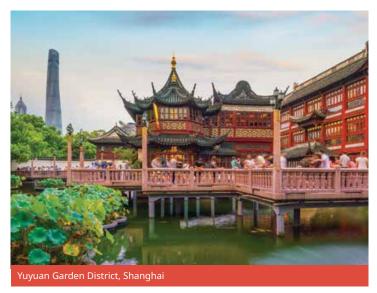

## China Chinese

## Classic home tuition language programme

| Region            | 15hrs lessons | 20hrs lessons | 25hrs lessons |           | Extra night<br>full board |
|-------------------|---------------|---------------|---------------|-----------|---------------------------|
| Nanjing, Shanghai | US\$1,620     | US\$1,840     | US\$2,060     | US\$2,280 | US\$135                   |

Includes 1 week full board accommodation + private language lessons for 1 student. Students under 18 need to book activities and or cultural excursions.

Students stay with a host family but may have an unrelated teacher for lessons. Limited availability in August.