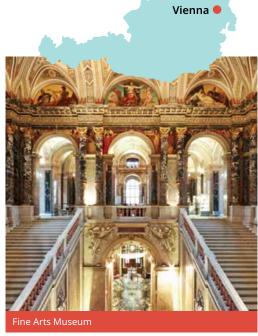

### Proposed cultural visits Choose 3 from the following:

Schönbrunn or Hofburg Palace, Stephansplatz & Cathedral, Rathausplatz & Town Hall, Mariahilfer or Kärntner Straße shopping, Tiergarten Zoo, Belvedere Museum, State Opera, Natural History Museum, Donauturm viewing tower & Donauinsel, Naschmarkt (market), Museum of Technology, MAK Museum, Fine Arts Museum, MuseumsQuartier, The Imperial Treasury, The Riesenrad (the Great Wheel), Grinzing (area with village atmosphere), The Cobenzl or Kahlenberg (viewing points).