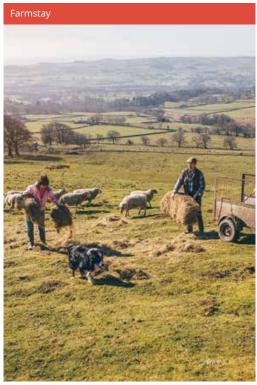

## **Farmstay**

Stay with your host family and experience traditional life on a working farm.

A unique opportunity to improve your English and take part in the farm activities. The activities vary according to the farm and may include harvesting, fruit picking, collecting eggs, feeding the animals, milking the cows/ goats, gardening etc.

#### Farmstay 1:

Includes full board accommodation, 10 hours of farm activities and 10 hours of private English lessons per week.

## Farmstay 2:

Includes full board accommodation and 15 hours of farm activities per week.