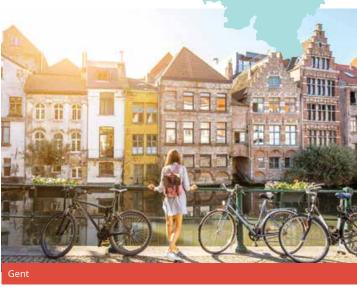

# Belgium Dutch

**Flanders** 

### **Proposed cultural visits**

Discover the old city including the medieval streets, Grand-Place, historical Town Hall, fortress, Guild Houses, The Rubens House and horse-drawn tram ride.