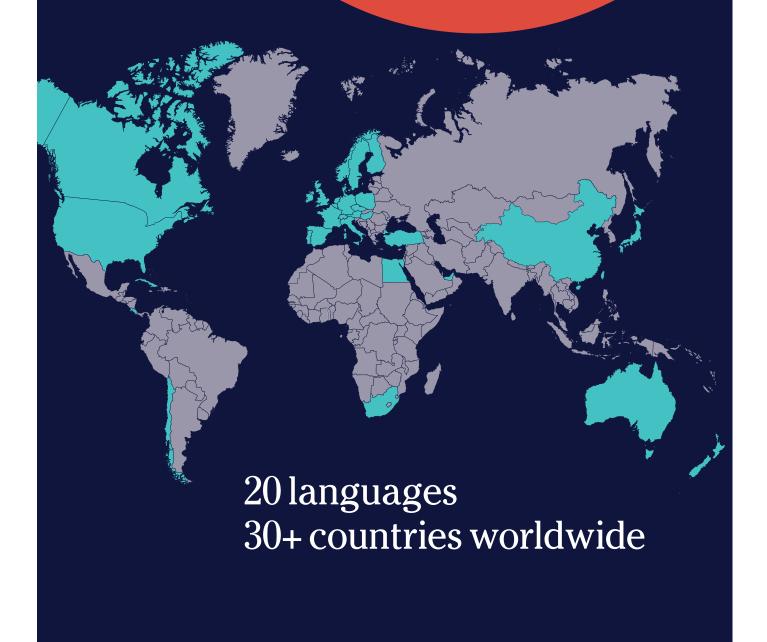

20 languages available in **more** than 30 countries: vou choose the language and the destination where it is spoken.

Living in your teacher's home is the fastest way to learn a language: you will achieve your language goals naturally and efficiently.

https://www.languagecourse.net/school-study--live-in-your-teachers-home-portsmouth.php3

+81 (50) 50507957

Home Language International (HLI) offers full-immersion language courses in 20 languages in over 30 countries worldwide.