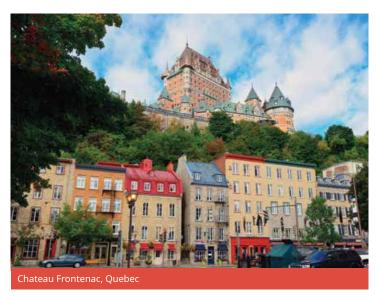

## Canada French

### Proposed cultural visits Choose 3 from the following:

Place Royale & Old Quebec, Battlefields park, Quartier Petit-Champlain, Sainte-Anne-de-Beaupré, Dufferin Terrace Sights, La Citadelle, Plains of Abraham, Museum of Civilisation, Parliament Building, Notre Dame de Quebec, Beaux-Arts Museum, Old Port Market, Observatory.