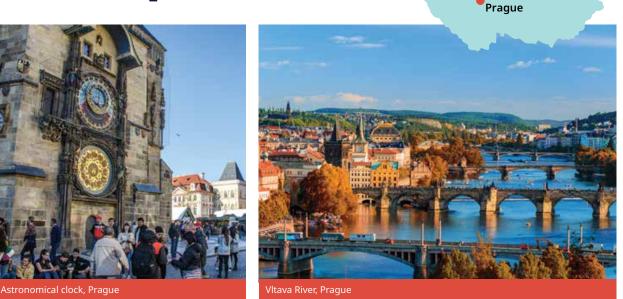

# Czech Republic Czech

# **Classic home tuition language programme**

| Region | 15hrs lessons | 20hrs lessons | 25hrs lessons |        | Extra night<br>full board |
|--------|---------------|---------------|---------------|--------|---------------------------|
| Prague | €1,310        | €1,530        | €1,750        | €1,970 | €130                      |

Includes 1 week full board accommodation + private language lessons for 1 student. Students under 18 need to book activities and or cultural excursions.