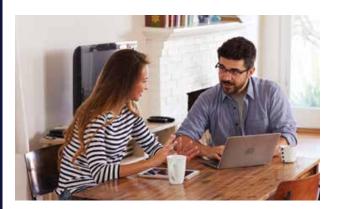

Live and study private lessons in your teacher's home

## **Private language lessons**

Your teacher prepares the course for you alone. The lessons are completely personalised so your teacher will focus exactly on your needs and objectives. You can choose 10h (combined with activities or cultural excursions), 15h, 20h, 25h or 30h per week of one-to-one lessons and stay the number of weeks you wish. Whether you are a complete beginner or highly advanced, the lessons are adapted to your level and your requirements.