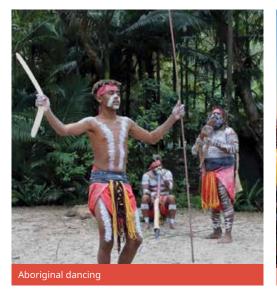

# Accompanied trips to:

- Kuranda Rainforest Skyrail cableway US\$290
- Rainforestation including wildlife park, Army Duck tour, Aboriginal dancing, boomerang & spear throwing US\$235
- Green Island Great Barrier Reef US\$330