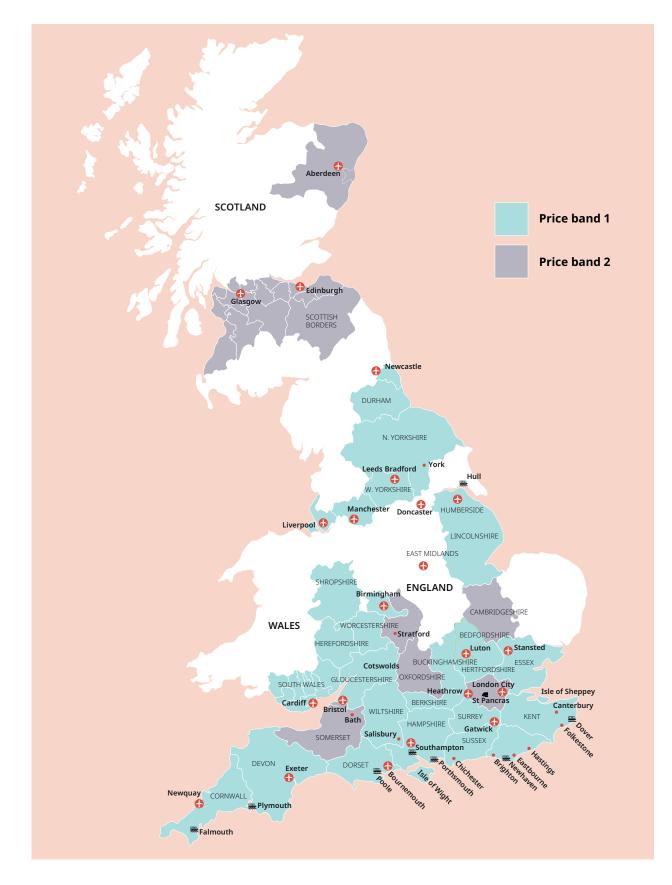

# **Classic home tuition language programme**

| Price Band | 15hrs lessons | 20hrs lessons | 25hrs lessons |        | Extra night<br>full board |
|------------|---------------|---------------|---------------|--------|---------------------------|
| 1          | £1,080        | £1,280        | £1,480        | £1,680 | £115                      |
| 2          | £1,195        | £1,395        | £1,595        | £1,795 | £125                      |

Includes 1 week full board accommodation + private language lessons for 1 student. Students under 18 need to book activities and or cultural excursions.

# Home tuition language programme with activities

| Price Band | 10hrs lessons<br>+5hrs activities | 15hrs lessons<br>+5hrs activities |        | 25hrs lessons<br>+5hrs activities |
|------------|-----------------------------------|-----------------------------------|--------|-----------------------------------|
| 1          | £1,255                            | £1,355                            | £1,555 | £1,755                            |
| 2          | £1,370                            | £1,470                            | £1,670 | £1,870                            |

Includes 1 week full board accommodation + private language lessons and activities for 1 student, transport and activity expenses for the student and teacher. Extra 5 hours activities £275.

# Home tuition language programme with cultural excursions

| Price Band | 10hrs lessons<br>+ cultural visits |        |        | 25hrs lessons<br>+ cultural visits |
|------------|------------------------------------|--------|--------|------------------------------------|
| 1          | £1,300                             | £1,400 | £1,600 | £1,800                             |
| 2          | £1,420                             | £1,520 | £1,720 | £1,920                             |
|            |                                    |        |        |                                    |

Includes 1 week full board accommodation + private language lessons for 1 student, transport and entrance fees for the student and accompanying person.