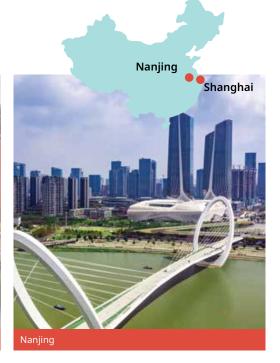

# China Chinese

Students stay with a

host family but may have an unrelated teacher for lessons. **Limited availability** 

in August.

## **Classic home tuition language programme**

| Region            | 15hrs lessons | 20hrs lessons | 25hrs lessons |           | Extra night<br>full board |
|-------------------|---------------|---------------|---------------|-----------|---------------------------|
| Nanjing, Shanghai | US\$1,620     | US\$1,840     | US\$2,060     | US\$2,280 | US\$135                   |