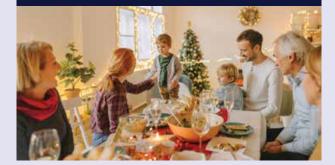

# Christmas/New Year/ Thanksgiving

Any bookings which include the 24th, 25th, and 26th of December (Christmas); the 31st of December and 1st of January (New Year); or the 25th of November in the USA (Thanksgiving) are subject to a supplement. If your stay includes both Christmas and New Year the supplement is charged twice.

Book the Language programme with activities during the Christmas or New Year season and fully experience the traditional festivities together with your host family.

Activities typically include traditional meals, decorating the Christmas tree, Christmas fairs & carols, town decorations/lights, shopping, fireworks...

Programmes available in countries where Christmas and New Year are traditionally celebrated.

Supplement £110, €160 or US\$165