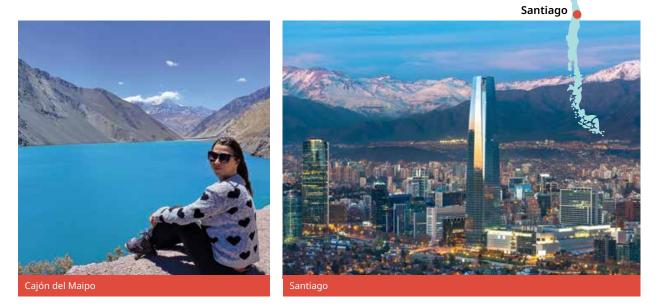

# Chile Spanish

# **Classic home tuition language programme**

| Region   | 15hrs lessons | 20hrs lessons | 25hrs lessons |           | Extra night<br>full board |
|----------|---------------|---------------|---------------|-----------|---------------------------|
| Santiago | US\$1,310     | US\$1,530     | US\$1,750     | US\$1,970 | US\$130                   |

#### Proposed cultural visits Choose 3 from the following:

San Cristóbal Hill, Barrio Bellavista (Bohemian quarter) & Santa Lucía Hill , Santiago Centre: Cathedral & Palacio Presidencial & Plaza de Armas, Universidad Católica, Vineyard Cousiño Macul, Cousiño Palace, Cajón del Maipo (canyon), Los Dominicos Village, Vega Central (open market).