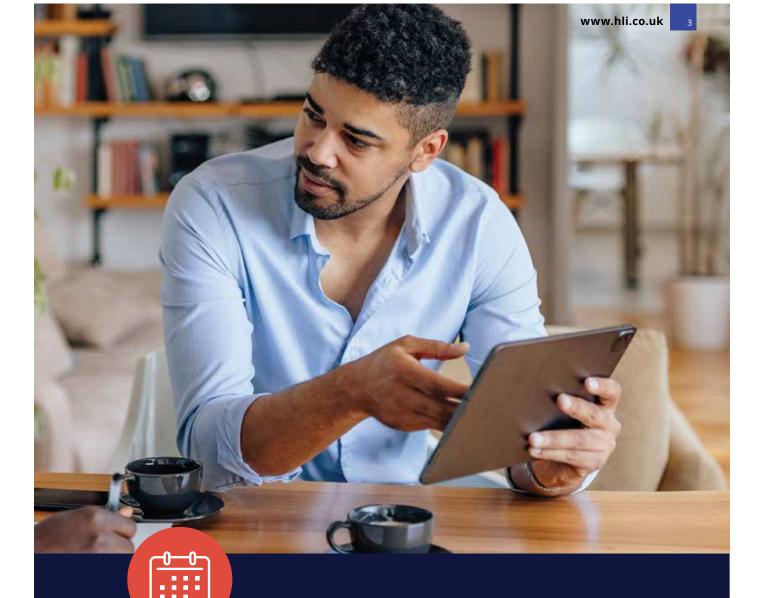

## The full-immersion advantage

The most common criticism of language schools is that students speak their own language when not in class, this weakness is completely eliminated with HLI's method because you are the only student. You live and study in your own private teacher's house, share 3 meals a day, receive one-to-one personalised language lessons, and then continue to use the language during the rest of your stay as you share the daily life of your teacher and their family. Mealtime conversation, visits, and social contacts all take place in the language you are studying so you never stop learning!

Living with your teacher means that you have the opportunity to speak the language before, during and after your lessons for a true full-immersion experience. Your learning is constant and your progress is rapid.

## **Private language lessons**

Your teacher prepares the course for you alone. The lessons are completely personalised so your teacher will focus exactly on your needs and objectives. You can choose 10h (combined with activities or cultural excursions), 15h, 20h, 25h or 30h per week of one-to-one lessons and stay the number of weeks you wish. Whether you are a complete beginner or highly advanced, the lessons are adapted to your level and your requirements.