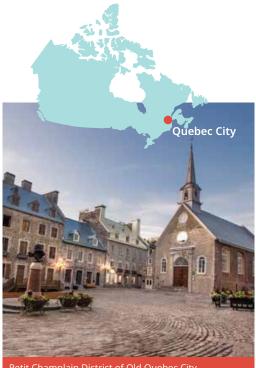

# Canada French

# **Classic home tuition language programme**

| Region      | 15hrs lessons | 20hrs lessons | 25hrs lessons |           | Extra night<br>full board |
|-------------|---------------|---------------|---------------|-----------|---------------------------|
| Quebec City | US\$1,620     | US\$1,840     | US\$2,060     | US\$2,280 | US\$155                   |

#### Proposed cultural visits Choose 3 from the following:

Place Royale & Old Quebec, Battlefields park, Quartier Petit-Champlain, Sainte-Anne-de-Beaupré, Dufferin Terrace Sights, La Citadelle, Plains of Abraham, Museum of Civilisation, Parliament Building, Notre Dame de Quebec, Beaux-Arts Museum, Old Port Market, Observatory.