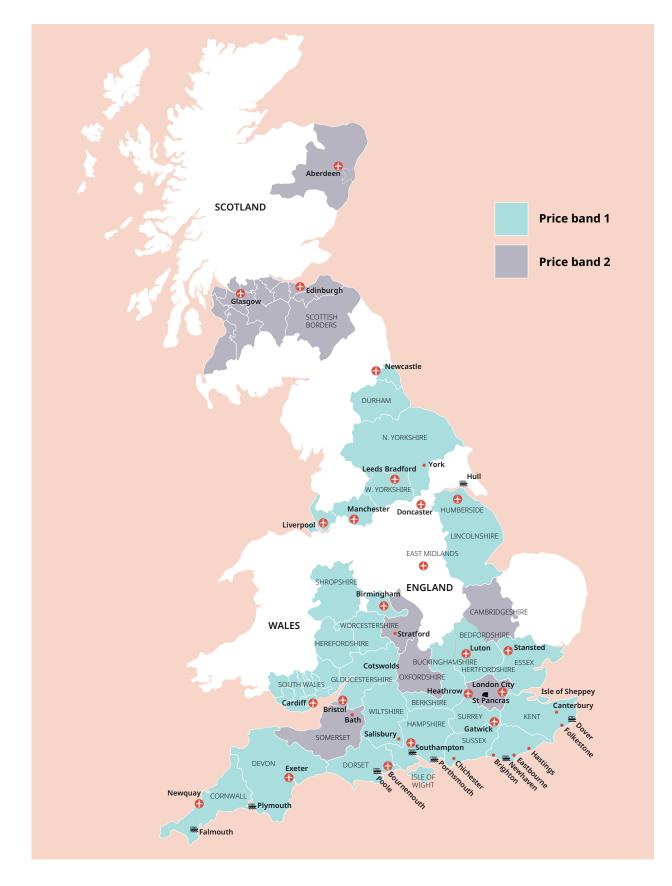

+1 646 503 18 10 +31 858880253 

 ## +44 330 124 03 17
 Image: +34 93 220 38 75

 Image: +7 4995000466
 Image: +46 844 68 36 76

+34 93 220 38 75
 +46 844 68 36 76
 +81 (50) 50507957

+33 1-78416974
+47 219 30 570
+55 213 958 08 76

+41 225 180 700 +45 898 83 996 +86 183 2705 9463

+49 221 747 40042 +39 800 934 127

# Countries

# 20 languages 30+ countries worldwide

# CanguageCourse Book at worldwide lowest price at:

https://www.languagecourse.net/school-study--live-in-your-teachers-home-pescara.php3

+1 646 503 18 10 +31 858880253 

 +44 330 124 03 17
 +44 330 124 03 17

 +7 4995000466
 +46 4

+34 93 220 38 75
 +46 844 68 36 76
 +81 (50) 50507957

+33 1-78416974
 +47 219 30 570
 +55 213 958 08 76

+41 225 180 700
 +45 898 83 996
 +86 183 2705 9463

+49 221 747 40042 +39 800 934 127



ClanguageCourse Book at worldwide lowest price at:

https://www.languagecourse.net/school-study--live-in-your-teachers-home-pescara.php3

+1 646 503 18 10 +31 858880253 
 +44 330 124 03 17

 +7 4995000466

+34 93 220 38 75
+46 844 68 36 76
+81 (50) 50507957

+33 1-78416974 +47 219 30 570 +55 213 958 08 76 +41 225 180 700 +45 898 83 996 +86 183 2705 9463

+49 221 747 40042





Tower Bridge, London

# **Classic home tuition language programme**

| Price Band | 15hrs lessons | 20hrs lessons | 25hrs lessons |        | Extra night<br>full board |
|------------|---------------|---------------|---------------|--------|---------------------------|
| 1          | £1,030        | £1,220        | £1,410        | £1,595 | £110                      |
| 2          | £1,145        | £1,335        | £1