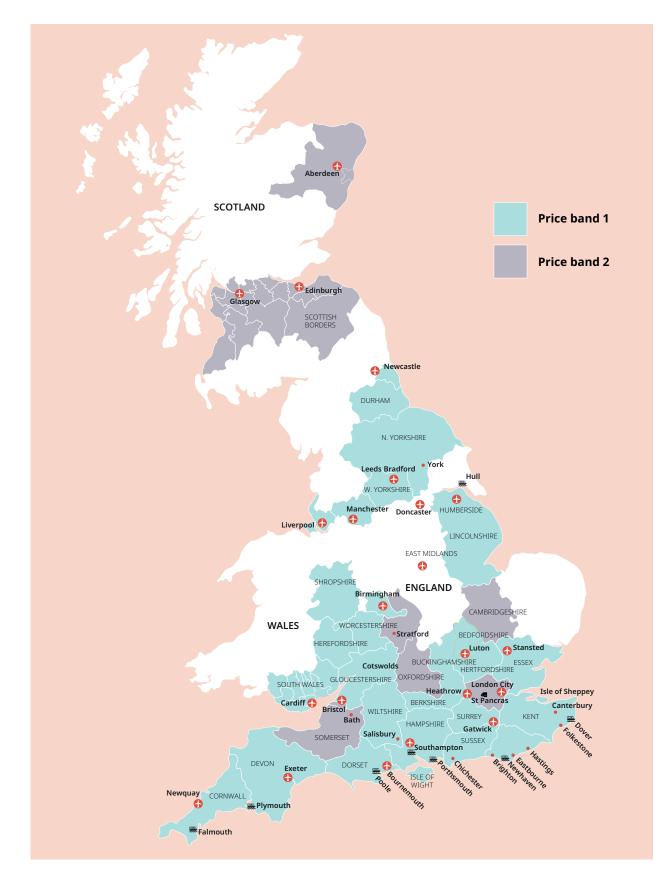

.php3

**=** +1 646 503 18 10 +31 858880253

# +44 330 124 03 17 +7 4995000466

+46 844 68 36 76 +81 (50) 50507957

+33 1-78416974 +47 219 30 570

+41 225 180 700 +45 898 83 996 +86 183 2705 9463

+49 221 747 40042 +39 800 934 127

**1**+43 720116182 +48 223 988 072

+34 93 220 38 75

+55 213 958 08 76

# Countries

## 20 languages 30+ countries worldwide

### ClanguageCourse

 +1 646 503 18 10
 ## +44 330 124 03

 +31 858880253
 +7 4995000466

 Mutps://www.languagecourse.net/school-study--live-in-your-teachers-home-perth.php3

 ## +44 330 124 03 17
 +34 93 220 38 75
 +33 1-78416974
 +41 225 180 700
 =

+34 93 220 38 75
+46 844 68 36 76
+81 (50) 50507957

+33 1-78416974
 +47 219 30 570
 ◆55 213 958 08 76

+41 225 180 700 +45 898 83 996 +86 183 2705 9463

+49 221 747 40042 +39 800 934 127



ClanguageCourse

https://www.languagecourse.net/school-study--live-in-your-teachers-home-perth.php3

+1 646 503 18 10 +31 858880253 +44 330 124 03 17
+7 4995000466

+34 93 220 38 75
+46 844 68 36 76
+81 (50) 50507957

+33 1-78416974
+47 219 30 570
◆ +55 213 958 08 76

+41 225 180 700 +45 898 83 996 +86 183 2705 9463

+49 221 747 40042 +39 800 934 127





Tower Bridge, London

#### **Classic home tuition language programme**

| Price Band | 15hrs lessons | 20hrs lessons | 25hrs lessons |        | Extra night<br>full board |
|------------|---------------|---------------|---------------|--------|---------------------------|
| 1          | £1,030        | £1,220        | £1,410        | £1,595 | £110                      |
| 2          | £1,145        | £1,335        | £1,525        | £1,71