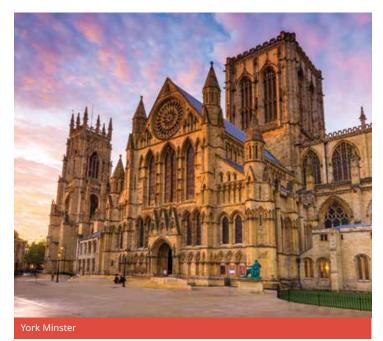

#### YORKSHIRE NORTH Choose 3 from the following:

York Minster, Jorvik Viking Centre, York Castle Museum, Yorkshire Museum, National Railway Museum, River Cruise to Bishopthorpe Palace, Yorkshire Air Museum, City Walls Walks, Archaeological dig.