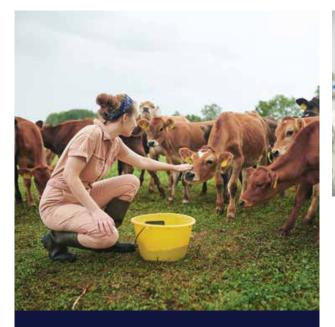

### Farmstay

#### Stay with your host family and experience traditional life on a working farm.

A unique opportunity to improve your English and take part in the farm activities. The activities vary according to the farm and may include harvesting, fruit picking, collecting eggs, feeding the animals, milking the cows/ goats, gardening etc.

Our farmstays are available in Ireland and New Zealand