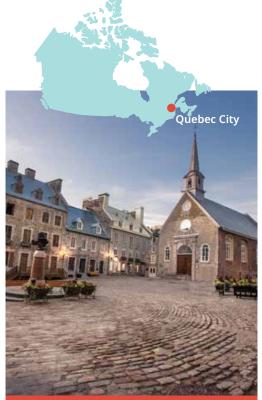

# Canada French

Chateau Frontenac, Quebec

Petit Champlain District of Old Quebec City

#### Proposed cultural visits Choose 3 from the following:

Place Royale & Old Quebec, Battlefields park, Quartier Petit-Champlain, Sainte-Anne-de-Beaupré, Dufferin Terrace Sights, La Citadelle, Plains of Abraham, Museum of Civilisation, Parliament Building, Notre Dame de Quebec, Beaux-Arts Museum, Old Port Market, Observatory.