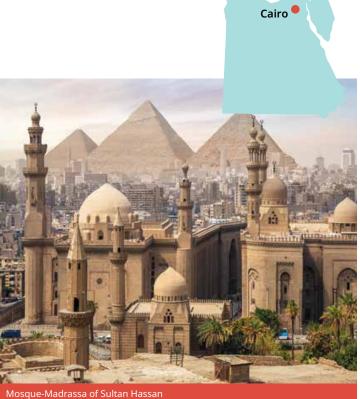

# Egypt Arabic

#### Proposed cultural visits Choose 3 from the following:

Salah El Din Citadel & The Great Mosque of Muhammad Ali Pasha, Egyptian museum, Nile Felucca boat trip, Khan el Khalili bazaar shopping, Mosque-Madrassa of Sultan Hassan, Al-Muizz li-Din Allah al-Fatimi Street, Manial Palace & Museum, Al-Rifa'i Mosque, the Hanging Church, Museum of Islamic Art.