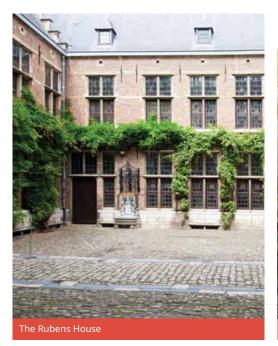

#### **Proposed cultural visits**

Discover the old city including the medieval streets, Grand-Place, historical Town Hall, fortress, Guild Houses, The Rubens House and horse-drawn tram ride.