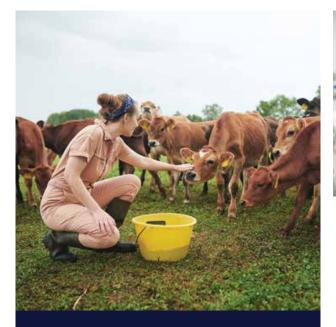

## Farmstay

## Stay with your host family and experience traditional life on a working farm.

A unique opportunity to improve your English and take part in the farm activities. The activities vary according to the farm and may include harvesting, fruit picking, collecting eggs, feeding the animals, milking the cows/ goats, gardening etc.