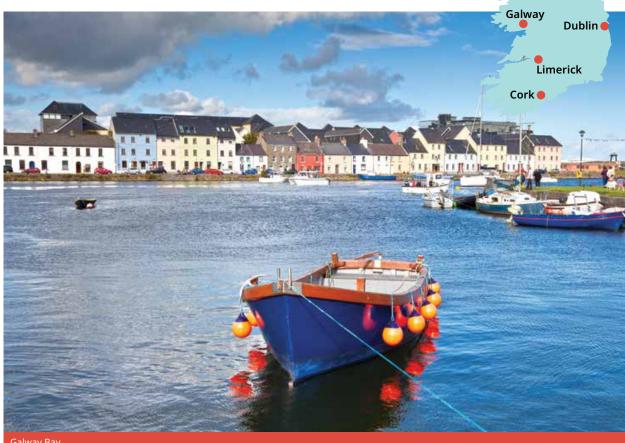

# Information for your stay

## Transfers

We can arrange transfers from the nearest airport, station or seaport to your host family. Transfers are taken care of by the host family, the Local Organiser or a private driver (usually by car, occasionally by public transport). Please contact us for a quote if your transfer destination is not listed. If you do not arrive at the airport/port/ station indicated on your family profile or if you arrive/ leave the host family before 8am or after 8pm charges will be increased. A supplement may be charged for late arrival and UM services (unaccompanied minors) if there is a lot of waiting time. Transfers are usually individual but can in rare cases be shared with other students.

Students aged 15 and under MUST take 2-way transfers unless we are notified that they are accompanied by their parents.

A mobile phone number is required for all students who book transfers.

#### See pages 63-64 for airports and prices.