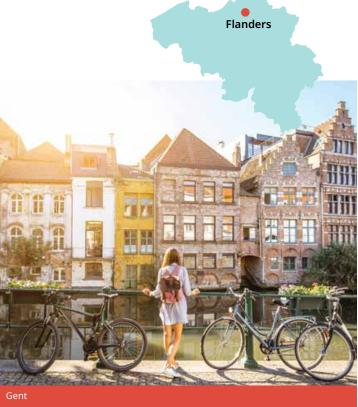

# Belgium Dutch

## **Classic home tuition language programme**

| Region   | 15hrs lessons | 20hrs lessons | 25hrs lessons |        | Extra night<br>full board |
|----------|---------------|---------------|---------------|--------|---------------------------|
| Flanders | €1,360        | €1,580        | €1,800        | €2,020 | €135                      |