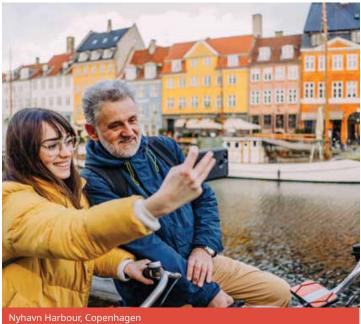

## Denmark Danish

#### Proposed cultural visits Choose 3 from the following:

Harbour side Walk (see Little Mermaid Statue), National Museum, Old Town Stroget Street or Jægersborggade shopping, Amalienborg Palace, Torvehallerne market, Royal Library, Christiansborg Palace, Canal sightseeing tour, Nyhavn harbour, Carlsberg Brewery (18+), National Gallery, Rosenborg Castle.