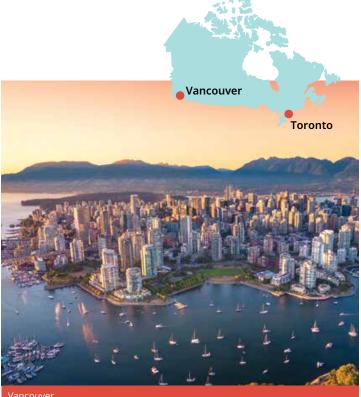

# Canada English

## **Classic home tuition language programme**

| Region             | 15hrs lessons | 20hrs lessons | 25hrs lessons |           | Extra night<br>full board |
|--------------------|---------------|---------------|---------------|-----------|---------------------------|
| Toronto, Vancouver | US\$1,650     | US\$1,870     | US\$2,090     | US\$2,310 | US\$155                   |