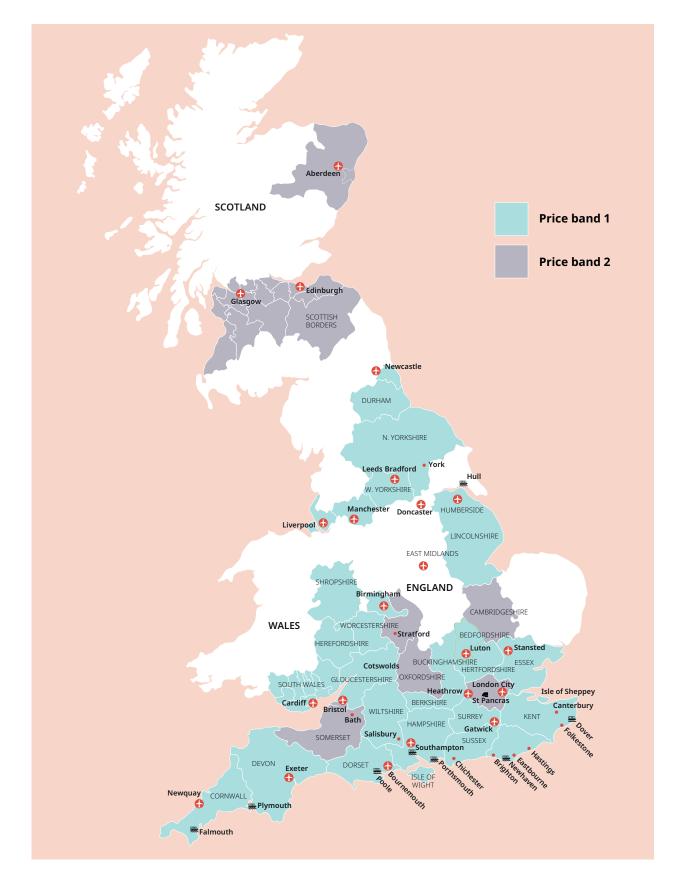

our-teachers-home-perpignan.php3

**=** +1 646 503 18 10 +31 858880253

# +44 330 124 03 17 +34 93 220 38 75 +7 4995000466 +46 844 68 36 76 +81 (50) 50507957 +33 1-78416974 +47 219 30 570

+41 225 180 700 +49 221 747 40042 +39 800 934 127

**1**+43 720116182 +48 223 988 072

+55 213 958 08 76

+45 898 83 996 +86 183 2705 9463

# Countries

# 20 languages 30+ countries worldwide

## CanguageCourse Book at worldwide lowest price at:

https://www.languagecourse.net/school-study--live-in-your-teachers-home-perpignan.php3

+1 646 503 18 10
+31 858880253

 ## +44 330 124 03 17
 = +34 93 220 38 75

 = +7 4995000466
 = +46 844 68 36 76

 • +81 (50) 50507957

+33 1-78416974
 +47 219 30 570
 +55 213 958 08 76

+41 225 180 700 +45 898 83 996 76 +86 183 2705 9463

0 +49 221 747 40042 +39 800 934 127



ClanguageCourse Book at worldwide lowest price at:

https://www.languagecourse.net/school-study--live-in-your-teachers-home-perpignan.php3

+1 646 503 18 10 +31 858880253

+7 4995000466

## +44 330 124 03 17 +34 93 220 38 75 +46 844 68 36 76 • +81 (50) 50507957 +33 1-78416974 +47 219 30 570 📀 +55 213 958 08 76

+41 225 180 700 +45 898 83 996 +86 183 2705 9463

+49 221 747 40042 +39 800 934 127





Tower Bridge, London

## **Classic home tuition language programme**

| Price Band | 15hrs lessons | 20hrs lessons | 25hrs lessons |        | Extra night<br>full board |
|------------|---------------|---------------|---------------|--------|---------------------------|
| 1          | £1,030        | £1,220        | £1,410        | £1,595 | £110                      |
| 2          | £1,145