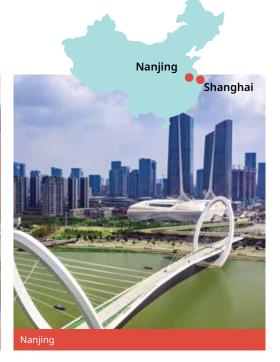

## China Chinese

#### **Classic home tuition language programme**

| Region            | 15hrs lessons | 20hrs lessons | 25hrs lessons |           | Extra night<br>full board |
|-------------------|---------------|---------------|---------------|-----------|---------------------------|
| Nanjing, Shanghai | US\$1,620     | US\$1,840     | US\$2,060     | US\$2,280 | US\$135                   |

+43 720116182 +48 223 988 072

Students stay with a host family but may have an unrelated teacher for lessons. **Limited availability** in August.