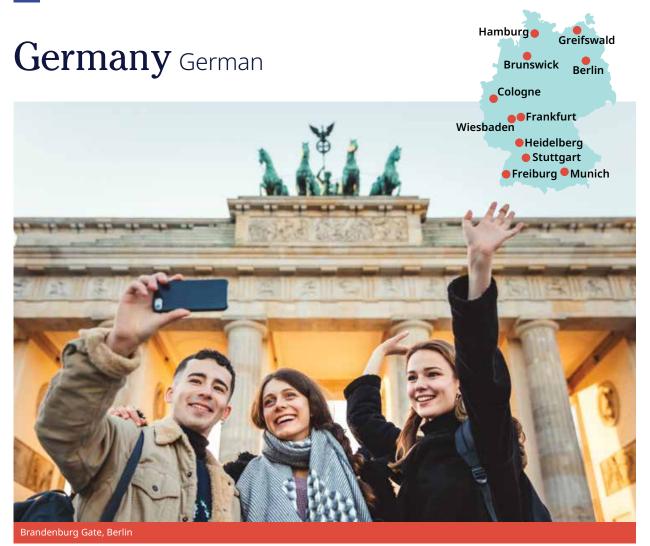

## Austria German

#### Classic home tuition language programme

| Region | 15hrs lessons | 20hrs lessons | 25hrs lessons |        | Extra night<br>full board |
|--------|---------------|---------------|---------------|--------|---------------------------|
| Vienna | €1,520        | €1,740        | €1,960        | €2,180 | €140                      |

## Belgium Dutch