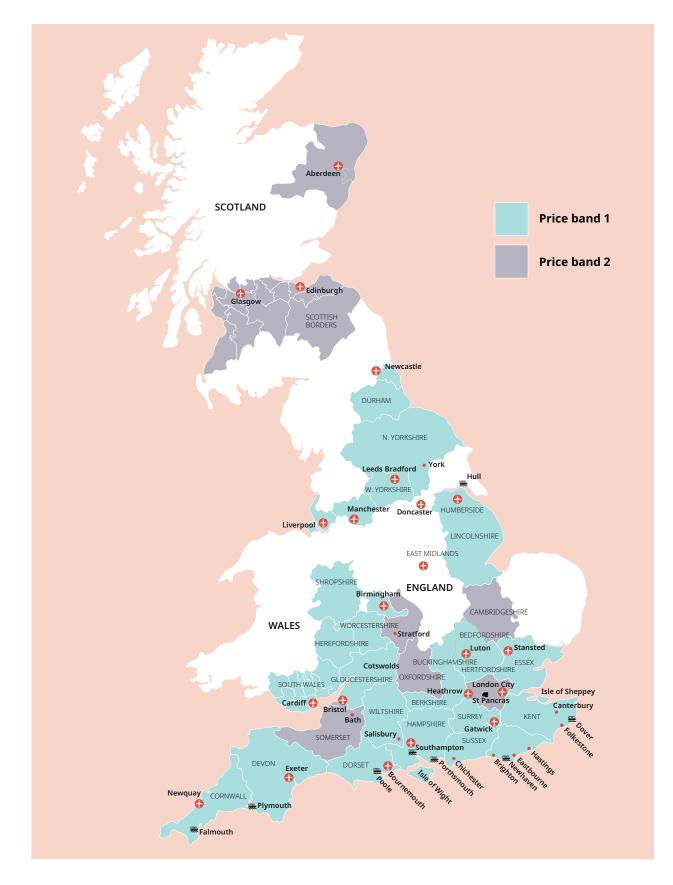

#### **Classic home tuition language programme**

| Price Band | 15hrs lessons | 20hrs lessons | 25hrs lessons |        | Extra night<br>full board |
|------------|---------------|---------------|---------------|--------|---------------------------|
| 1          | £1,080        | £1,280        | £1,480        | £1,680 | £115                      |
| 2          | £1,195        | £1,395        | £1,595        | £1,795 | £125                      |

Includes 1 week full board accommodation + private language lessons for 1 student. Students under 18 need to book activities and or cultural excursions.