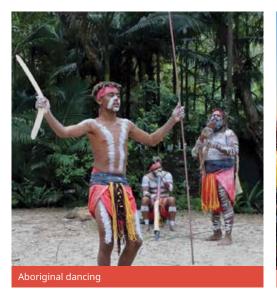

#### Accompanied trips to:

- Kuranda Rainforest Skyrail cableway US\$290
- Rainforestation including wildlife park, Army Duck tour, Aboriginal dancing, boomerang & spear throwing US\$235
- Green Island Great
   Barrier Reef US\$330