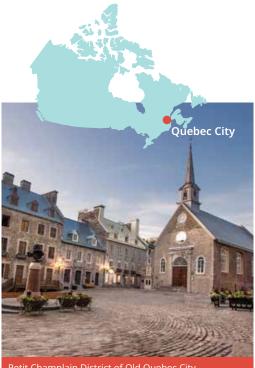

#### **Classic home tuition language programme**

| Region      | 15hrs lessons | 20hrs lessons | 25hrs lessons |           | Extra night<br>full board |
|-------------|---------------|---------------|---------------|-----------|---------------------------|
| Quebec City | US\$1,620     | US\$1,840     | US\$2,060     | US\$2,280 | US\$155                   |

#### Proposed cultural visits Choose 3 from the following:

Place Royale & Old Quebec, Battlefields park, Quartier Petit-Champlain, Sainte-Anne-de-Beaupré, Dufferin Terrace Sights, La Citadelle, Plains of Abraham, Museum of Civilisation, Parliament Building, Notre Dame de Quebec, Beaux-Arts Museum, Old Port Market, Observatory.

**Transfers** See pages 63-64 for rates & airports