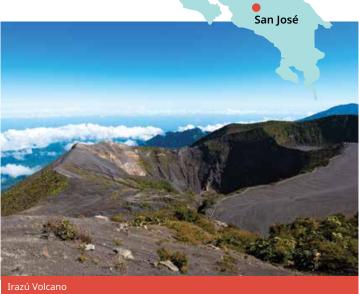

## Costa Rica Spanish

#### Proposed cultural visits Choose 3 from the following:

La Paz waterfall gardens, Atenas Coffee tour, Museum tour (National Theatre, Jade Museum, Museum of pre-Columbian Gold), Poas Volcano National Park, Irazú Volcano & Lankester Botanical Garden, Zip Line Canopy tour.