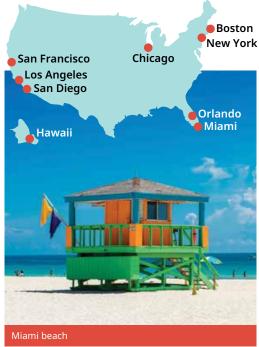

## Canada English

## Classic home tuition language programme

| Region             | 15hrs lessons | 20hrs lessons | 25hrs lessons |           | Extra night<br>full board |
|--------------------|---------------|---------------|---------------|-----------|---------------------------|
| Toronto, Vancouver | US\$1,730     | US\$1,960     | US\$2,190     | US\$2,420 | US\$160                   |

Includes 1 week full board accommodation + private language lessons for 1 student. Students under 18 need to book activities and or cultural excursions.