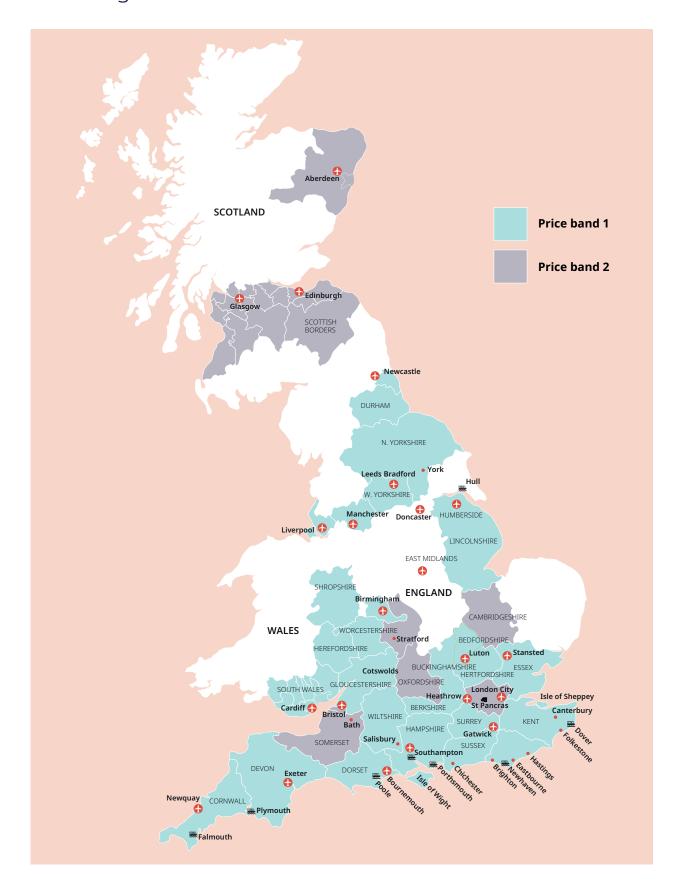

## Classic home tuition language programme

| Price Band | 15hrs lessons | 20hrs lessons | 25hrs lessons | 30hrs lessons | Extra night<br>full board |
|------------|---------------|---------------|---------------|---------------|---------------------------|
| 1          | £1,080        | £1,280        | £1,480        | £1,680        | £115                      |
| 2          | £1,195        | £1,395        | £1,595        | £1,795        | £125                      |

## Home tuition language programme with activities

| Price Band | 10hrs lessons<br>+5hrs activities |        | 20hrs lessons<br>+5hrs activities | 25hrs lessons<br>+5hrs activities |
|------------|-----------------------------------|--------|-----------------------------------|-----------------------------------|
| 1          | £1,255                            | £1,355 | £1,555                            | £1,755                            |
| 2          | £1,370                            | £1,470 | £1,670                            | £1,870                            |

## Home tuition language programme with cultural excursions

| Price Band | 10hrs lessons<br>+ cultural visits |        |        | 25hrs lessons<br>+ cultural visits |
|------------|------------------------------------|--------|--------|------------------------------------|
| 1          | £1,300                             | £1,400 | £1,600 | £1,800                             |
| 2          | £1,420                             | £1,520 | £1,720 | £1,920                             |

## Language in Action

| Price Band | 15 hrs | 20hrs  | Price Band | 15 hrs | 20hrs  |
|------------|--------|--------|------------|--------|--------|
| 1          | £1,320 | £1,600 | 2          | £1,435 | £1,715 |