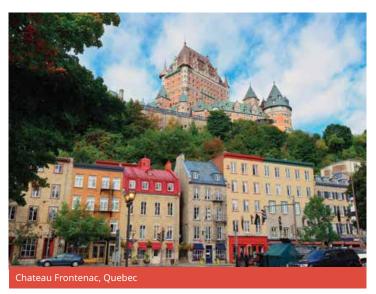

## Canada French

#### Proposed cultural visits Choose 3 from the following:

Place Royale & Old Quebec, Battlefields park, Quartier Petit-Champlain, Sainte-Anne-de-Beaupré, Dufferin Terrace Sights, La Citadelle, Plains of Abraham, Museum of Civilisation, Parliament Building, Notre Dame de Quebec, Beaux-Arts Museum, Old Port Market, Observatory.