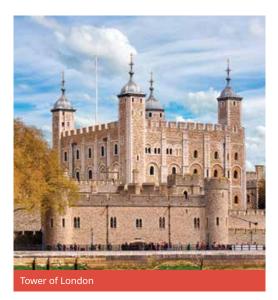

Madame Tussauds, London Aquarium, St Paul's Cathedral, Tower of London, London Eye, Shakespeare's Globe Theatre, Charles Dickens Museum, Sherlock Holmes Museum, Jack The Ripper Museum, Westminster Abbey, Tower Bridge, Thames Clipper (River Thames).