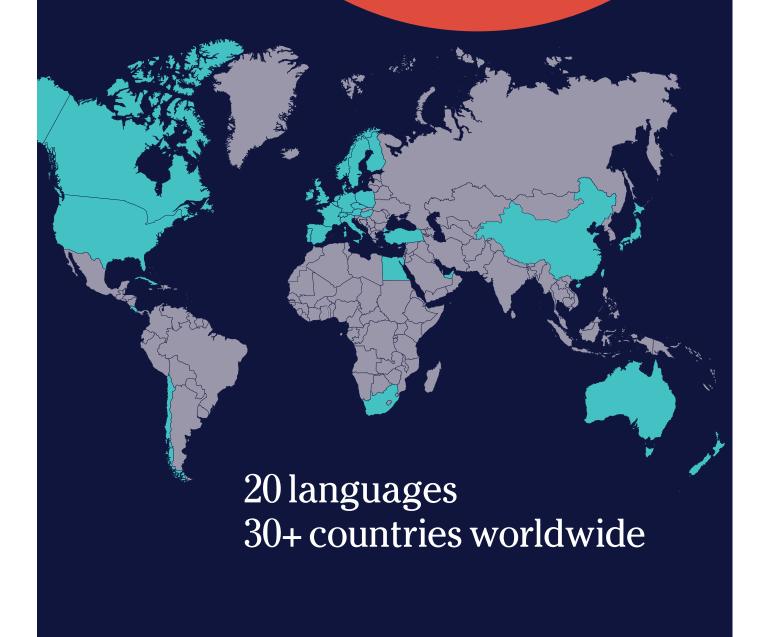

20 languages available in **more** than 30 countries: vou choose the language and the destination where it is spoken.

Living in your teacher's home is **the fastest** way to learn a language: you will achieve your language goals naturally and efficiently.

https://www.languagecourse.net/school-study--live-in-your-teachers-home-paris.php3

+81 (50) 50507957

Home Language International (HLI) offers full-immersion language courses in 20 languages in over 30 countries worldwide.