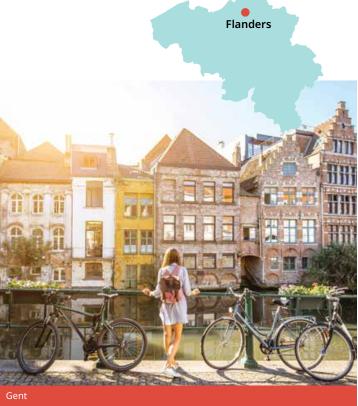

# $Belgium \; {\tt Dutch}$

## **Classic home tuition language programme**

| Region   | 15hrs lessons | 20hrs lessons | 25hrs lessons |        | Extra night<br>full board |
|----------|---------------|---------------|---------------|--------|---------------------------|
| Flanders | €1,360        | €1,580        | €1,800        | €2,020 | €135                      |