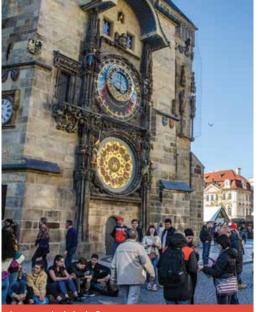

# Czech Republic Czech

Prague

Vltava River, Prague

#### Proposed cultural visits Choose 3 from the following:

The Bubec Art Studio & sculpture exhibition, Museum Kampa, baroque ensemble 1704, DOX Centre for Contemporary Art, Vltava River Trip, the National Marionette Theatre, sightseeing tour.