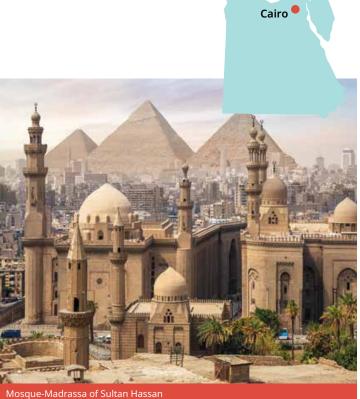

# Egypt Arabic

## **Classic home tuition language programme**

| Region | 15hrs lessons | 20hrs lessons | 25hrs lessons |           | Extra night<br>full board |
|--------|---------------|---------------|---------------|-----------|---------------------------|
| Cairo  | US\$1,460     | US\$1,680     | US\$1,900     | US\$2,120 | US\$135                   |

#### Proposed cultural visits Choose 3 from the following:

Salah El Din Citadel & The Great Mosque of Muhammad Ali Pasha, Egyptian museum, Nile Felucca boat trip, Khan el Khalili bazaar shopping, Mosque-Madrassa of Sultan Hassan, Al-Muizz li-Din Allah al-Fatimi Street, Manial Palace & Museum, Al-Rifa'i Mosque, the Hanging Church, Museum of Islamic Art.