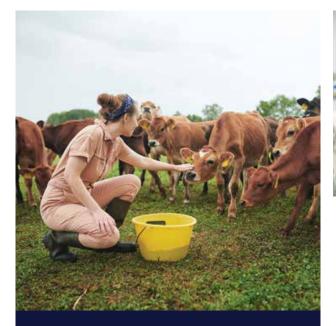

## Farmstay

## Stay with your host family and experience traditional life on a working farm.

A unique opportunity to improve your English and take part in the farm activities. The activities vary according to the farm and may include harvesting, fruit picking, collecting eggs, feeding the animals, milking the cows/ goats, gardening etc.