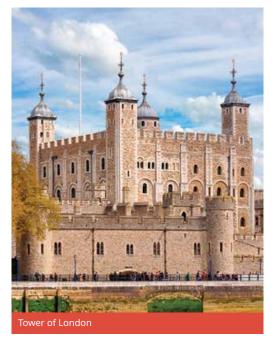

#### Clifton Suspension Bridge, Bristol

**BRISTOL** Choose 3 from the following: SS Great Britain, Clifton Suspension Bridge, a boat rip. St Mary Redcliffe Church, Cabot Tower, Bristol City Docks, Bristol Cathedral, Bristol Museum & Gallery, shopping Cabot Circus, Clifton Village or Bristol Shopping Quarter, Bristol Zoo Gardens, M Shed, Bristol Aquarium, Arnolfini (Contemporary Arts), The Architecture Centre.