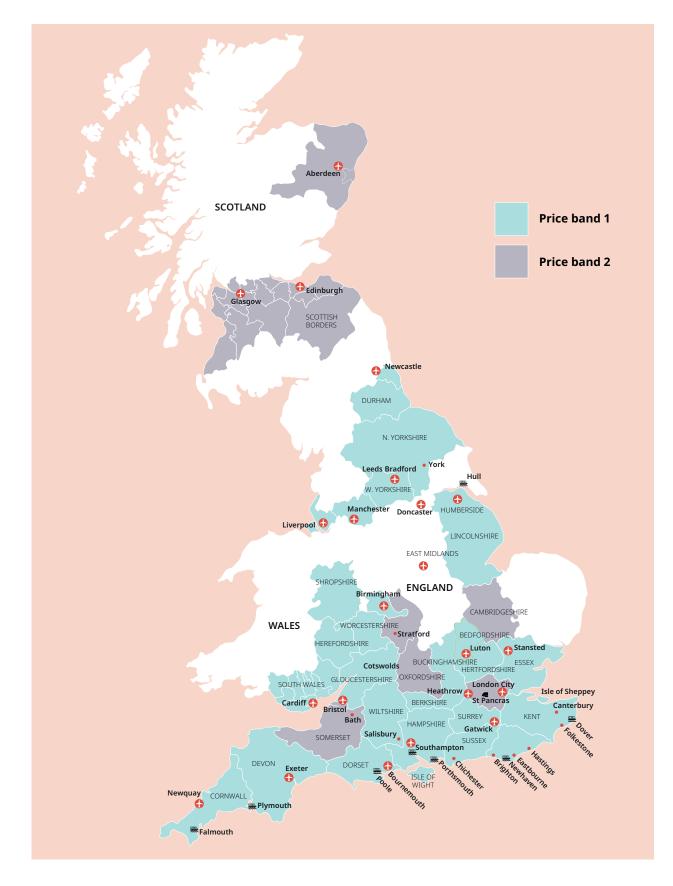

ww.languagecourse.net/school-study--live-in-your-teachers-home-palermo-sicily.php3

# +44 330 124 03 17 +34 93 220 38 75 +7 4995000466 • +81 (50) 50507957 +33 1-78416974 +47 219 30 570

+41 225 180 700 +45 898 83 996 +86 183 2705 9463

+49 221 747 40042 +39 800 934 127

**1**+43 720116182 +48 223 988 072

+46 844 68 36 76

+55 213 958 08 76

# Countries

# 20 languages 30+ countries worldwide

## ClanguageCourse Book at worldwide lowest price at:

https://www.languagecourse.net/school-study--live-in-your-teachers-home-palermo-sicily.php3

+1 646 503 18 10 +31 858880253

## +44 330 124 03 17 +34 93 220 38 75 +7 4995000466 +46 844 68 36 76 • +81 (50) 50507957

+33 1-78416974 +47 219 30 570 +55 213 958 08 76 +41 225 180 700 +45 898 83 996 +86 183 2705 9463

+49 221 747 40042 +39 800 934 127



ClanguageCourse Book at worldwide lowest price at:

+7 4995000466

+1 646 503 18 10 +31 858880253 

 https://www.languagecourse.net/school-study--live-in-your-teachers-home-palermo-sicily.php3

 ## +44 330 124 03 17

 ## +39 3220 38 75

 # +31 1-78416974

+34 93 220 38 75
+46 844 68 36 76
+81 (50) 50507957

+33 1-78416974
+47 219 30 570
+55 213 958 08 76

+41 225 180 700 +45 898 83 996 +86 183 2705 9463

+49 221 747 40042 +39 800 934 127





Tower Bridge, London

## **Classic home tuition language programme**

| Price Band | 15hrs lessons | 20hrs lessons | 25hrs lessons |        | Extra night<br>full board |
|------------|---------------|---------------|---------------|--------|---------------------------|
| 1          | £1,030        | £1,220        | £1,410        | £1,595 | £110