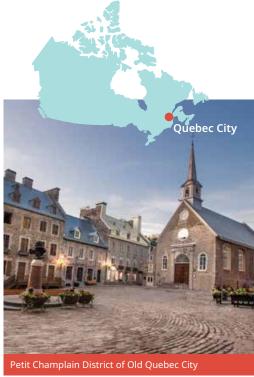

### Canada French

#### Classic home tuition language programme

| Region      | 15hrs lessons | 20hrs lessons | 25hrs lessons |           | Extra night<br>full board |
|-------------|---------------|---------------|---------------|-----------|---------------------------|
| Quebec City | US\$1,620     | US\$1,840     | US\$2,060     | US\$2,280 | US\$155                   |

#### Proposed cultural visits Choose 3 from the following:

Place Royale & Old Quebec, Battlefields park, Quartier Petit-Champlain, Sainte-Anne-de-Beaupré, Dufferin Terrace Sights, La Citadelle, Plains of Abraham, Museum of Civilisation, Parliament Building, Notre Dame de Quebec, Beaux-Arts Museum, Old Port Market, Observatory.