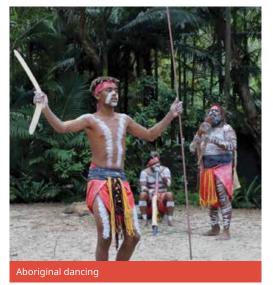

#### Proposed cultural visits Choose 3 from the following:

Sydney Opera House, Aboriginal Cultural Tour, Tribal Warrior Harbour Cruise, Museum of Contemporary Art, The Australian Museum, Hyde Park Barracks Museum, Cockatoo Island.

#### **Accompanied trips to:**

- · Kuranda Rainforest Skyrail cableway
- Rainforestation including wildlife park, Army Duck tour, Aboriginal dancing, boomerang & spear throwing US\$235
- Green Island Great Barrier Reef US\$330