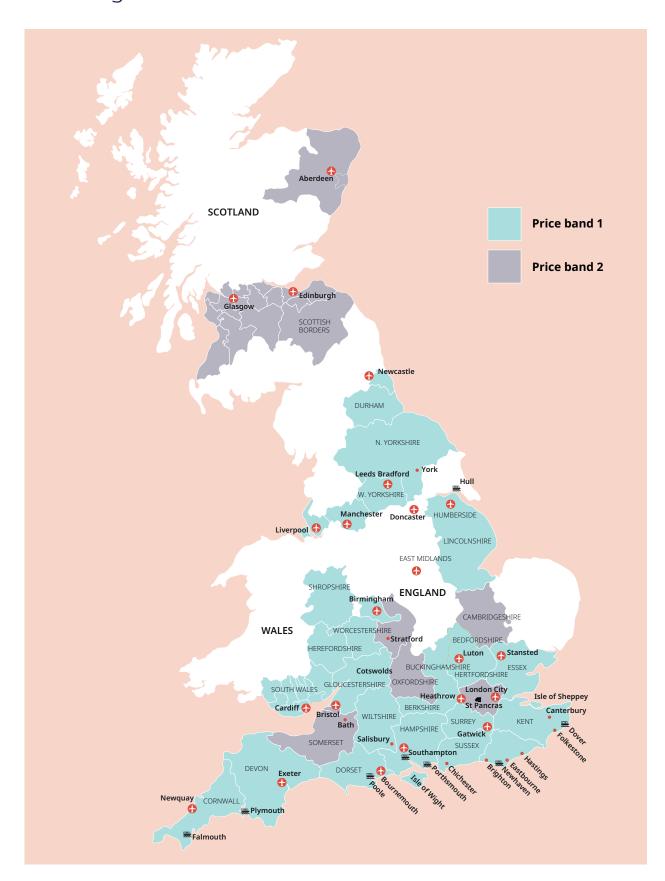

#### Classic home tuition language programme

| Price Band | 15hrs lessons | 20hrs lessons | 25hrs lessons |        | Extra night<br>full board |
|------------|---------------|---------------|---------------|--------|---------------------------|
| 1          | £1,080        | £1,280        | £1,480        | £1,680 | £115                      |
| 2          | £1,195        | £1,395        | £1,595        | £1,795 | £125                      |

#### Home tuition language programme with activities

| Price Band | 10hrs lessons<br>+5hrs activities | 15hrs lessons<br>+5hrs activities |        | 25hrs lessons<br>+5hrs activities |
|------------|-----------------------------------|-----------------------------------|--------|-----------------------------------|
| 1          | £1,255                            | £1,355                            | £1,555 | £1,755                            |
| 2          | £1,370                            | £1,470                            | £1,670 | £1,870                            |

#### Home tuition language programme with cultural excursions

| Price Band |        |        |        | 25hrs lessons<br>+ cultural visits |
|------------|--------|--------|--------|------------------------------------|
| 1          | £1,300 | £1,400 | £1,600 | £1,800                             |
| 2          | £1,420 | £1,520 | £1,720 | £1,920                             |