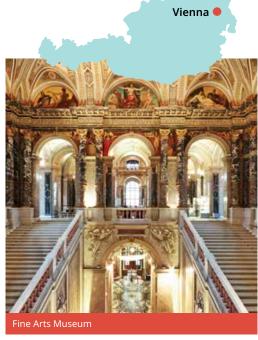

#### Proposed cultural visits Choose 3 from the following:

Schönbrunn or Hofburg Palace, Stephansplatz & Cathedral, Rathausplatz & Town Hall, Mariahilfer or Kärntner Straße shopping, Tiergarten Zoo, Belvedere Museum, State Opera, Natural History Museum, Donauturm viewing tower & Donauinsel, Naschmarkt (market), Museum of Technology, MAK Museum, Fine Arts Museum, MuseumsQuartier, The Imperial Treasury, The Riesenrad (the Great Wheel), Grinzing (area with village atmosphere), The Cobenzl or Kahlenberg (viewing points).