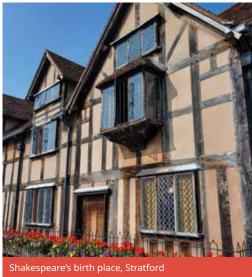

#### STRATFORD Choose 3 from the following:

Shakespeare's house, Warwick Castle, Holy Trinity Church, Coventry Transport Museum, Herbert Art Gallery, Redwings Horse Sanctuary, the MAD Museum, Anne Hathaway's Cottage, Magic Alley, Tudor World Museum, Butterfly Farm, Rother street market.