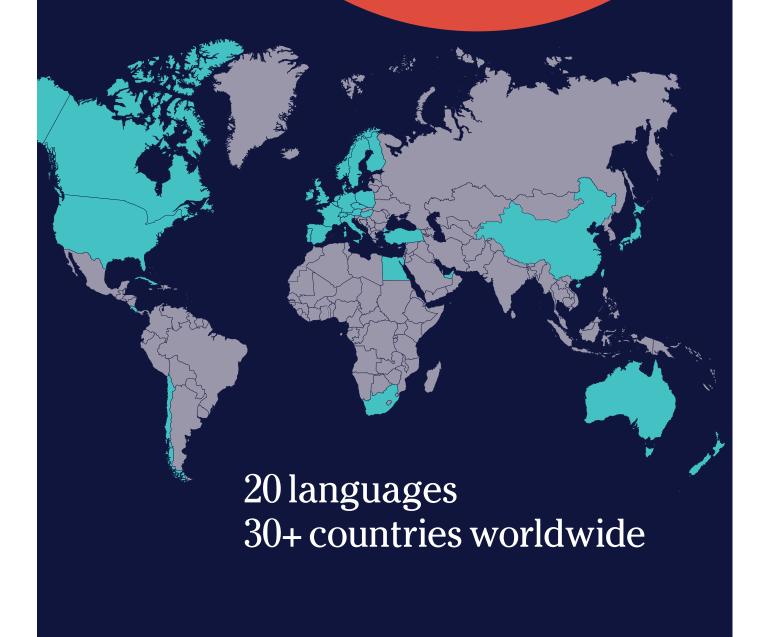

20 languages available in **more** than 30 countries: vou choose the language and the destination where it is spoken.

Living in your teacher's home is the fastest way to learn a language: you will achieve your language goals naturally and efficiently.

https://www.languagecourse.net/school-study--live-in-your-teachers-home-palermo-sicily.php3

Home Language International (HLI) offers full-immersion language courses in 20 languages in over 30 countries worldwide.