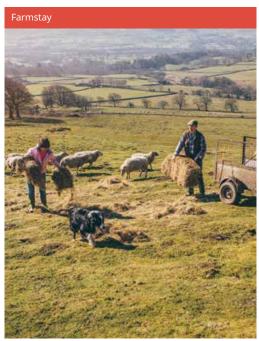

### **Farmstay**

Stay with your host family and experience traditional life on a working farm.

A unique opportunity to improve your English and take part in the farm activities. The activities vary according to the farm and may include harvesting, fruit picking, collecting eggs, feeding the animals, milking the cows/ goats, gardening etc.

#### Farmstay 1:

Includes full board accommodation, 10 hours of farm activities and 10 hours of private English lessons per week.

#### Farmstay 2:

Includes full board accommodation and 15 hours of farm activities per week.