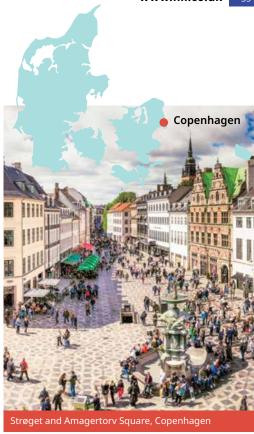

#### Proposed cultural visits Choose 3 from the following:

Harbour side Walk (see Little Mermaid Statue), National Museum, Old Town Stroget Street or Jægersborggade shopping, Amalienborg Palace, Torvehallerne market, Royal Library, Christiansborg Palace, Canal sightseeing tour, Nyhavn harbour, Carlsberg Brewery (18+), National Gallery, Rosenborg Castle.