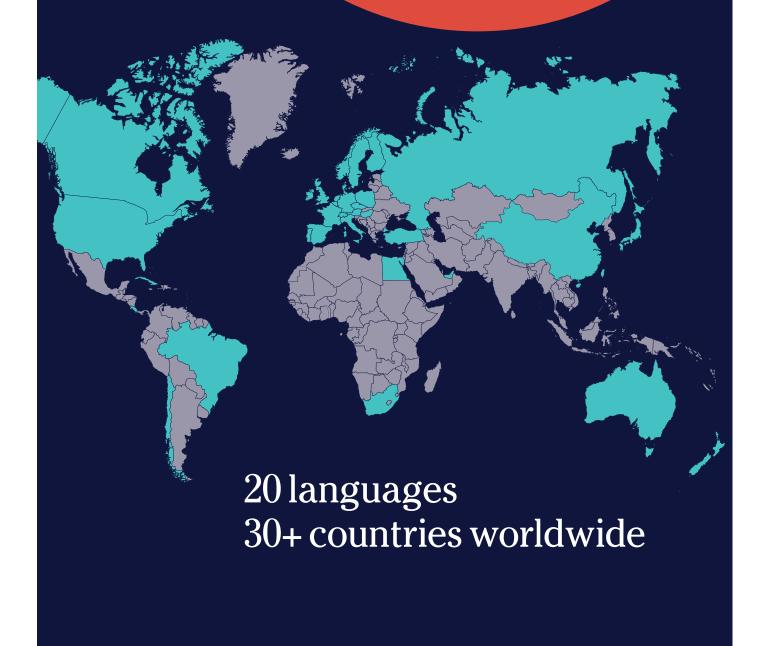

20 languages available in more than 30 countries: vou choose the language and the destination where it is spoken.

Living in your teacher's home is **the fastest** way to learn a language: you will achieve your language goals naturally and efficiently.

https://www.languagecourse.net/school-study--live-in-your-teachers-home-oslo.php3

+81 (50) 50507957

Home Language International (HLI) offers full-immersion language courses in 20 languages in over 30 countries worldwide.