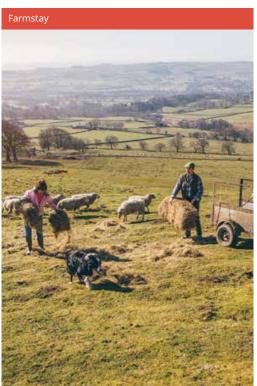

### **Farmstay**

Stay with your host family and experience traditional life on a working farm.

A unique opportunity to improve your English and take part in the farm activities. The activities vary according to the farm and may include harvesting, fruit picking, collecting eggs, feeding the animals, milking the cows/ goats, gardening etc.

#### Farmstay 1:

Includes full board accommodation, 10 hours of farm activities and 10 hours of private English lessons per week.

#### Farmstay 2:

Includes full board accommodation and 15 hours of farm activities per week.