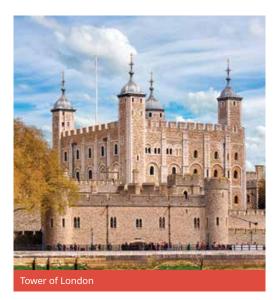

#### LONDON

SUPPLEMENTS APPLY

- · London 1 Choose 3 visits from list B only
- London 2 1 visit of your choice from list A + 2 visits from list B £140 supplement
- London 3 2 visits of your choice from list A + 1 visit from list B £200 supplement

Madame Tussauds, London Aquarium, St Paul's Cathedral, Tower of London, London Eye, Shakespeare's Globe Theatre, Charles Dickens Museum, Sherlock Holmes Museum, Jack The Ripper Museum, Westminster Abbey, Tower Bridge, Thames Clipper (River Thames).