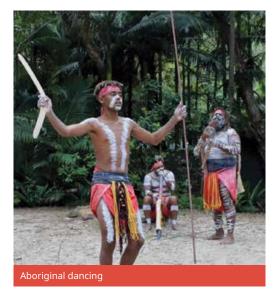

#### Proposed cultural visits Choose 3 from the following:

Sydney Opera House, Aboriginal Cultural Tour, Tribal Warrior Harbour Cruise, Museum of Contemporary Art, The Australian Museum, Hyde Park Barracks Museum, Cockatoo Island.

#### **Accompanied trips to:**

- · Kuranda Rainforest Skyrail cableway
- Rainforestation including wildlife park, Army Duck tour, Aboriginal dancing, boomerang & spear throwing US\$235
- Green Island Great Barrier Reef US\$330