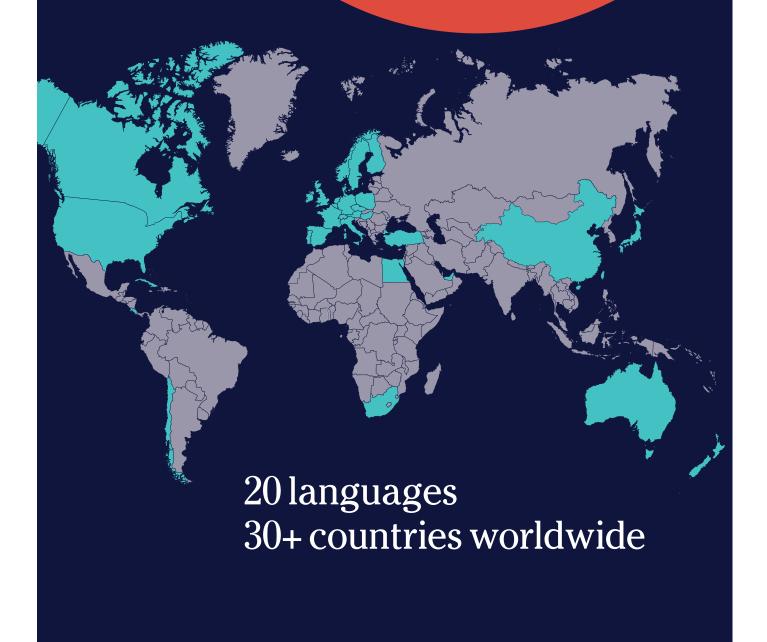

#### Classic home tuition language programme

| Price Band | 15hrs lessons | 20hrs lessons | 25hrs lessons |        | Extra night<br>full board |
|------------|---------------|---------------|---------------|--------|---------------------------|
| 1          | £1,080        | £1,280        | £1,480        | £1,680 | £115                      |
| 2          | £1,195        | £1,395        | £1,595        | £1,795 | £125                      |

#### Home tuition language programme with activities

| Price Band | 10hrs lessons<br>+5hrs activities | 15hrs lessons<br>+5hrs activities | 20hrs lessons<br>+5hrs activities | 25hrs lessons<br>+5hrs activities |
|------------|-----------------------------------|-----------------------------------|-----------------------------------|-----------------------------------|
| 1          | £1,255                            | £1,355                            | £1,555                            | £1,755                            |
| 2          | £1,370                            | £1,470                            | £1,670                            | £1,870                            |

#### Home tuition language programme with cultural excursions

| Price Band | 10hrs lessons<br>+ cultural visits |        |        | 25hrs lessons<br>+ cultural visits |
|------------|------------------------------------|--------|--------|------------------------------------|
| 1          | £1,300                             | £1,400 | £1,600 | £1,800                             |
| 2          | £1,420                             | £1,520 | £1,720 | £1,920                             |

#### Language in Action

| Price Band | 15 hrs | 20hrs  | Price Band | 15 hrs | 20hrs  |
|------------|--------|--------|------------|--------|--------|
| 1          | £1,320 | £1,600 | 2          | £1,435 | £1,715 |