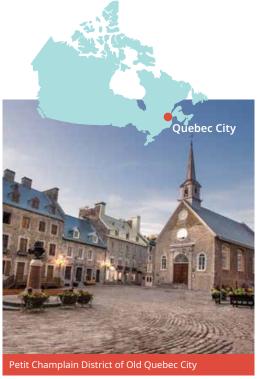

### Canada French

#### Classic home tuition language programme

| Region      | 15hrs lessons | 20hrs lessons | 25hrs lessons |           | Extra night<br>full board |
|-------------|---------------|---------------|---------------|-----------|---------------------------|
| Quebec City | US\$1,620     | US\$1,840     | US\$2,060     | US\$2,280 | US\$155                   |

#### Proposed cultural visits Choose 3 from the following:

Place Royale & Old Quebec, Battlefields park, Quartier Petit-Champlain, Sainte-Anne-de-Beaupré, Dufferin Terrace Sights, La Citadelle, Plains of Abraham, Museum of Civilisation, Parliament Building, Notre Dame de Quebec, Beaux-Arts Museum, Old Port Market, Observatory.