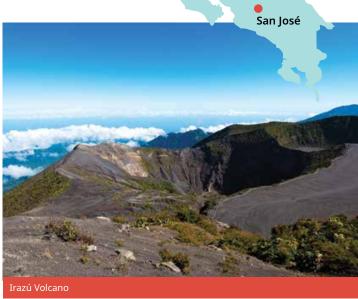

#### Proposed cultural visits Choose 3 from the following:

La Paz waterfall gardens, Atenas Coffee tour, Museum tour (National Theatre, Jade Museum, Museum of pre-Columbian Gold), Poas Volcano National Park, Irazú Volcano & Lankester Botanical Garden, Zip Line Canopy tour.