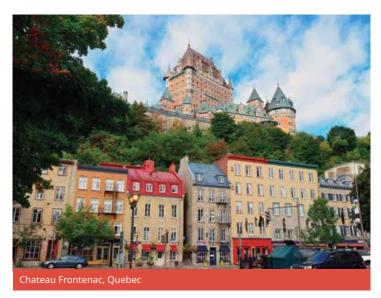

### Canada French

#### Classic home tuition language programme

| Region      | 15hrs lessons | 20hrs lessons | 25hrs lessons |           | Extra night<br>full board |
|-------------|---------------|---------------|---------------|-----------|---------------------------|
| Quebec City | US\$1,620     | US\$1,840     | US\$2,060     | US\$2,280 | US\$155                   |

#### Proposed cultural visits Choose 3 from the following:

Place Royale & Old Quebec, Battlefields park, Quartier Petit-Champlain, Sainte-Anne-de-Beaupré, Dufferin Terrace Sights, La Citadelle, Plains of Abraham, Museum of Civilisation, Parliament Building, Notre Dame de Quebec, Beaux-Arts Museum, Old Port Market, Observatory.