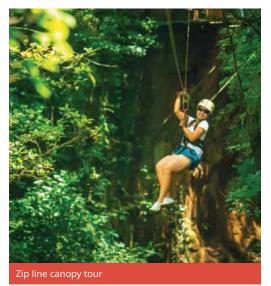

#### Proposed cultural visits Choose 3 from the following:

La Paz waterfall gardens, Atenas Coffee tour, Museum tour (National Theatre, Jade Museum, Museum of pre-Columbian Gold), Poas Volcano National Park, Irazú Volcano & Lankester Botanical Garden, Zip Line Canopy tour.