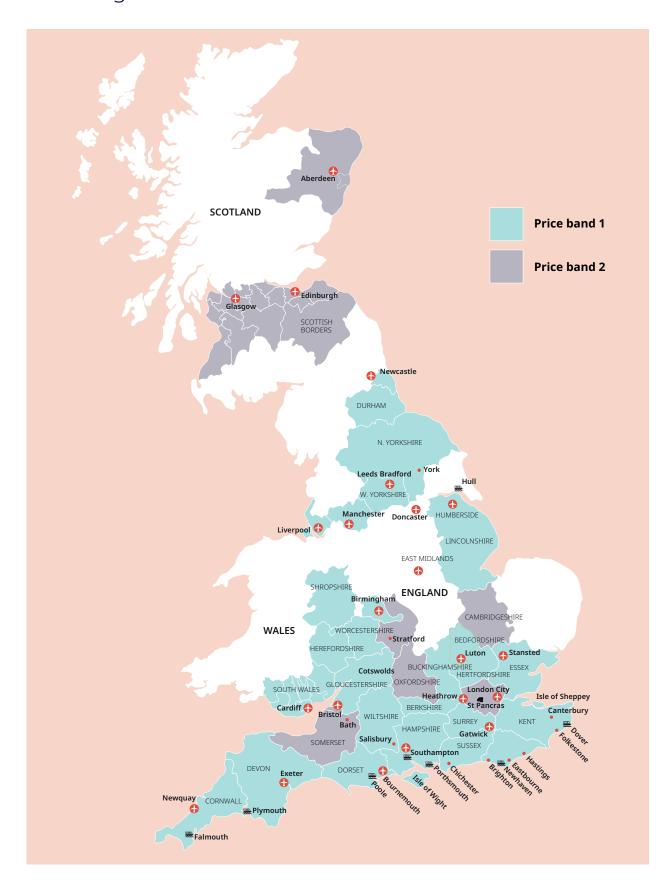

# Countries

https://www.languagecourse.net/school-study--live-in-your-teachers-home-nantes.php3

#### Classic home tuition language programme

| Price Band | 15hrs lessons | 20hrs lessons | 25hrs lessons |        | Extra night<br>full board |
|------------|---------------|---------------|---------------|--------|---------------------------|
| 1          | £1,080        | £1,280        | £1,480        | £1,680 | £115                      |
| 2          | £1,195        | £1,395        | £1,595        | £1,795 | £125                      |

*Includes 1 week full board accommodation + private language lessons for 1 student. Students under 18 need to* book activities and or cultural excursions.

#### Home tuition language programme with activities

| Price Band | 10hrs lessons<br>+5hrs activities | 15hrs lessons<br>+5hrs activities |        | 25hrs lessons<br>+5hrs activities |
|------------|-----------------------------------|-----------------------------------|--------|-----------------------------------|
| 1          | £1,255                            | £1,355                            | £1,555 | £1,755                            |
| 2          | £1,370                            | £1,470                            | £1,670 | £1,870                            |

Includes 1 week full board accommodation + private language lessons and activities for 1 student, transport and activity expenses for the student and teacher. Extra 5 hours activities £275.

#### Home tuition language programme with cultural excursions

| Price Band | 10hrs lessons<br>+ cultural visits |        |        | 25hrs lessons<br>+ cultural visits |
|------------|------------------------------------|--------|--------|------------------------------------|
| 1          | £1,300                             | £1,400 | £1,600 | £1,800                             |
| 2          | £1,420                             | £1,520 | £1,720 | £1,920                             |

Includes 1 week full board accommodation + private language lessons for 1 student, transport and entrance fees for the student and accompanying person.

#### Language in Action

| Price Band | 15 hrs | 20hrs  | Price Band | 15 hrs | 20hrs  |
|------------|--------|--------|------------|--------|--------|
| 1          | £1,320 | £1,600 | 2          | £1,435 | £1,715 |

Includes 1 week full board accommodation + transport, entrance fees (if applicable) and activity expenses for the student, and accompanying person.

See following pages for proposed cultural visits

**Transfers** See pages & airports