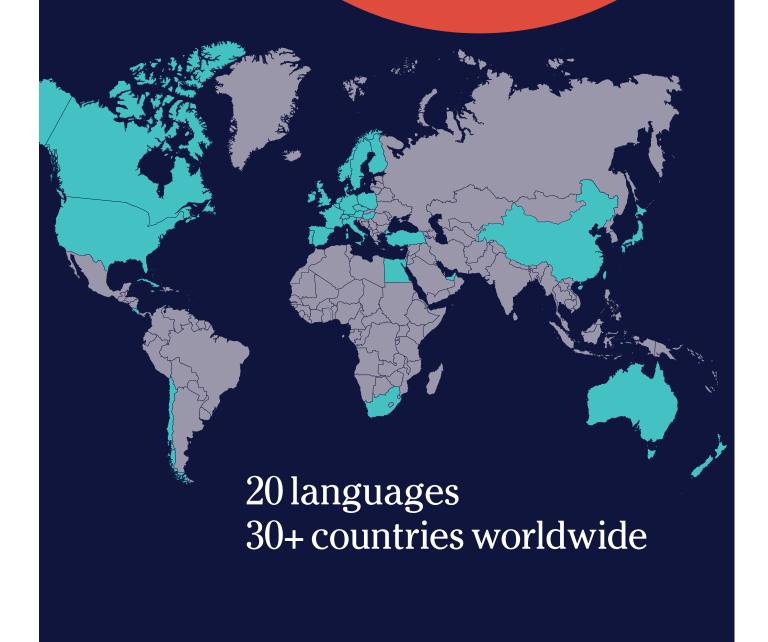

20 languages available in **more** than 30 countries: vou choose the language and the destination where it is spoken.

Living in your teacher's home is **the fastest** way to learn a language: you will achieve your language goals naturally and efficiently.

https://www.languagecourse.net/school-study--live-in-your-teachers-home-nantes.php3

Home Language International (HLI) offers full-immersion language courses in 20 languages in over 30 countries worldwide.