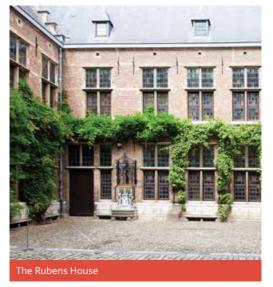

# Belgium Dutch

**Flanders** 

#### **Proposed cultural visits**

Discover the old city including the medieval streets, Grand-Place, historical Town Hall, fortress, Guild Houses, The Rubens House and horse-drawn tram ride.