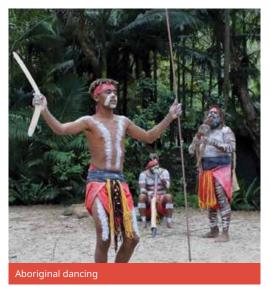

#### **Accompanied trips to:**

- · Kuranda Rainforest Skyrail cableway
- Rainforestation including wildlife park, Army Duck tour, Aboriginal dancing, boomerang & spear throwing US\$235
- Green Island Great Barrier Reef US\$330