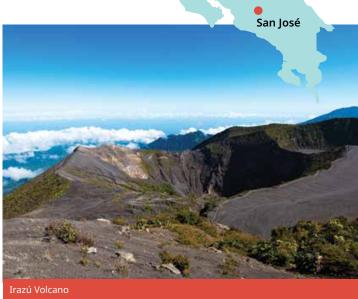

## Costa Rica Spanish

#### Proposed cultural visits Choose 3 from the following:

La Paz waterfall gardens, Atenas Coffee tour, Museum tour (National Theatre, Jade Museum, Museum of pre-Columbian Gold), Poas Volcano National Park, Irazú Volcano & Lankester Botanical Garden, Zip Line Canopy tour.