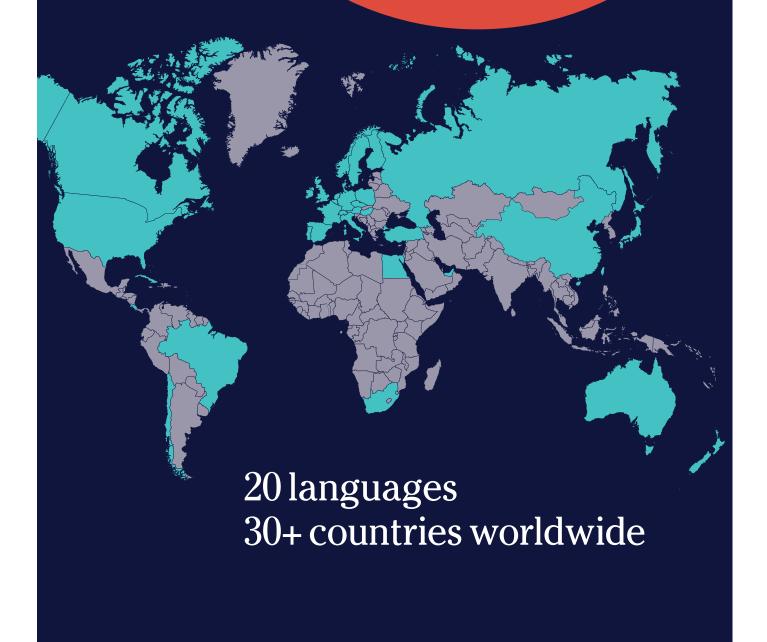

20 languages available in more than 30 countries: vou choose the language and the destination where it is spoken.

Living in your teacher's home is **the fastest** way to learn a language: you will achieve your language goals naturally and efficiently.

https://www.languagecourse.net/school-study--live-in-your-teachers-home-nantes.php3

+81 (50) 50507957

Home Language International (HLI) offers full-immersion language courses in 20 languages in over 30 countries worldwide.