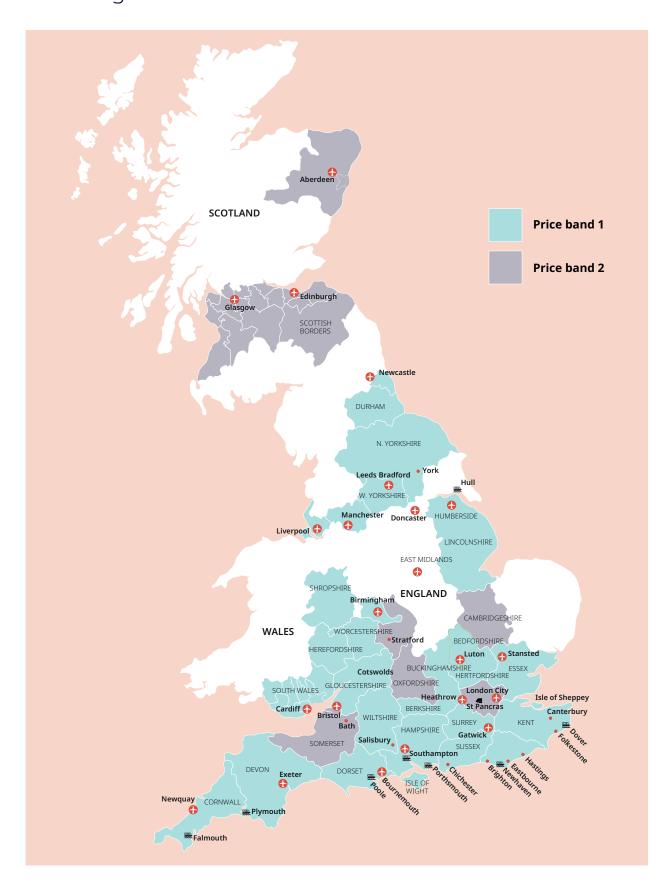

#### Classic home tuition language programme

| Price Band | 15hrs lessons | 20hrs lessons | 25hrs lessons |        | Extra night<br>full board |
|------------|---------------|---------------|---------------|--------|---------------------------|
| 1          | £1,030        | £1,220        | £1,410        | £1,595 | £110                      |
| 2          | £1,145        | £1,335        | £1,525        | £1,710 | £120                      |

#### Home tuition language programme with cultural excursions

| Price Band |        |        | 20hrs lessons<br>+ cultural visits | 25hrs lessons<br>+ cultural visits |
|------------|--------|--------|------------------------------------|------------------------------------|
| 1          | £1,205 | £1,335 | £1,520                             | £1,710                             |
| 2          | £1,320 | £1,450 | £1,635                             | £1,825                             |