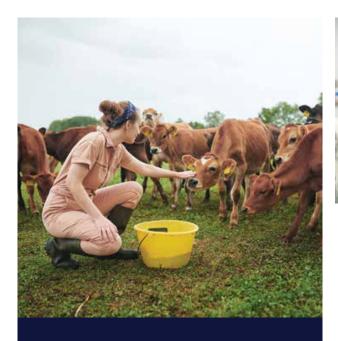

### **Farmstay**

Stay with your host family and experience traditional life on a working farm.

A unique opportunity to improve your English and take part in the farm activities. The activities vary according to the farm and may include harvesting, fruit picking, collecting eggs, feeding the animals, milking the cows/ goats, gardening etc.