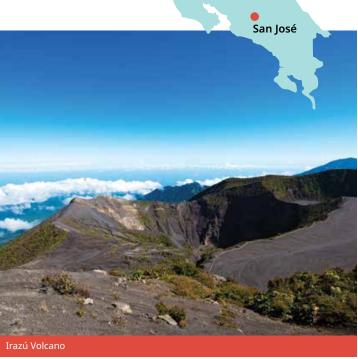

## Costa Rica Spanish

#### Proposed cultural visits Choose 3 from the following:

La Paz waterfall gardens, Atenas Coffee tour, Museum tour (National Theatre, Jade Museum, Museum of pre-Columbian Gold), Poas Volcano National Park, Irazú Volcano & Lankester Botanical Garden, Zip Line Canopy tour.