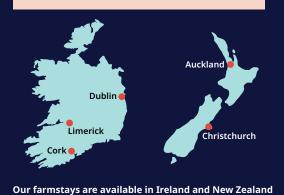

### **Farmstay**

Stay with your host family and experience traditional life on a working farm.

A unique opportunity to improve your English and take part in the farm activities. The activities vary according to the farm and may include harvesting, fruit picking, collecting eggs, feeding the animals, milking the cows/ goats, gardening etc.