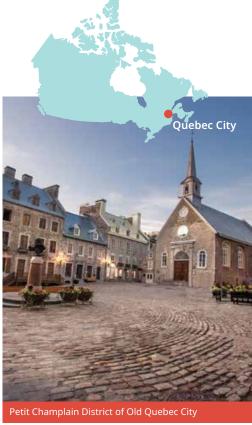

#### Proposed cultural visits Choose 3 from the following:

Place Royale & Old Quebec, Battlefields park, Quartier Petit-Champlain, Sainte-Anne-de-Beaupré, Dufferin Terrace Sights, La Citadelle, Plains of Abraham, Museum of Civilisation, Parliament Building, Notre Dame de Quebec, Beaux-Arts Museum, Old Port Market, Observatory.