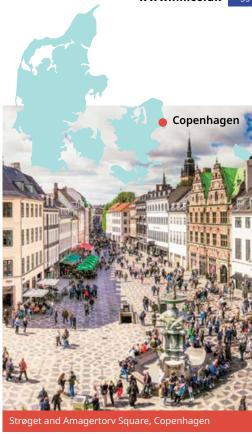

### Denmark Danish

#### Classic home tuition language programme

| Region     | 15hrs lessons | 20hrs lessons | 25hrs lessons |        | Extra night<br>full board |
|------------|---------------|---------------|---------------|--------|---------------------------|
| Copenhagen | €2,255        | €2,615        | €2,970        | €3,325 | €180                      |

#### Proposed cultural visits Choose 3 from the following:

Harbour side Walk (see Little Mermaid Statue), National Museum, Old Town Stroget Street or Jægersborggade shopping, Amalienborg Palace, Torvehallerne market, Royal Library, Christiansborg Palace, Canal sightseeing tour, Nyhavn harbour, Carlsberg Brewery (18+), National Gallery, Rosenborg Castle.