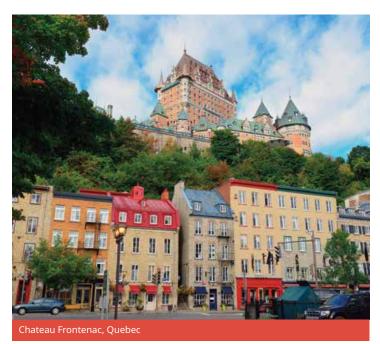

#### Proposed cultural visits Choose 3 from the following:

Place Royale & Old Quebec, Battlefields park, Quartier Petit-Champlain, Sainte-Anne-de-Beaupré, Dufferin Terrace Sights, La Citadelle, Plains of Abraham, Museum of Civilisation, Parliament Building, Notre Dame de Quebec, Beaux-Arts Museum, Old Port Market, Observatory.