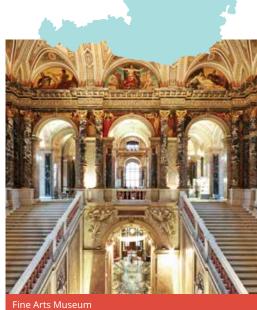

# Austria German

#### Proposed cultural visits Choose 3 from the following:

Schönbrunn or Hofburg Palace, Stephansplatz & Cathedral, Rathausplatz & Town Hall, Mariahilfer or Kärntner Straße shopping, Tiergarten Zoo, Belvedere Museum, State Opera, Natural History Museum, Donauturm viewing tower & Donauinsel, Naschmarkt (market), Museum of Technology, MAK Museum, Fine Arts Museum, MuseumsQuartier, The Imperial Treasury, The Riesenrad (the Great Wheel), Grinzing (area with village atmosphere), The Cobenzl or Kahlenberg (viewing points).