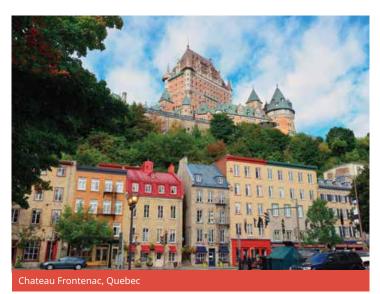

#### Proposed cultural visits Choose 3 from the following:

Place Royale & Old Quebec, Battlefields park, Quartier Petit-Champlain, Sainte-Anne-de-Beaupré, Dufferin Terrace Sights, La Citadelle, Plains of Abraham, Museum of Civilisation, Parliament Building, Notre Dame de Quebec, Beaux-Arts Museum, Old Port Market, Observatory.