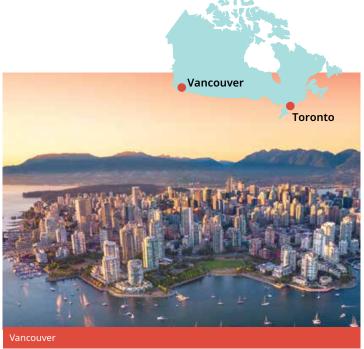

# Canada English

#### **Classic home tuition language programme**

| Region             | 15hrs lessons | 20hrs lessons | 25hrs lessons | 30hrs lessons | Extra night<br>full board |
|--------------------|---------------|---------------|---------------|---------------|---------------------------|
| Toronto, Vancouver | US\$1,730     | US\$1,960     | US\$2,190     | US\$2,420     | US\$160                   |

#### **Proposed cultural visits**

**TORONTO** Choose 3 from the following: The ROM, CN Tower, Casa Loma, Ripley's Aquarium or 2 of the previous and 1 of the following: The Toronto Zoo, The Ontario Science Centre.

VANCOUVER Choose 3 from the following: Stanley Park, Granville Island, Museum of Anthropology, Van Dusen Botanical Garden, Aquarium, Classical Chinese Garden, Art Gallery, Grouse Mountain, Gastown, Capilano Suspension Bridge.

#### Vancouver is only available to children aged 12+. The cocooning option is compulsory for students under 15.