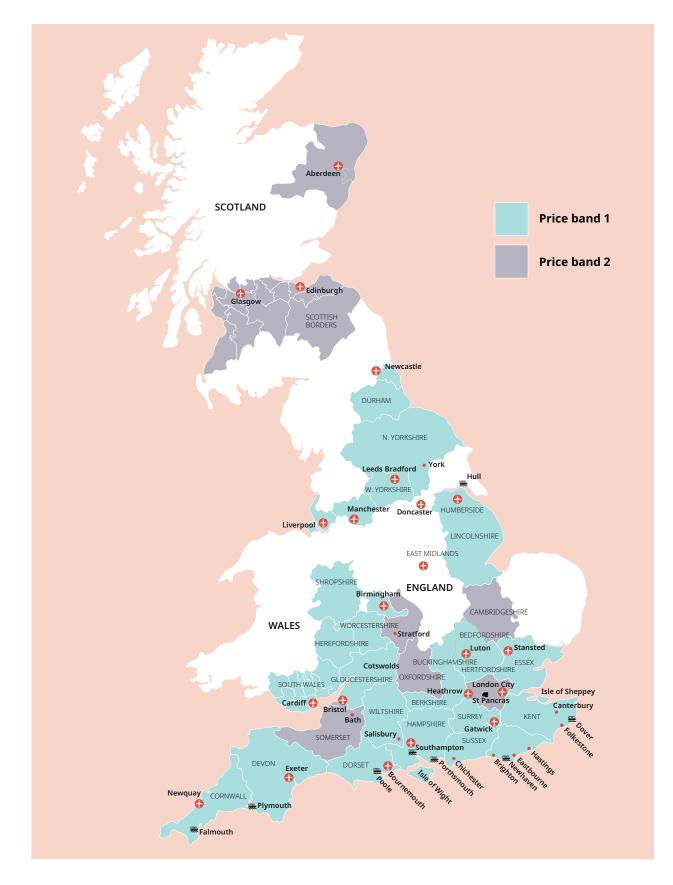

#### **Classic home tuition language programme**

| Price Band | 15hrs lessons | 20hrs lessons | 25hrs lessons |        | Extra night<br>full board |
|------------|---------------|---------------|---------------|--------|---------------------------|
| 1          | £1,080        | £1,280        | £1,480        | £1,680 | £115                      |
| 2          | £1,195        | £1,395        | £1,595        | £1,795 | £125                      |

#### Home tuition language programme with activities

| Price Band | 10hrs lessons<br>+5hrs activities | 15hrs lessons<br>+5hrs activities |        | 25hrs lessons<br>+5hrs activities |
|------------|-----------------------------------|-----------------------------------|--------|-----------------------------------|
| 1          | £1,255                            | £1,355                            | £1,555 | £1,755                            |
| 2          | £1,370                            | £1,470                            | £1,670 | £1,870                            |

#### Home tuition language programme with cultural excursions

| Price Band | 10hrs lessons<br>+ cultural visits |        |        | 25hrs lessons<br>+ cultural visits |
|------------|------------------------------------|--------|--------|------------------------------------|
| 1          | £1,300                             | £1,400 | £1,600 | £1,800                             |
| 2          | £1,420                             | £1,520 | £1,720 | £1,920                             |
|            |                                    |        |        |                                    |

#### Language in Action

| Price Band                                                                                                    | 15 hrs | 20hrs  | Price Band | 15 hrs | 20hrs  |
|---------------------------------------------------------------------------------------------------------------|--------|--------|------------|--------|--------|
| 1                                                                                                             | £1,320 | £1,600 | 2          | £1,435 | £1,715 |
| Includes 1 week full board accommodation + transport, entrance fees (if applicable) and activity expenses for |        |        |            |        |        |