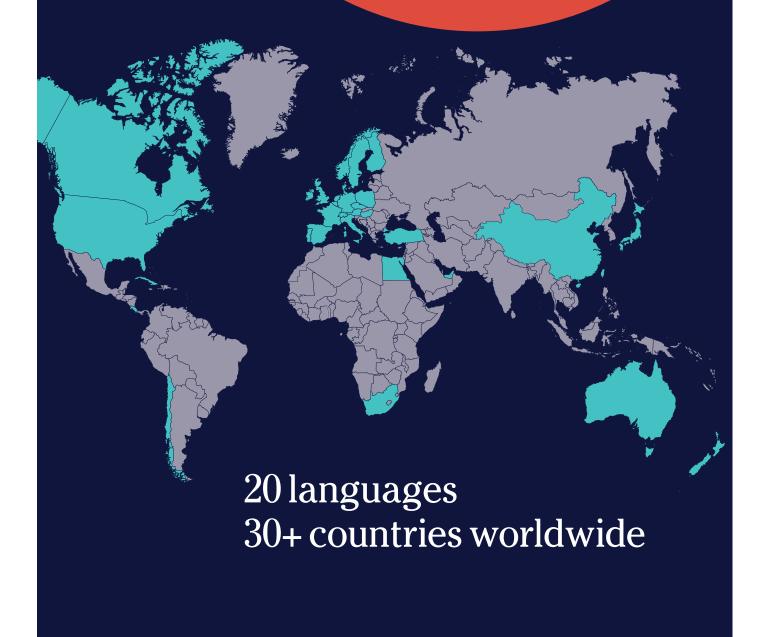

20 languages available in **more** than 30 countries: vou choose the language and the destination where it is spoken.

Living in your teacher's home is the fastest way to learn a language: you will achieve your language goals naturally and efficiently.

https://www.languagecourse.net/school-study--live-in-your-teachers-home-montpellier.php3

+81 (50) 50507957

Home Language International (HLI) offers full-immersion language courses in 20 languages in over 30 countries worldwide.