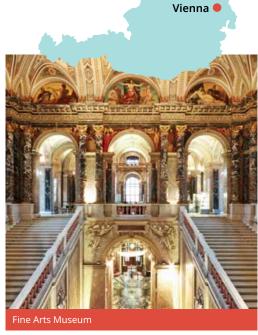

### Proposed cultural visits Choose 3 from the following:

Schönbrunn or Hofburg Palace, Stephansplatz & Cathedral, Rathausplatz & Town Hall, Mariahilfer or Kärntner Straße shopping, Tiergarten Zoo, Belvedere Museum, State Opera, Natural History Museum, Donauturm viewing tower & Donauinsel, Naschmarkt (market), Museum of Technology, MAK Museum, Fine Arts Museum, MuseumsQuartier, The Imperial Treasury, The Riesenrad (the Great Wheel), Grinzing (area with village atmosphere), The Cobenzl or Kahlenberg (viewing points).