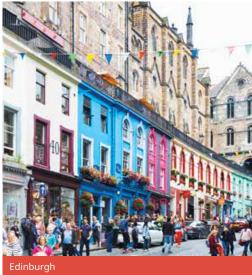

### EDINBURGH Choose 3 from the following:

Edinburgh Zoo or Edinburgh Castle or The Royal Yacht Britannia, Rosslyn Chapel, National Museum of Scotland, Museum of Childhood, National Portrait Gallery, National Gallery of Modern Art. For over 18s: pub tour, whisky tasting.