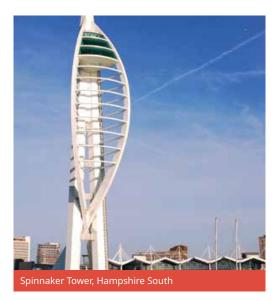

#### HAMPSHIRE SOUTH Choose 3 from the following:

Gunwharf Quays, Spinnaker Tower, Mary Rose Museum or HMS Victory, Marwell Zoo, Blue Reef Museum.