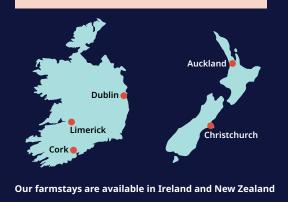

## **Farmstay**

Stay with your host family and experience traditional life on a working farm.

A unique opportunity to improve your English and take part in the farm activities. The activities vary according to the farm and may include harvesting, fruit picking, collecting eggs, feeding the animals, milking the cows/ goats, gardening etc.