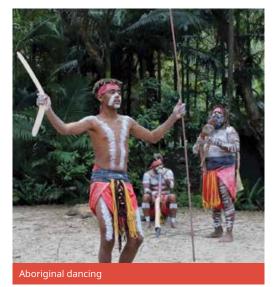

## **Accompanied trips to:**

- · Kuranda Rainforest Skyrail cableway
- Rainforestation including wildlife park, Army Duck tour, Aboriginal dancing, boomerang & spear throwing US\$235
- Green Island Great Barrier Reef US\$330