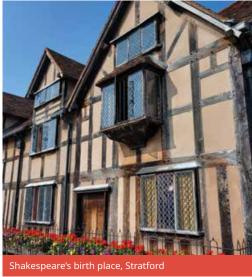

### STRATFORD Choose 3 from the following:

Shakespeare's house, Warwick Castle, Holy Trinity Church, Coventry Transport Museum, Herbert Art Gallery, Redwings Horse Sanctuary, the MAD Museum, Anne Hathaway's Cottage, Magic Alley, Tudor World Museum, Butterfly Farm, Rother street market.