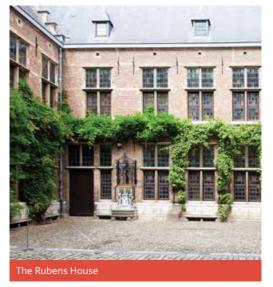

### **Proposed cultural visits**

Discover the old city including the medieval streets, Grand-Place, historical Town Hall, fortress, Guild Houses, The Rubens House and horse-drawn tram ride.