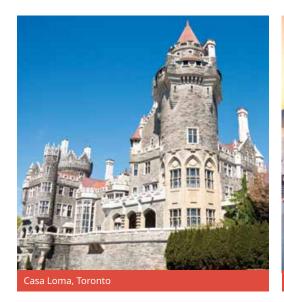

### **Proposed cultural visits**

TORONTO Choose 3 from the following: The ROM, CN Tower, Casa Loma, Ripley's Aquarium or 2 of the previous and 1 of the following: The Toronto Zoo, The Ontario Science Centre.