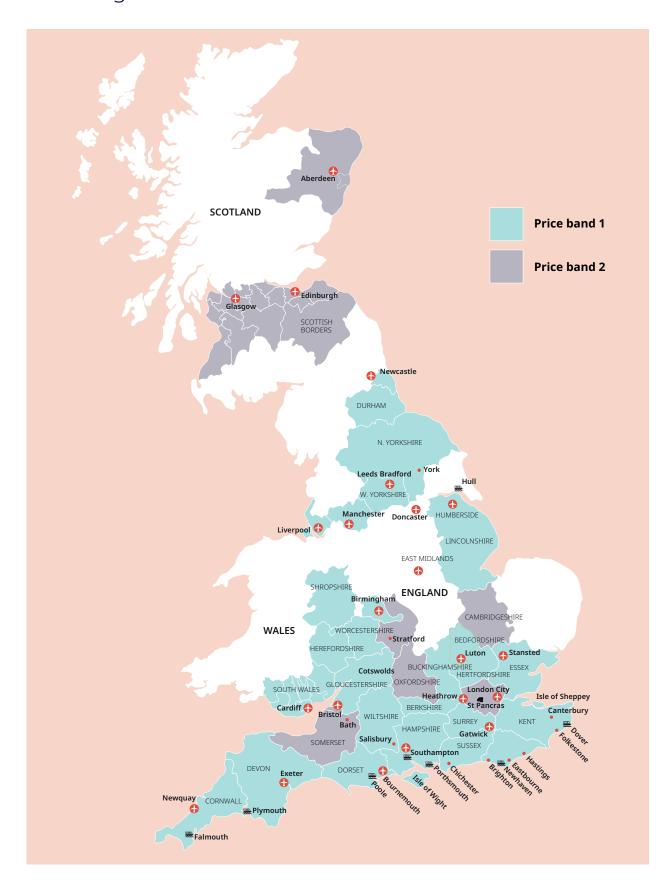

## Classic home tuition language programme

| Price Band | 15hrs lessons | 20hrs lessons | 25hrs lessons |        | Extra night<br>full board |
|------------|---------------|---------------|---------------|--------|---------------------------|
| 1          | £1,080        | £1,280        | £1,480        | £1,680 | £115                      |
| 2          | £1,195        | £1,395        | £1,595        | £1,795 | £125                      |

## Classic home tuition language programme

| Region      | 15hrs lessons | 20hrs lessons | 25hrs lessons |           | Extra night<br>full board |
|-------------|---------------|---------------|---------------|-----------|---------------------------|
| All regions | US\$1,820     | US\$2,040     | US\$2,260     | US\$2,480 | US\$154                   |

## Classic home tuition language programme

| Region | 15hrs lessons | 20hrs lessons | 25hrs lessons | 30hrs lessons           | Extra night<br>full board |
|--------|---------------|---------------|---------------|-------------------------|---------------------------|
| Vienna | €1,520        | €1,740        | €1,960        | €2,180                  | €140                      |
|        | ",            | 1             | , ,           | 4 . 1 . 1 . 1 . 6 . 1 1 | 1 10 1:                   |

## Classic home tuition language programme

| Region   | 15hrs lessons | 20hrs lessons | 25hrs lessons |        | Extra night<br>full board |
|----------|---------------|---------------|---------------|--------|---------------------------|
| Flanders | €1,360        | €1,580        | €1,800        | €2,020 | €135                      |