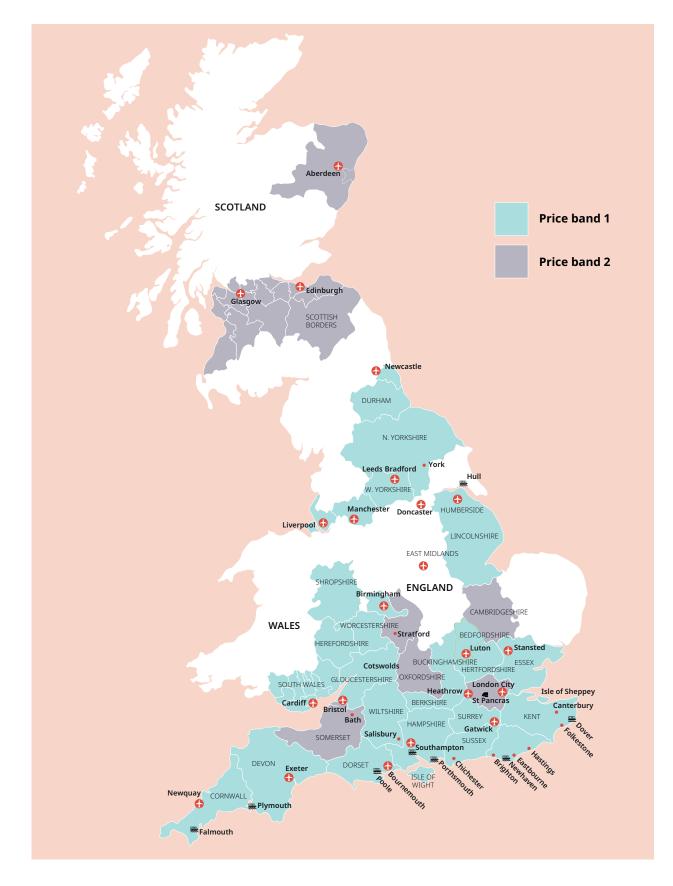

#### **Classic home tuition language programme**

| Price Band | 15hrs lessons | 20hrs lessons | 25hrs lessons |        | Extra night<br>full board |
|------------|---------------|---------------|---------------|--------|---------------------------|
| 1          | £1,030        | £1,220        | £1,410        | £1,595 | £110                      |
| 2          | £1,145        | £1,335        | £1,525        | £1,710 | £120                      |

Includes 1 week full board accommodation + private language lessons for 1 student. Students under 18 need to book activities and or cultural excursions.

#### Home tuition language programme with activities

| Price Band | 10hrs lessons<br>+5hrs activities | 15hrs lessons<br>+5hrs activities |        | 25hrs lessons<br>+5hrs activities |
|------------|-----------------------------------|-----------------------------------|--------|-----------------------------------|
| 1          | £1,170                            | £1,300                            | £1,490 | £1,680                            |
| 2          | £1,285                            | £1,415                            | £1,600 | £1,795                            |
|            |                                   |                                   |        |                                   |

Includes 1 week full board accommodation + private language lessons and activities for 1 student, transport and activity expenses for the student and teacher. Extra 5 hours activities £270.

#### Home tuition language programme with cultural excursions

| Price Band | 10hrs lessons<br>+ cultural visits |        |        | 25hrs lessons<br>+ cultural visits |
|------------|------------------------------------|--------|--------|------------------------------------|
| 1          | £1,205                             | £1,335 | £1,520 | £1,710                             |
| 2          | £1,320                             | £1,450 | £1,635 | £1,825                             |

Includes 1 week full board accommodation + private language lessons for 1 student, transport and entrance fees for the student and accompanying person.

See following pages for proposed cultural visits