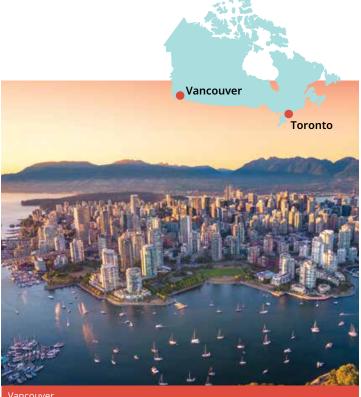

## Canada English

#### **Classic home tuition language programme**

| Region             | 15hrs lessons | 20hrs lessons | 25hrs lessons |           | Extra night<br>full board |
|--------------------|---------------|---------------|---------------|-----------|---------------------------|
| Toronto, Vancouver | US\$1,650     | US\$1,870     | US\$2,090     | US\$2,310 | US\$155                   |

VANCOUVER Choose 3 from the following: Stanley Park, Granville Island, Museum of Anthropology, Van Dusen Botanical Garden, Aquarium, Classical Chinese Garden, Art Gallery, Grouse Mountain, Gastown, Capilano Suspension Bridge.

Vancouver is only available to children aged 12+. The cocooning option is compulsory for students under 15.