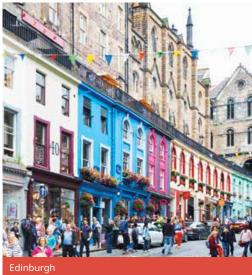

#### EDINBURGH Choose 3 from the following:

Edinburgh Zoo or Edinburgh Castle or The Royal Yacht Britannia, Rosslyn Chapel, National Museum of Scotland, Museum of Childhood, National Portrait Gallery, National Gallery of Modern Art. For over 18s: pub tour, whisky tasting.