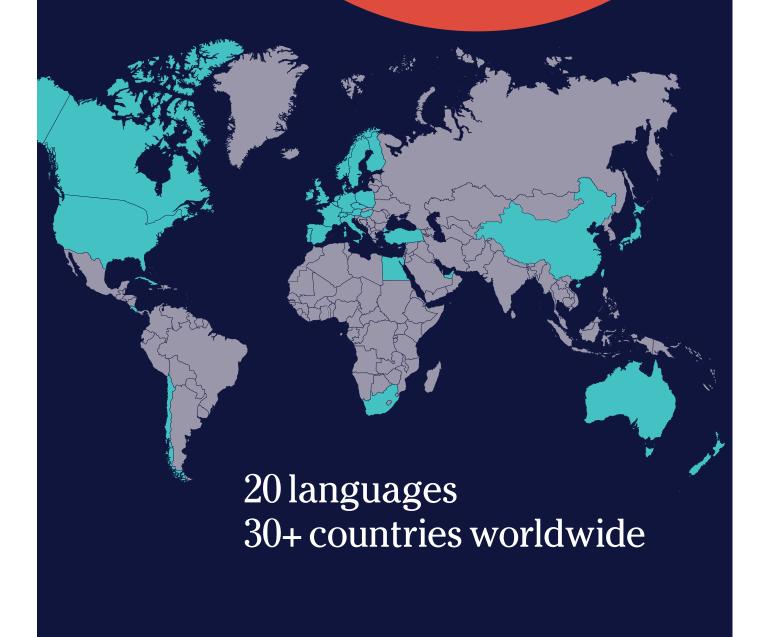

20 languages available in more than 30 countries: vou choose the language and the destination where it is spoken.

Living in your teacher's home is **the fastest** way to learn a language: you will achieve your language goals naturally and efficiently.

https://www.languagecourse.net/school-study--live-in-your-teachers-home-malaga.php3

+81 (50) 50507957

Home Language International (HLI) offers full-immersion language courses in 20 languages in over 30 countries worldwide.