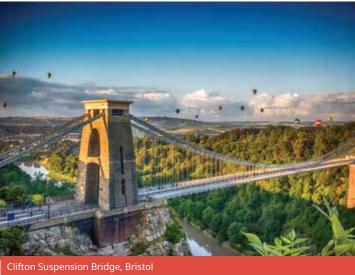

BRISTOL Choose 3 from the following: SS Great Britain, Clifton Suspension Bridge, a boat rip. St Mary Redcliffe Church, Cabot Tower, Bristol City Docks, Bristol Cathedral, Bristol Museum & Gallery, shopping Cabot Circus, Clifton Village or Bristol Shopping Quarter, Bristol Zoo Gardens, M Shed, Bristol Aquarium, Arnolfini (Contemporary Arts), The Architecture Centre.