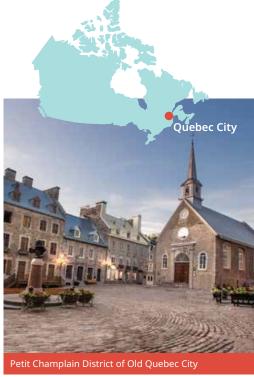

## Canada French

## Classic home tuition language programme

| Region      | 15hrs lessons | 20hrs lessons | 25hrs lessons | 30hrs lessons | Extra night<br>full board |
|-------------|---------------|---------------|---------------|---------------|---------------------------|
| Quebec City | US\$1,620     | US\$1,840     | US\$2,060     | US\$2,280     | US\$155                   |
|             |               |               | , ,           |               |                           |

#### Proposed cultural visits Choose 3 from the following:

Place Royale & Old Quebec, Battlefields park, Quartier Petit-Champlain, Sainte-Anne-de-Beaupré, Dufferin Terrace Sights, La Citadelle, Plains of Abraham, Museum of Civilisation, Parliament Building, Notre Dame de Quebec, Beaux-Arts Museum, Old Port Market, Observatory.