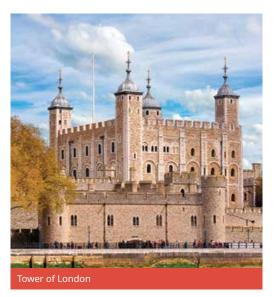

Madame Tussauds, London Aquarium, St Paul's Cathedral, Tower of London, London Eye, Shakespeare's Globe Theatre, Charles Dickens Museum, Sherlock Holmes Museum, Jack The Ripper Museum, Westminster Abbey, Tower Bridge, Thames Clipper (River Thames).