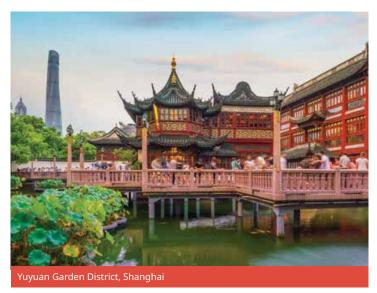

## China Chinese

## Classic home tuition language programme

| Region            | 15hrs lessons | 20hrs lessons | 25hrs lessons |           | Extra night<br>full board |
|-------------------|---------------|---------------|---------------|-----------|---------------------------|
| Nanjing, Shanghai | US\$1,620     | US\$1,840     | US\$2,060     | US\$2,280 | US\$135                   |

Includes 1 week full board accommodation + private language lessons for 1 student. Students under 18 need to book activities and or cultural excursions.

Students stay with a host family but may have an unrelated teacher for lessons. Limited availability in August.