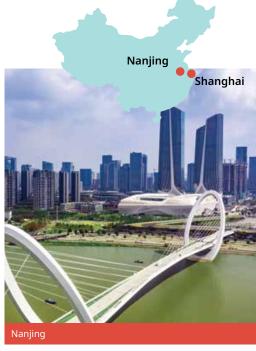

## China Chinese

## Classic home tuition language programme

| Region            | 15hrs lessons | 20hrs lessons | 25hrs lessons |           | Extra night<br>full board |
|-------------------|---------------|---------------|---------------|-----------|---------------------------|
| Nanjing, Shanghai | US\$1,620     | US\$1,840     | US\$2,060     | US\$2,280 | US\$135                   |

Includes 1 week full board accommodation + private language lessons for 1 student. Students under 18 need to book activities and or cultural excursions.

Students stay with a host family but may have an unrelated teacher for lessons. Limited availability in August.