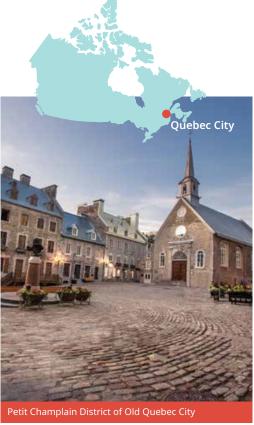

### Canada French

#### Proposed cultural visits Choose 3 from the following:

Place Royale & Old Quebec, Battlefields park, Quartier Petit-Champlain, Sainte-Anne-de-Beaupré, Dufferin Terrace Sights, La Citadelle, Plains of Abraham, Museum of Civilisation, Parliament Building, Notre Dame de Quebec, Beaux-Arts Museum, Old Port Market, Observatory.