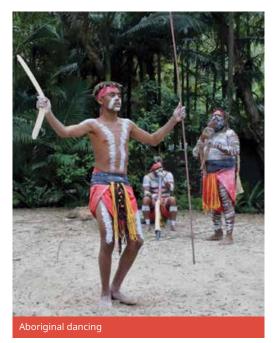

#### Proposed cultural visits Choose 3 from the following:

Sydney Opera House, Aboriginal Cultural Tour, Tribal Warrior Harbour Cruise, Museum of Contemporary Art, The Australian Museum, Hyde Park Barracks Museum, Cockatoo Island.

#### Accompanied trips to:

- Kuranda Rainforest Skyrail cableway US\$290
- Rainforestation including wildlife park, Army Duck tour, Aboriginal dancing, boomerang & spear throwing US\$235
- Green Island Great Barrier Reef US\$330