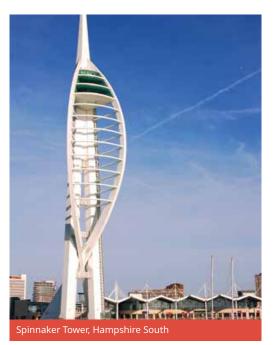

#### HAMPSHIRE SOUTH Choose 3 from the following:

Gunwharf Quays, Spinnaker Tower, Mary Rose Museum or HMS Victory, Marwell Zoo, Blue Reef Museum.