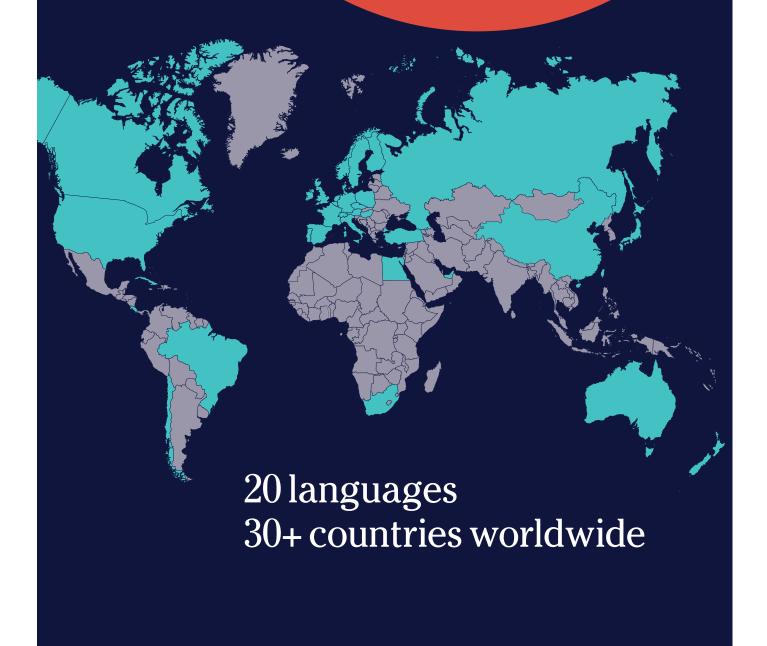

20 languages available in more than 30 countries: vou choose the language and the destination where it is spoken.

Living in your teacher's home is **the fastest** way to learn a language: you will achieve your language goals naturally and efficiently.

https://www.languagecourse.net/school-study--live-in-your-teachers-home-luton.php3

+81 (50) 50507957

Home Language International (HLI) offers full-immersion language courses in 20 languages in over 30 countries worldwide.