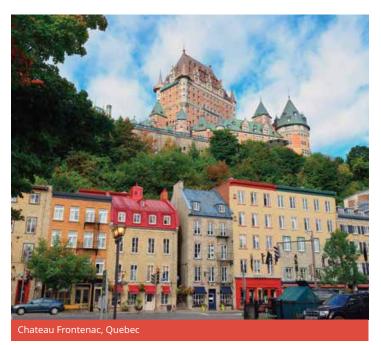

#### Proposed cultural visits Choose 3 from the following:

Place Royale & Old Quebec, Battlefields park, Quartier Petit-Champlain, Sainte-Anne-de-Beaupré, Dufferin Terrace Sights, La Citadelle, Plains of Abraham, Museum of Civilisation, Parliament Building, Notre Dame de Quebec, Beaux-Arts Museum, Old Port Market, Observatory.