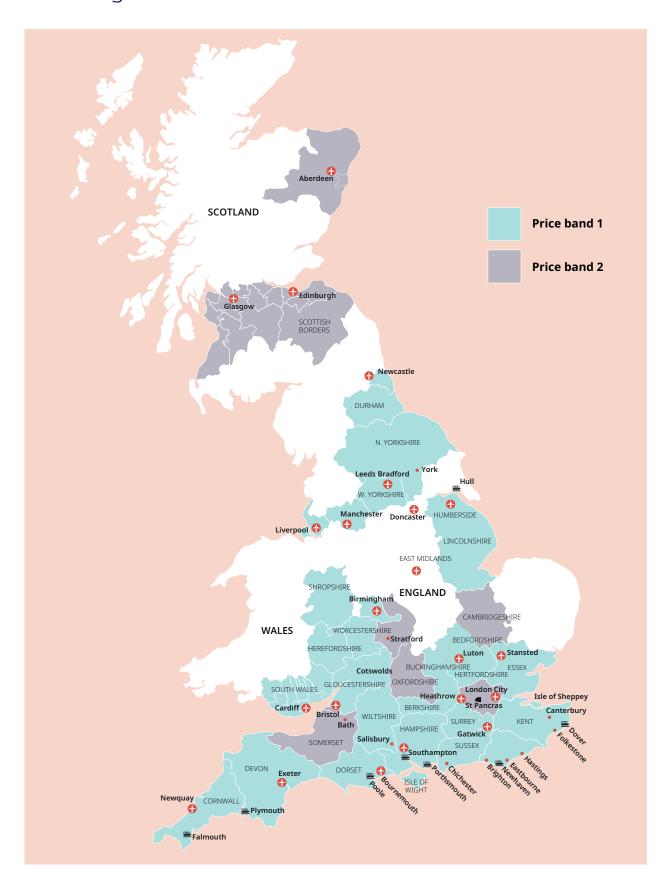

#### Classic home tuition language programme

| Price Band | 15hrs lessons | 20hrs lessons | 25hrs lessons |        | Extra night<br>full board |
|------------|---------------|---------------|---------------|--------|---------------------------|
| 1          | £1,030        | £1,220        | £1,410        | £1,595 | £110                      |
| 2          | £1,145        | £1,335        | £1,525        | £1,710 | £120                      |