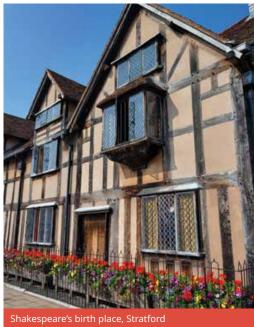

#### STRATFORD Choose 3 from the following:

Shakespeare's house, Warwick Castle, Holy Trinity Church, Coventry Transport Museum, Herbert Art Gallery, Redwings Horse Sanctuary, the MAD Museum, Anne Hathaway's Cottage, Magic Alley, Tudor World Museum, Butterfly Farm, Rother street market.