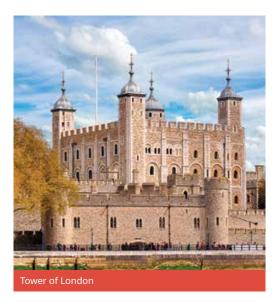

#### LONDON

SUPPLEMENTS APPLY

- · London 1 Choose 3 visits from list B only
- London 2 1 visit of your choice from list A + 2 visits from list B £140 supplement
- London 3 2 visits of your choice from list A + 1 visit from list B £200 supplement

Madame Tussauds, London Aquarium, St Paul's Cathedral, Tower of London, London Eye, Shakespeare's Globe Theatre, Charles Dickens Museum, Sherlock Holmes Museum, Jack The Ripper Museum, Westminster Abbey, Tower Bridge, Thames Clipper (River Thames).