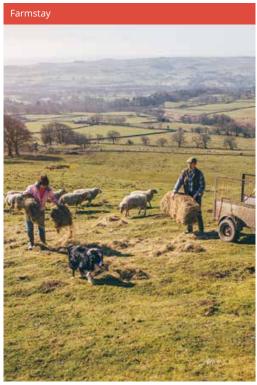

## **Farmstay**

Stay with your host family and experience traditional life on a working farm.

A unique opportunity to improve your English and take part in the farm activities. The activities vary according to the farm and may include harvesting, fruit picking, collecting eggs, feeding the animals, milking the cows/ goats, gardening etc.

#### Farmstay 1:

Includes full board accommodation, 10 hours of farm activities and 10 hours of private English lessons per week.

#### Farmstay 2:

Includes full board accommodation and 15 hours of farm activities per week.