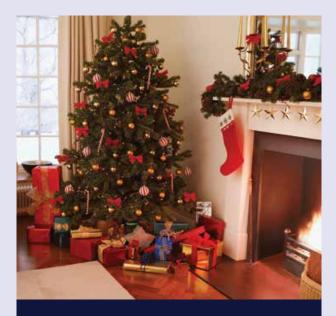

## **Christmas/New Year/ Thanksgiving**

Any bookings which include the 24th, 25th, and 26th of December (Christmas); the 31st of December and 1st of January (New Year); or the 25th of November in the USA (Thanksgiving) are subject to a supplement. If your stay includes both Christmas and New Year the supplement is charged twice.

Book the Language programme with activities during the Christmas or New Year season and fully experience the traditional festivities together with your host family.

Activities typically include traditional meals, decorating the Christmas tree, Christmas fairs & carols, town decorations/lights, shopping, fireworks...

Programmes available in countries where Christmas and New Year are traditionally celebrated.

Supplement £110, €160 or US\$165

https://www.languagecourse.net/school-study--live-in-your-teachers-home-london.php3