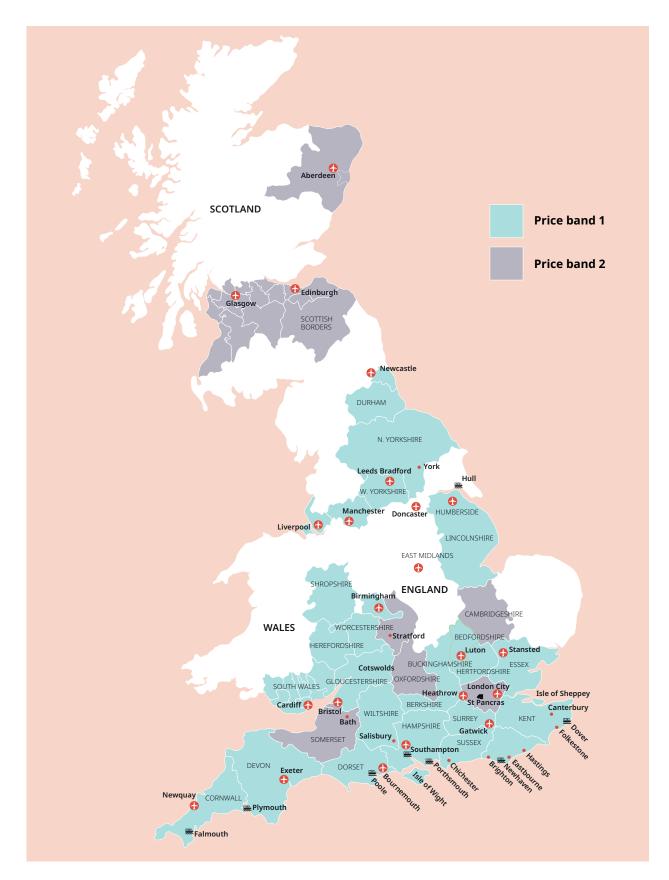

## Classic home tuition language programme

| Price Band | 15hrs lessons | 20hrs lessons | 25hrs lessons |        | Extra night<br>full board |
|------------|---------------|---------------|---------------|--------|---------------------------|
| 1          | £1,080        | £1,280        | £1,480        | £1,680 | £115                      |
| 2          | £1,195        | £1,395        | £1,595        | £1,795 | £125                      |

## Home tuition language programme with activities

| Price Band | 10hrs lessons<br>+5hrs activities | 15hrs lessons<br>+5hrs activities | 20hrs lessons<br>+5hrs activities | 25hrs lessons<br>+5hrs activities |
|------------|-----------------------------------|-----------------------------------|-----------------------------------|-----------------------------------|
| 1          | £1,255                            | £1,355                            | £1,555                            | £1,755                            |
| 2          | £1,370                            | £1,470                            | £1,670                            | £1,870                            |

## Home tuition language programme with cultural excursions

| Price Band |        |        |        | 25hrs lessons<br>+ cultural visits |
|------------|--------|--------|--------|------------------------------------|
| 1          | £1,300 | £1,400 | £1,600 | £1,800                             |
| 2          | £1,420 | £1,520 | £1,720 | £1,920                             |