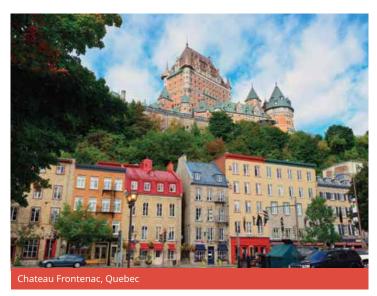

#### Proposed cultural visits Choose 3 from the following:

Place Royale & Old Quebec, Battlefields park, Quartier Petit-Champlain, Sainte-Anne-de-Beaupré, Dufferin Terrace Sights, La Citadelle, Plains of Abraham, Museum of Civilisation, Parliament Building, Notre Dame de Quebec, Beaux-Arts Museum, Old Port Market, Observatory.