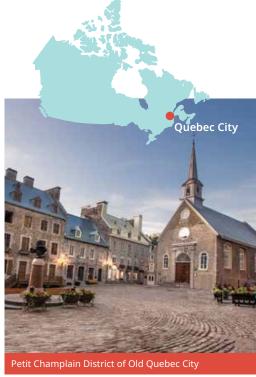

## Canada English

## Canada French

## Classic home tuition language programme

| Region      | 15hrs lessons | 20hrs lessons | 25hrs lessons |           | Extra night<br>full board |
|-------------|---------------|---------------|---------------|-----------|---------------------------|
| Quebec City | US\$1,620     | US\$1,840     | US\$2,060     | US\$2,280 | US\$155                   |