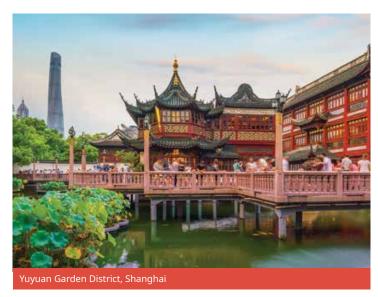

## China Chinese

## Classic home tuition language programme

| Region            | 15hrs lessons | 20hrs lessons | 25hrs lessons |           | Extra night<br>full board |
|-------------------|---------------|---------------|---------------|-----------|---------------------------|
| Nanjing, Shanghai | US\$1,620     | US\$1,840     | US\$2,060     | US\$2,280 | US\$135                   |

Includes 1 week full board accommodation + private language lessons for 1 student. Students under 18 need to book activities and or cultural excursions.

Students stay with a host family but may have an unrelated teacher for lessons. Limited availability in August.