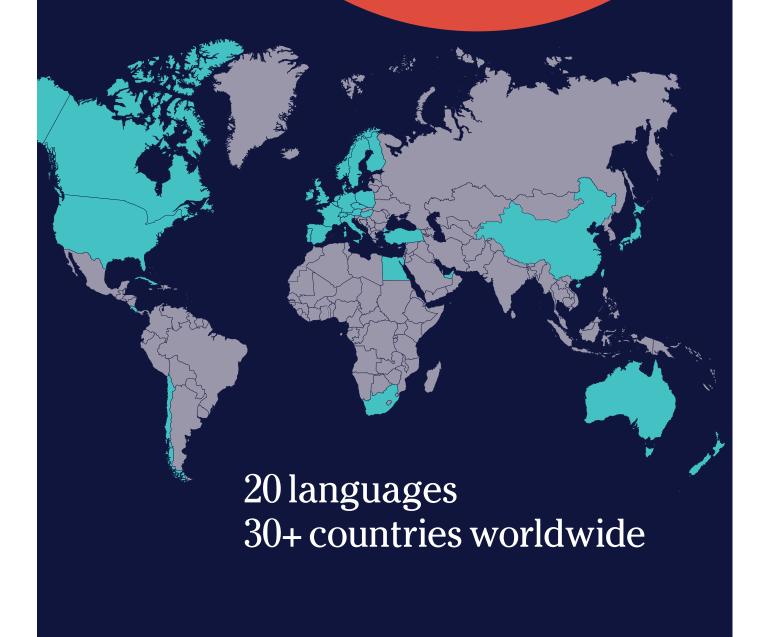

20 languages available in **more** than 30 countries: vou choose the language and the destination where it is spoken.

Living in your teacher's home is the fastest way to learn a language: you will achieve your language goals naturally and efficiently.

https://www.languagecourse.net/school-study--live-in-your-teachers-home-london.php3

• +81 345 895 399

Home Language International (HLI) offers full-immersion language courses in 20 languages in over 30 countries worldwide.