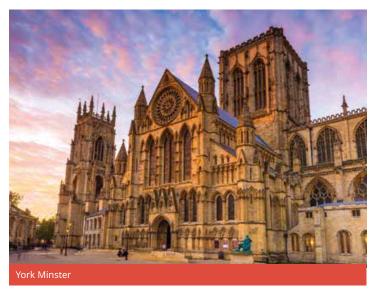

#### YORKSHIRE NORTH Choose 3 from the following:

York Minster, Jorvik Viking Centre, York Castle Museum, Yorkshire Museum, National Railway Museum, River Cruise to Bishopthorpe Palace, Yorkshire Air Museum, City Walls Walks, Archaeological dig.