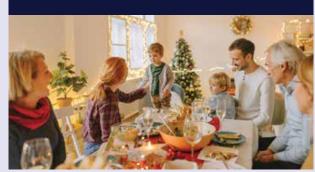

## **Christmas/New Year/ Thanksgiving**

Any bookings which include the 24th, 25th, and 26th of December (Christmas); the 31st of December and 1st of January (New Year); or the 25th of November in the USA (Thanksgiving) are subject to a supplement. If your stay includes both Christmas and New Year the supplement is charged twice.

Book the Language programme with activities during the Christmas or New Year season and fully experience the traditional festivities together with your host family.

Activities typically include traditional meals, decorating the Christmas tree, Christmas fairs & carols, town decorations/lights, shopping, fireworks...

Programmes available in countries where Christmas and New Year are traditionally celebrated.

Supplement £110, €160 or US\$165

https://www.languagecourse.net/school-study--live-in-your-teachers-home-london.php3