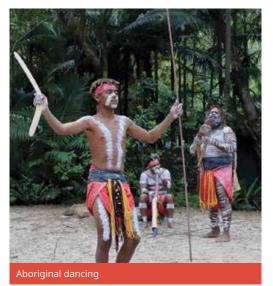

#### **Accompanied trips to:**

- · Kuranda Rainforest Skyrail cableway
- Rainforestation including wildlife park, Army Duck tour, Aboriginal dancing, boomerang & spear throwing US\$235
- Green Island Great Barrier Reef US\$330