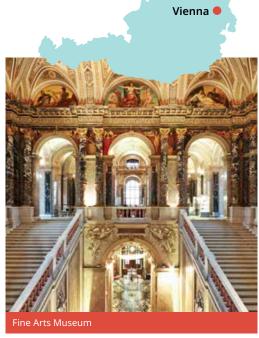

#### Proposed cultural visits Choose 3 from the following:

Schönbrunn or Hofburg Palace, Stephansplatz & Cathedral, Rathausplatz & Town Hall, Mariahilfer or Kärntner Straße shopping, Tiergarten Zoo, Belvedere Museum, State Opera, Natural History Museum, Donauturm viewing tower & Donauinsel, Naschmarkt (market), Museum of Technology, MAK Museum, Fine Arts Museum, MuseumsQuartier, The Imperial Treasury, The Riesenrad (the Great Wheel), Grinzing (area with village atmosphere), The Cobenzl or Kahlenberg (viewing points).