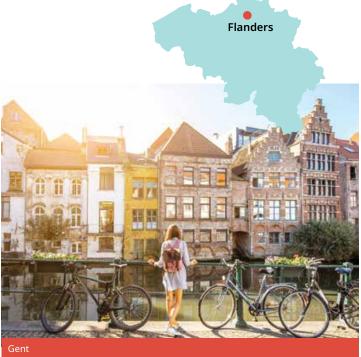

# Belgium Dutch

#### **Classic home tuition language programme**

| Region   | 15hrs lessons | 20hrs lessons | 25hrs lessons |        | Extra night<br>full board |
|----------|---------------|---------------|---------------|--------|---------------------------|
| Flanders | €1,360        | €1,580        | €1,800        | €2,020 | €135                      |