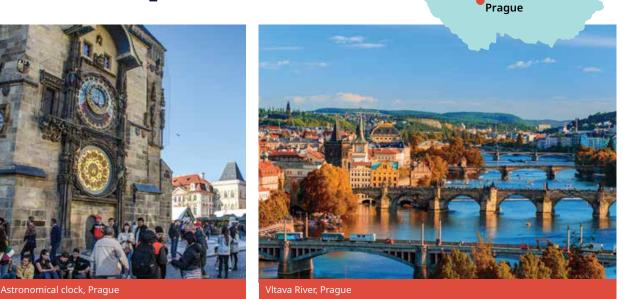

# Czech Republic Czech

#### Classic home tuition language programme

| Region | 15hrs lessons | 20hrs lessons | 25hrs lessons |        | Extra night<br>full board |
|--------|---------------|---------------|---------------|--------|---------------------------|
| Prague | €1,310        | €1,530        | €1,750        | €1,970 | €130                      |