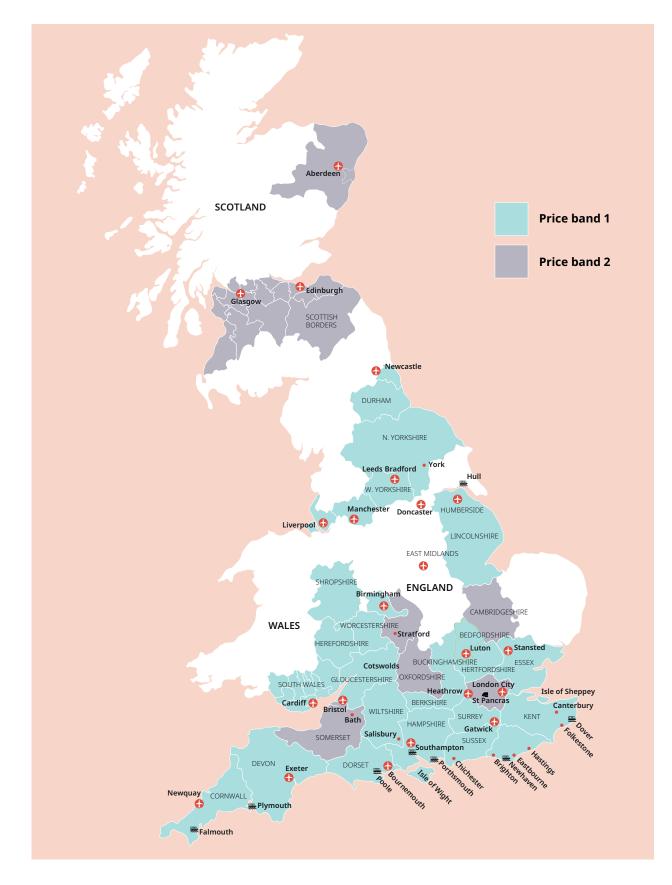

#### **Classic home tuition language programme**

| Price Band | 15hrs lessons | 20hrs lessons | 25hrs lessons |        | Extra night<br>full board |
|------------|---------------|---------------|---------------|--------|---------------------------|
| 1          | £1,080        | £1,280        | £1,480        | £1,680 | £115                      |
| 2          | £1,195        | £1,395        | £1,595        | £1,795 | £125                      |

Includes 1 week full board accommodation + private language lessons for 1 student. Students under 18 need to book activities and or cultural excursions.