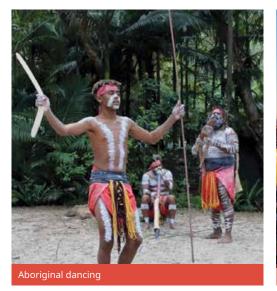

#### Accompanied trips to:

- Kuranda Rainforest Skyrail cableway US\$290
- Rainforestation including wildlife park, Army Duck tour, Aboriginal dancing, boomerang & spear throwing US\$235
- Green Island Great Barrier Reef US\$330