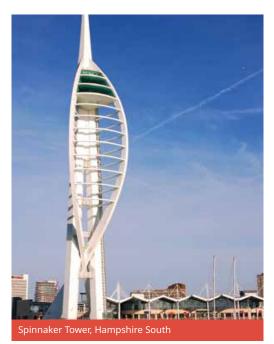

#### HAMPSHIRE SOUTH Choose 3 from the following:

Gunwharf Quays, Spinnaker Tower, Mary Rose Museum or HMS Victory, Marwell Zoo, Blue Reef Museum.