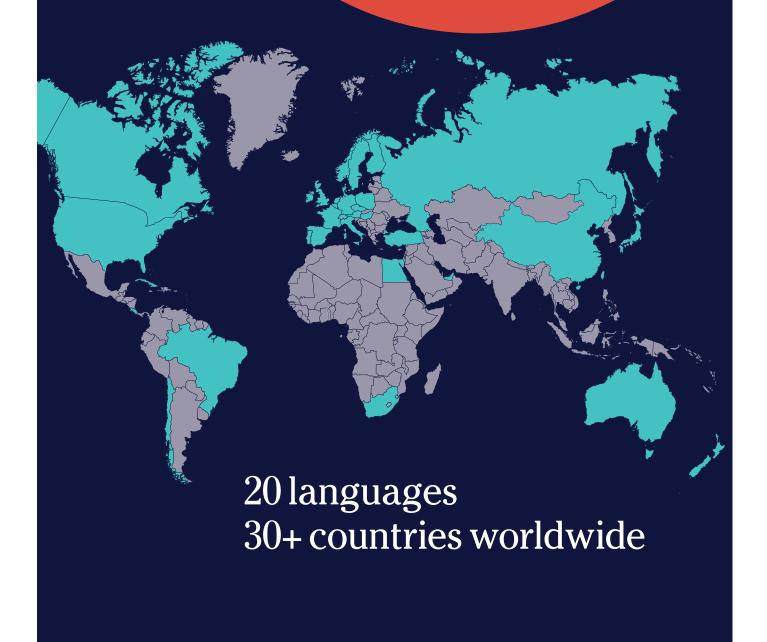

#### Classic home tuition language programme

| Price Band | 15hrs lessons | 20hrs lessons | 25hrs lessons |        | Extra night<br>full board |
|------------|---------------|---------------|---------------|--------|---------------------------|
| 1          | £1,030        | £1,220        | £1,410        | £1,595 | £110                      |
| 2          | £1,145        | £1,335        | £1,525        | £1,710 | £120                      |

Includes 1 week full board accommodation + private language lessons for 1 student. Students under 18 need to book activities and or cultural excursions.

#### Home tuition language programme with activities

| Price Band |        |        | 20hrs lessons<br>+5hrs activities | 25hrs lessons<br>+5hrs activities |
|------------|--------|--------|-----------------------------------|-----------------------------------|
| 1          | £1,170 | £1,300 | £1,490                            | £1,680                            |
| 2          | £1,285 | £1,415 | £1,600                            | £1,795                            |

Includes 1 week full board accommodation + private language lessons and activities for 1 student, transport and activity expenses for the student and teacher. Extra 5 hours activities £270.

#### Home tuition language programme with cultural excursions

| Price Band |        |        | 20hrs lessons<br>+ cultural visits | 25hrs lessons<br>+ cultural visits |
|------------|--------|--------|------------------------------------|------------------------------------|
| 1          | £1,205 | £1,335 | £1,520                             | £1,710                             |
| 2          | £1,320 | £1,450 | £1,635                             | £1,825                             |

Includes 1 week full board accommodation + private language lessons for 1 student, transport and entrance fees for the student and accompanying person.

See following pages for proposed cultural visits

**Transfers** See pages & airports