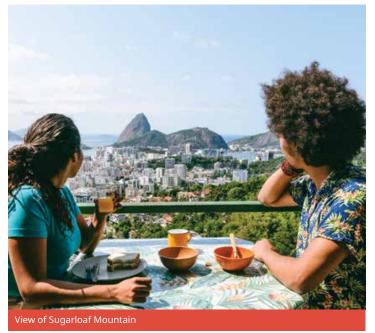

#### Proposed cultural visits Choose 3 from the following:

Botanical Gardens, Trekking at Tijuca's Forest, Rio's Museum of Art, National Museum of Fine Arts, Museum of Modern Art, Museu do Amanhã (Museum of Tomorrow), Centro Cultural Banco do Brasil, Lapa (Bohemian neighbourhood), walking tour of downtown, Ipanema and Leblon (fancy beach areas), football match at Maracanã stadium.