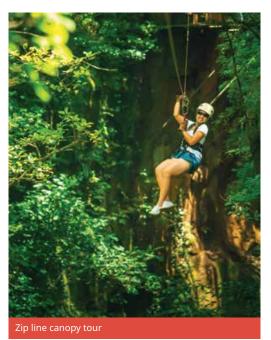

#### Proposed cultural visits Choose 3 from the following:

La Paz waterfall gardens, Atenas Coffee tour, Museum tour (National Theatre, Jade Museum, Museum of pre-Columbian Gold), Poas Volcano National Park, Irazú Volcano & Lankester Botanical Garden, Zip Line Canopy tour.